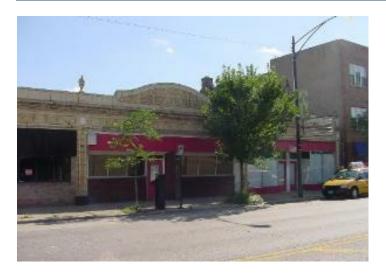

# COMMERCIAL, RETAIL, OFFICE, OTHER 3943 W. IRVING PARK RD. CHICAGO, ILLINOIS 60618

#### **Property Description**

Busy Irving Park and Pulaski intersection. Right at Expressway. Two stores, each 2,000 SF can be combined. 14' ceilings in each unit. Great exposure to 39,900 cars per day (IDOT). Ownership motivated to lease space. Lot has huge back yard only accessible through stores. Owner interested in short term leases.

#### **Property Details**

lease price: **\$12** minimum rentable sq ft: 2,000 maximum rentable sq ft: 4,000 lease type: **Gross** zoning: **B3-1** building sq ft: 4,000