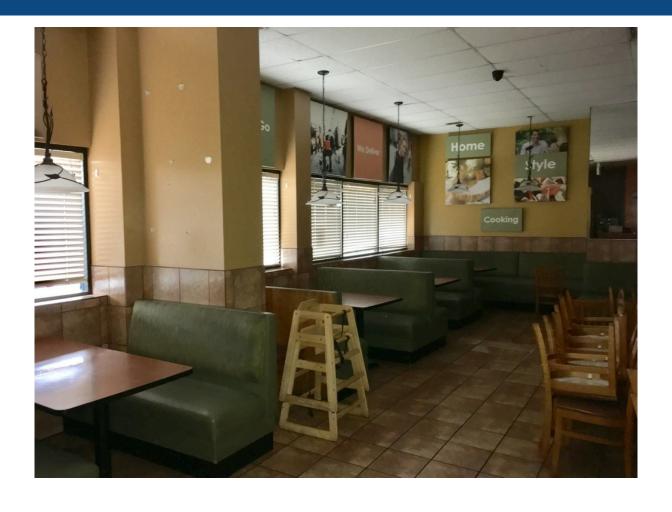

#### **Property Description**

2,500 SF Second Generation Restaurant Space in Lakeview.

Basement storage/office space included.

Ability to add 1,000 SF to total restaurant footprint.

First time available in 15+ years.

Liquor license attainable plus outdoor patio.

Space inclu ... more information