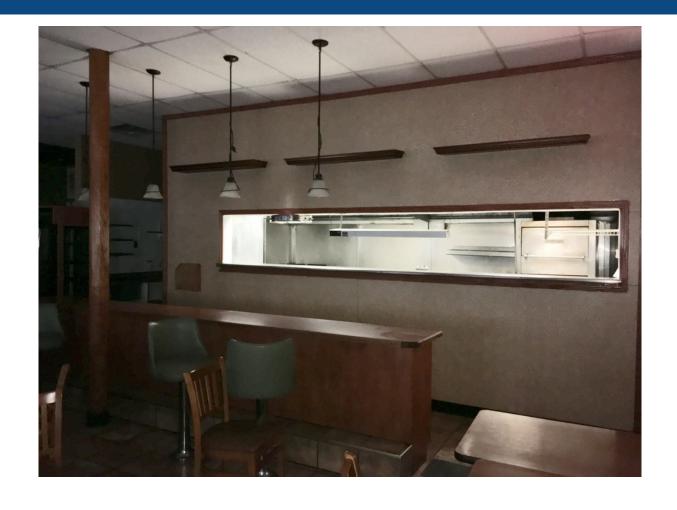

#### **Property Description**

2,500 SF Second Generation Restaurant Space in Lakeview.

Basement storage/office space included.

Ability to add 1,000 SF to total restaurant footprint.

First time available in 15+ years.

Liquor license attainable plus outdoor patio.

Space inclu ... more information