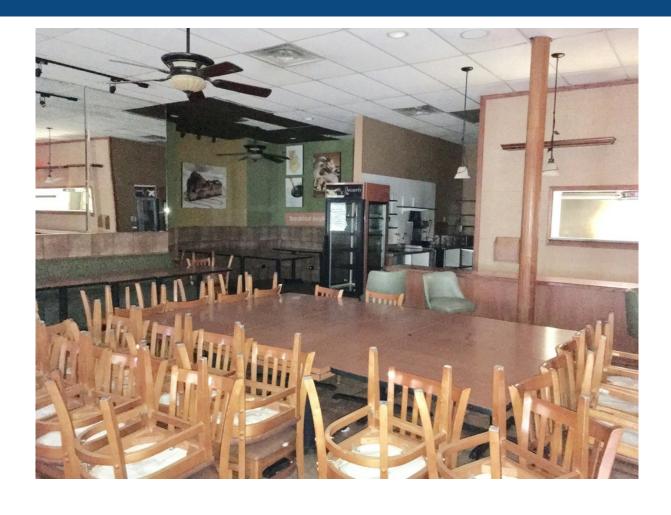

#### **Property Description**

2,500 SF Second Generation Restaurant Space in Lakeview.

Basement storage/office space included.

Ability to add 1,000 SF to total restaurant footprint.

First time available in 15+ years.

Liquor license attainable plus outdoor patio.

Space inclu ... more information