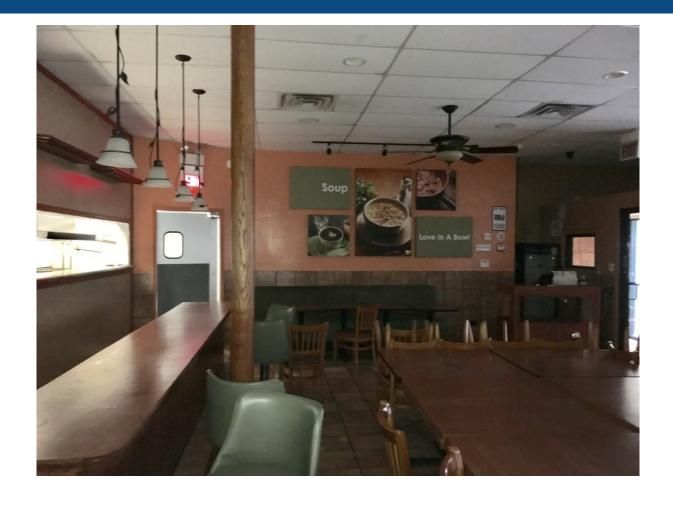

#### **Property Description**

2,500 SF Second Generation Restaurant Space in Lakeview.

Basement storage/office space included.

Ability to add 1,000 SF to total restaurant footprint.

First time available in 15+ years.

Liquor license attainable plus outdoor patio.

Space inclu ... more information