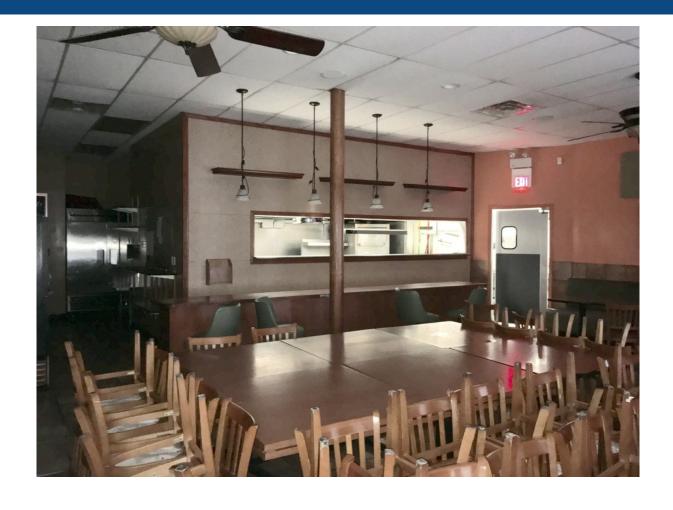

#### **Property Description**

2,500 SF Second Generation Restaurant Space in Lakeview.

Basement storage/office space included.

Ability to add 1,000 SF to total restaurant footprint.

First time available in 15+ years.

Liquor license attainable plus outdoor patio.

Space inclu ... more information