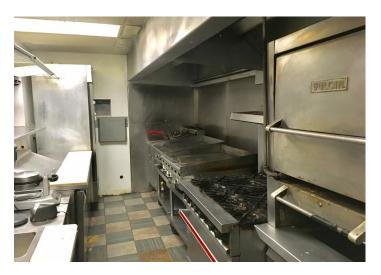

#### **Property Description**

2,500 SF Second Generation Restaurant Space in Lakeview.

Basement storage/office space included.

Ability to add 1,000 SF to total restaurant footprint.

First time available in 15+ years.

Liquor license attainable plus outdoor patio.

Space inclu ... more information