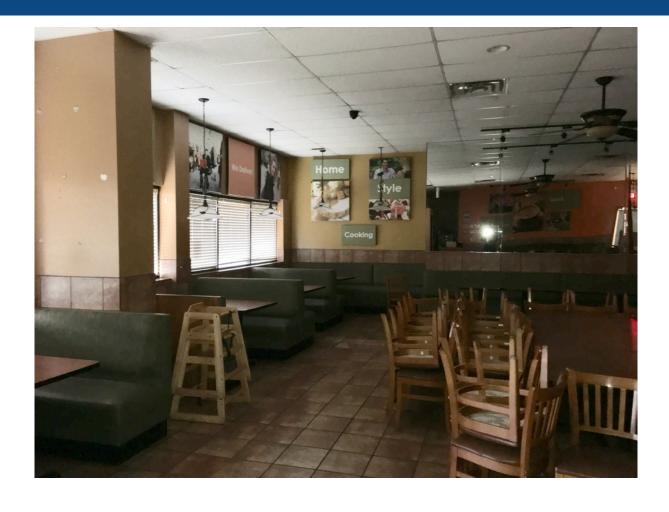

#### **Property Description**

2,500 SF Second Generation Restaurant Space in Lakeview.

Basement storage/office space included.

Ability to add 1,000 SF to total restaurant footprint.

First time available in 15+ years.

Liquor license attainable plus outdoor patio.

Space inclu ... more information