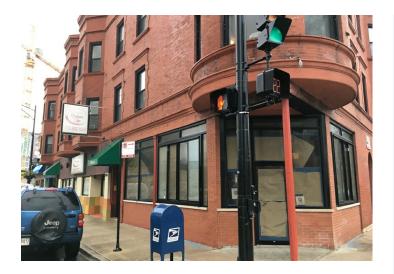

#### **Property Description**

2,500 SF Second Generation Restaurant Space in Lakeview.

Basement storage/office space included.

Ability to add 1,000 SF to total restaurant footprint.

First time available in 15+ years.

Liquor license attainable plus outdoor patio.

Space inclu ... more information