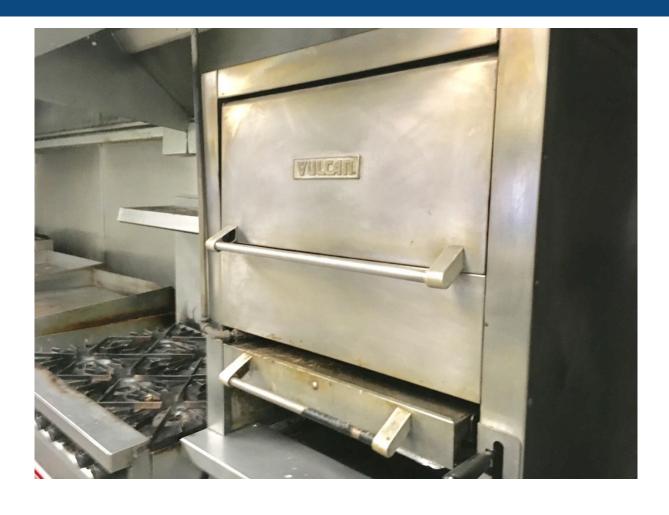

#### **Property Description**

2,500 SF Second Generation Restaurant Space in Lakeview.

Basement storage/office space included.

Ability to add 1,000 SF to total restaurant footprint.

First time available in 15+ years.

Liquor license attainable plus outdoor patio.

Space inclu ... more information