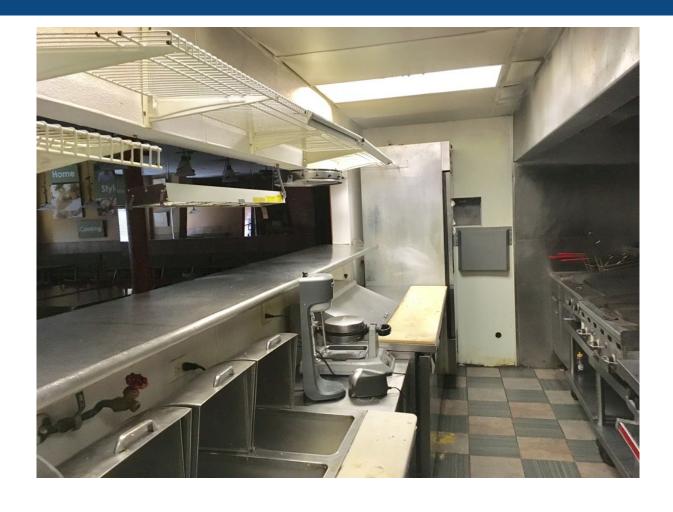

#### **Property Description**

2,500 SF Second Generation Restaurant Space in Lakeview.

Basement storage/office space included.

Ability to add 1,000 SF to total restaurant footprint.

First time available in 15+ years.

Liquor license attainable plus outdoor patio.

Space inclu ... more information