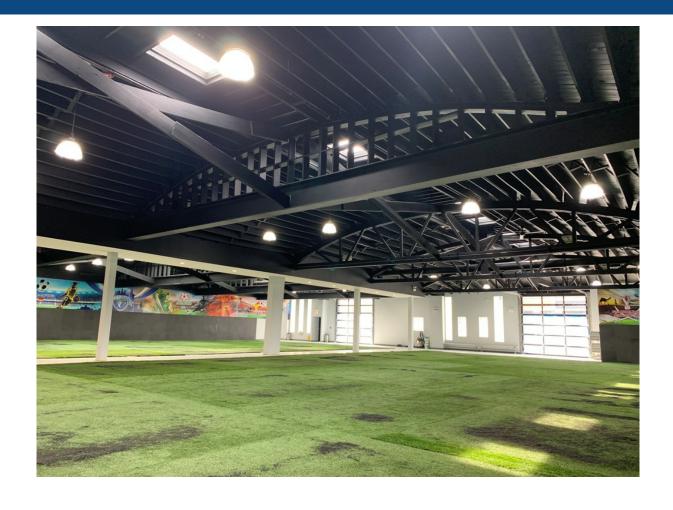

#### **Property Description**

Status Update: SOLD! July 2023

Double barrel truss, wide-open space, 3 drive-in doors, newly renovated offices, up to 10 car parking, corner lot. Full HVAC, glass roll-up doors, newly painted, new washrooms, lights & concrete floors. Uses: retail, daycare, light manufacturing, commercial, etc. Please call broker for more details.