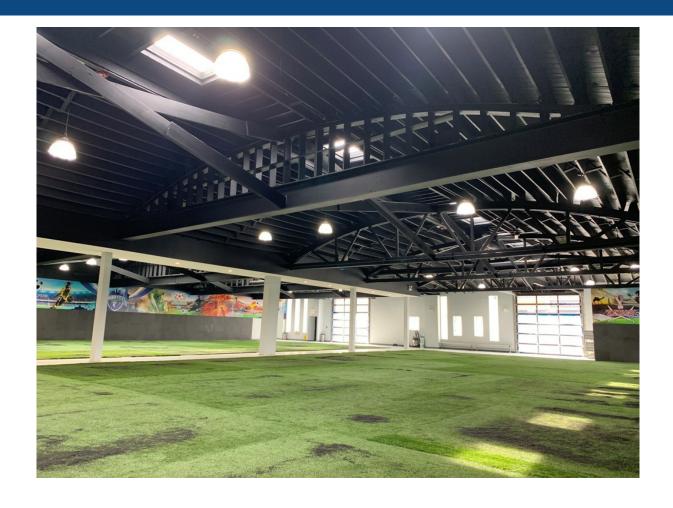

#### **Property Description**

Status Update: SOLD! July 2023

Double barrel truss, wide-open space, 3 drive-in doors, newly renovated offices, up to 10 car parking, corner lot. Full HVAC, glass roll-up doors, newly painted, new washrooms, lights & concrete floors. Uses: retail, daycare, light manufacturing, commercial, etc. Please call broker for more details.