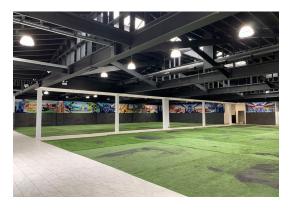

#### **Property Description**

Status Update: SOLD! July 2023

Double barrel truss, wide-open space, 3 drive-in doors, newly renovated offices, up to 10 car parking, corner lot. Full HVAC, glass roll-up doors, newly painted, new washrooms, lights & concrete floors. Uses: retail, daycare, light manufacturing, commercial, etc. Please call broker for more details.