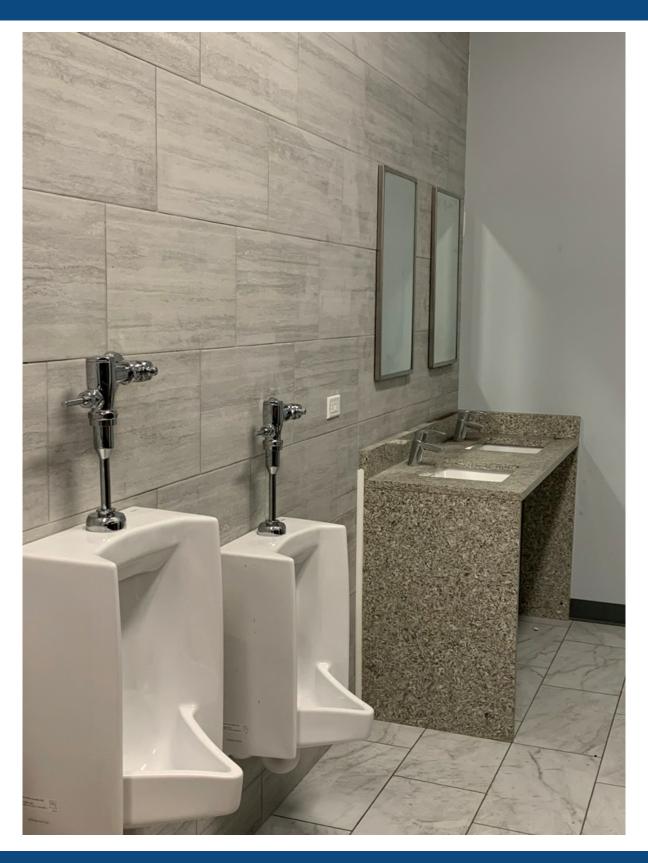

#### **Property Description**

Status Update: SOLD! July 2023

Double barrel truss, wide-open space, 3 drive-in doors, newly renovated offices, up to 10 car parking, corner lot. Full HVAC, glass roll-up doors, newly painted, new washrooms, lights & concrete floors. Uses: retail, daycare, light manufacturing, commercial, etc. Please call broker for more details.