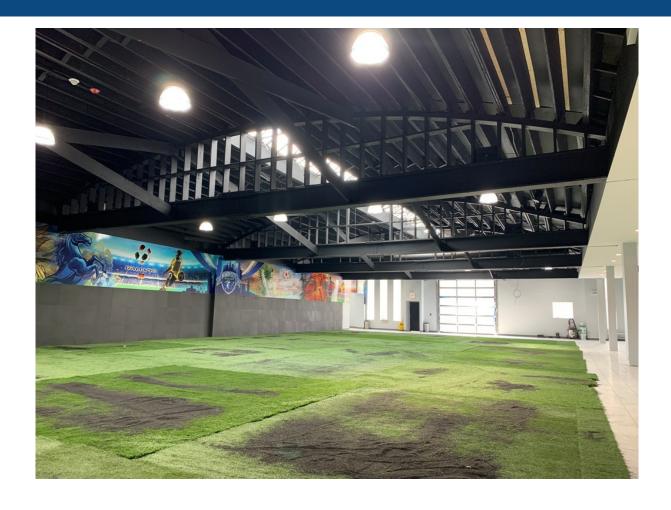

#### **Property Description**

Status Update: SOLD! July 2023

Double barrel truss, wide-open space, 3 drive-in doors, newly renovated offices, up to 10 car parking, corner lot. Full HVAC, glass roll-up doors, newly painted, new washrooms, lights & concrete floors. Uses: retail, daycare, light manufacturing, commercial, etc. Please call broker for more details.