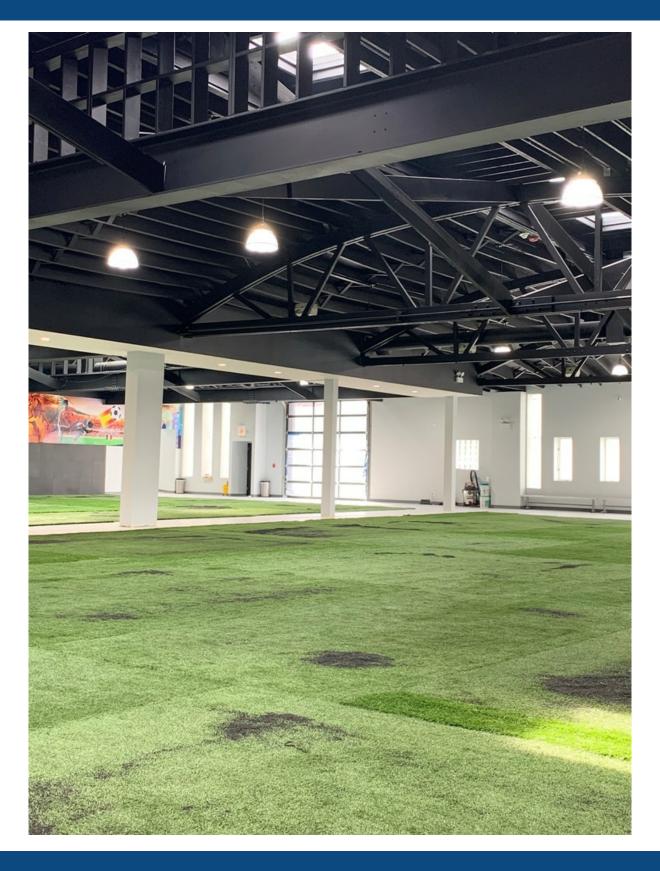

#### **Property Description**

Status Update: SOLD! July 2023

Double barrel truss, wide-open space, 3 drive-in doors, newly renovated offices, up to 10 car parking, corner lot. Full HVAC, glass roll-up doors, newly painted, new washrooms, lights & concrete floors. Uses: retail, daycare, light manufacturing, commercial, etc. Please call broker for more details.