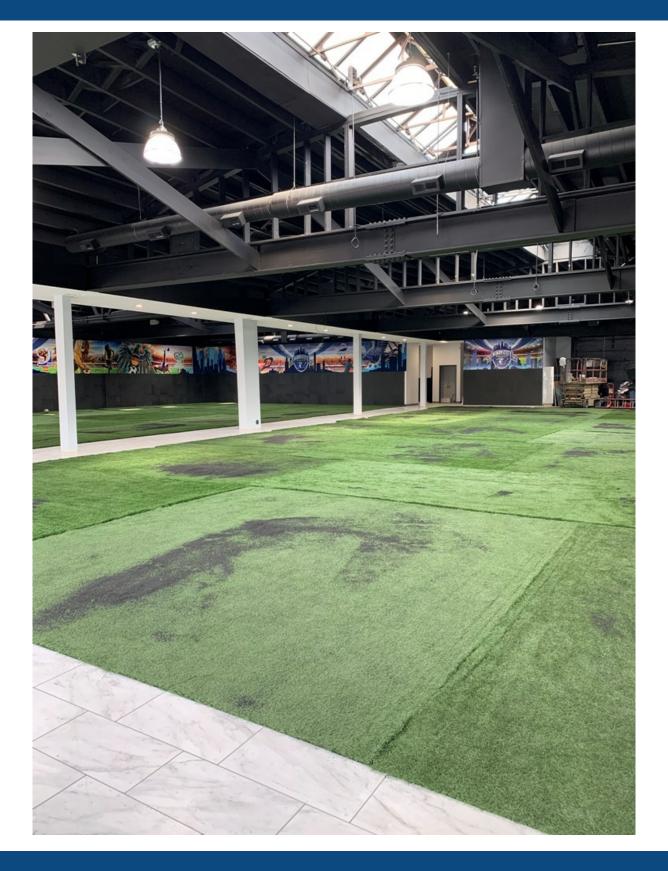

#### **Property Description**

Status Update: SOLD! July 2023

Double barrel truss, wide-open space, 3 drive-in doors, newly renovated offices, up to 10 car parking, corner lot. Full HVAC, glass roll-up doors, newly painted, new washrooms, lights & concrete floors. Uses: retail, daycare, light manufacturing, commercial, etc. Please call broker for more details.