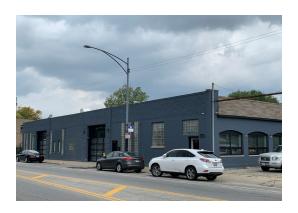

#### **Property Description**

Status Update: SOLD! July 2023

Double barrel truss, wide-open space, 3 drive-in doors, newly renovated offices, up to 10 car parking, corner lot. Full HVAC, glass roll-up doors, newly painted, new washrooms, lights & concrete floors. Uses: retail, daycare, light manufacturing, commercial, etc. Please call broker for more details.

# 3801-09 N. ELSTON AVE.

CHICAGO, ILLINOIS 60618