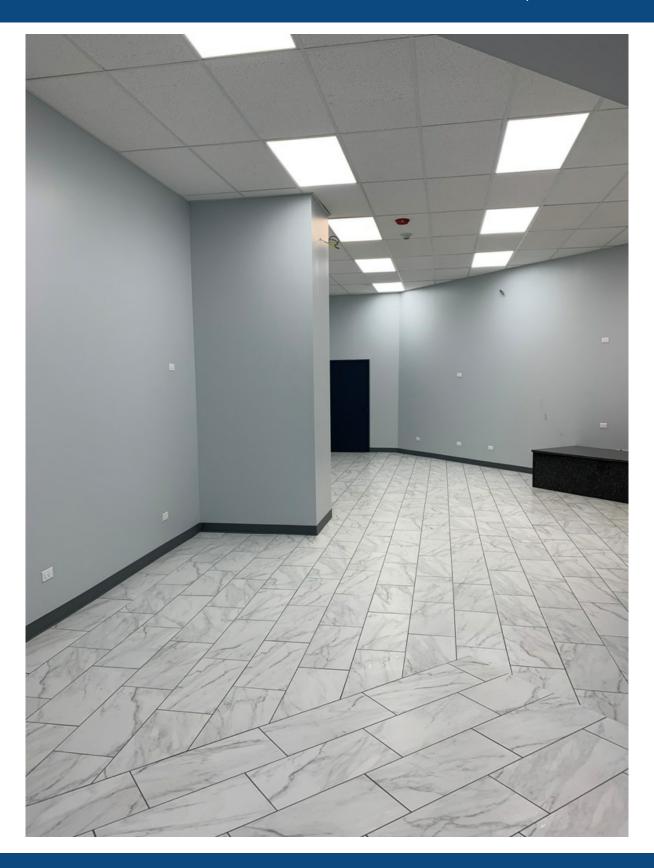

#### **Property Description**

Status Update: SOLD! July 2023

Double barrel truss, wide-open space, 3 drive-in doors, newly renovated offices, up to 10 car parking, corner lot. Full HVAC, glass roll-up doors, newly painted, new washrooms, lights & concrete floors. Uses: retail, daycare, light manufacturing, commercial, etc. Please call broker for more details.