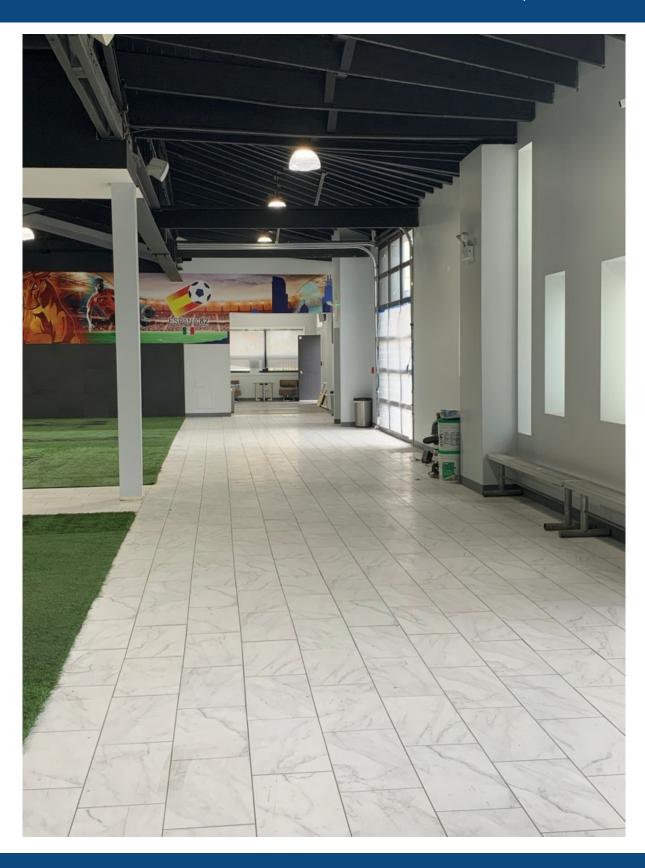

#### **Property Description**

Status Update: SOLD! July 2023

Double barrel truss, wide-open space, 3 drive-in doors, newly renovated offices, up to 10 car parking, corner lot. Full HVAC, glass roll-up doors, newly painted, new washrooms, lights & concrete floors. Uses: retail, daycare, light manufacturing, commercial, etc. Please call broker for more details.