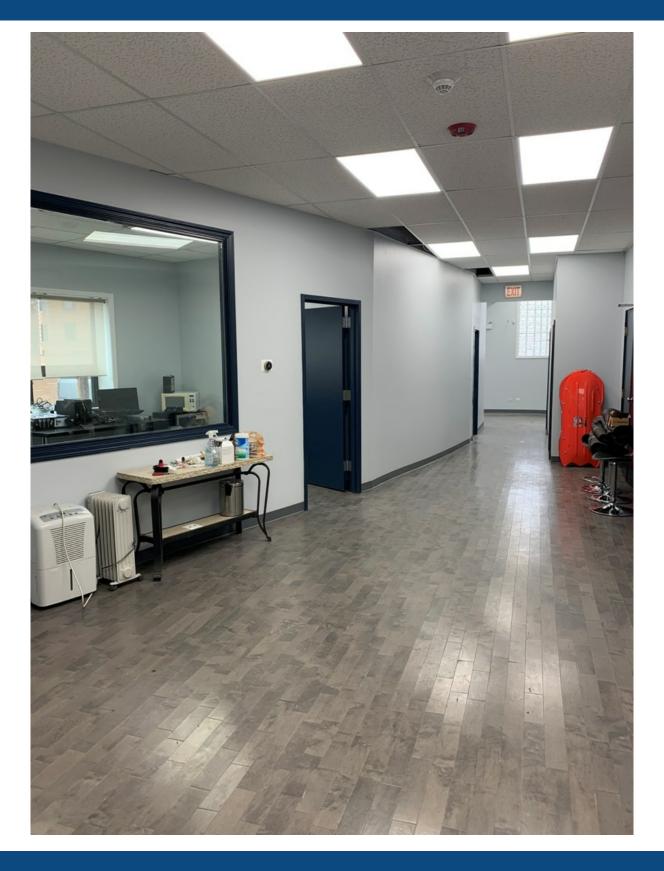

#### **Property Description**

Status Update: SOLD! July 2023

Double barrel truss, wide-open space, 3 drive-in doors, newly renovated offices, up to 10 car parking, corner lot. Full HVAC, glass roll-up doors, newly painted, new washrooms, lights & concrete floors. Uses: retail, daycare, light manufacturing, commercial, etc. Please call broker for more details.