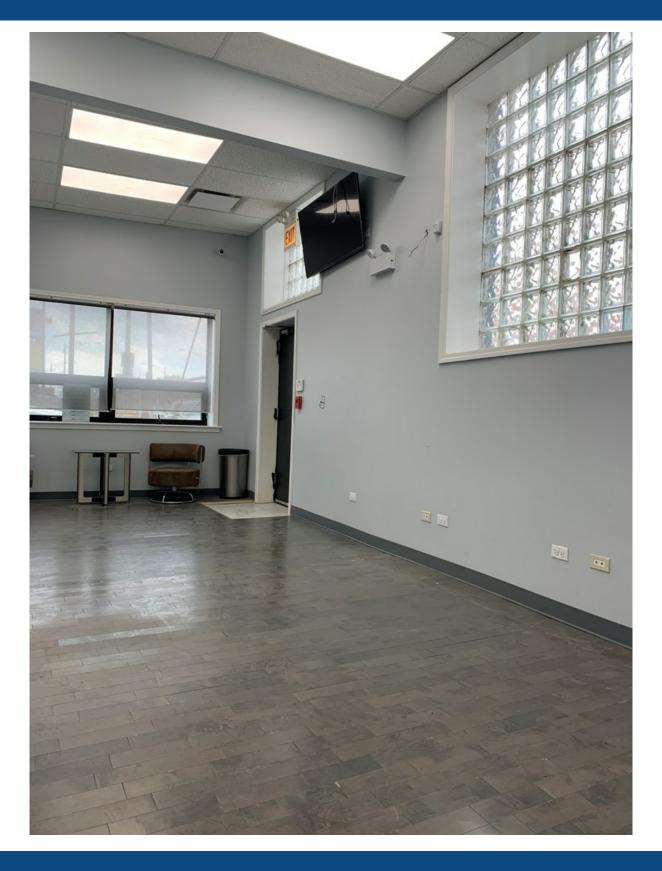

#### **Property Description**

Status Update: SOLD! July 2023

Double barrel truss, wide-open space, 3 drive-in doors, newly renovated offices, up to 10 car parking, corner lot. Full HVAC, glass roll-up doors, newly painted, new washrooms, lights & concrete floors. Uses: retail, daycare, light manufacturing, commercial, etc. Please call broker for more details.