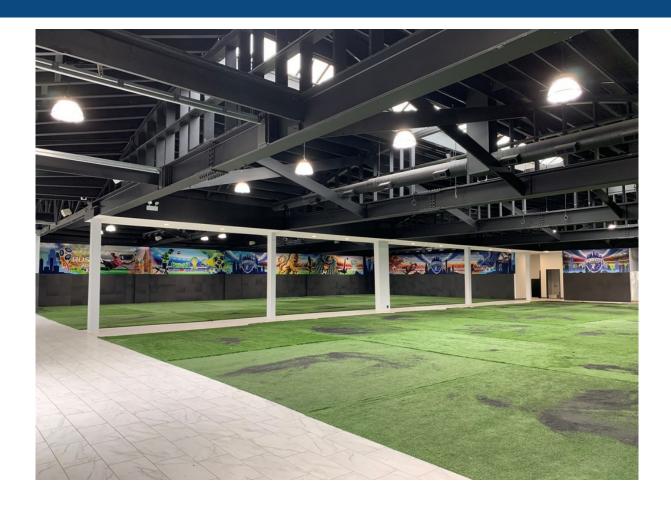

#### **Property Description**

Status Update: SOLD! July 2023

Double barrel truss, wide-open space, 3 drive-in doors, newly renovated offices, up to 10 car parking, corner lot. Full HVAC, glass roll-up doors, newly painted, new washrooms, lights & concrete floors. Uses: retail, daycare, light manufacturing, commercial, etc. Please call broker for more details.