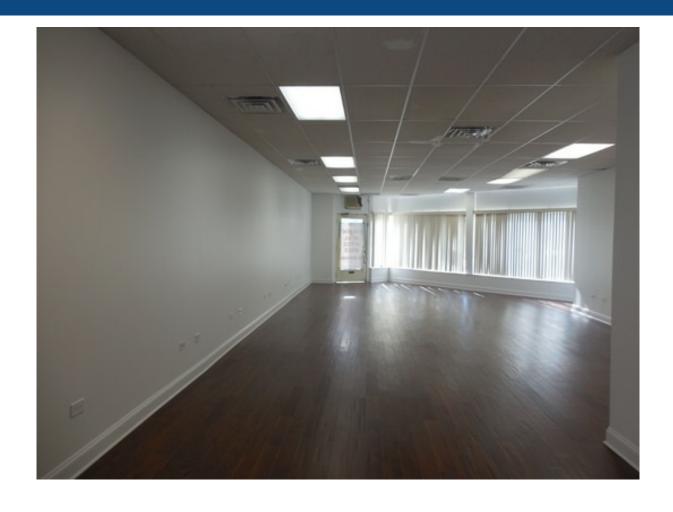

#### **Property Description**

Office/retail space available for lease with wide open floor plan. 750 SF for \$1,250 per month. Space includes basement storage. Great visibility along busy Elston Avenue with full sized windows. Located just one block north of busy Elston/Addison intersection. Perfect for any type of office or retail user. Landlord pays for water and snow removal.