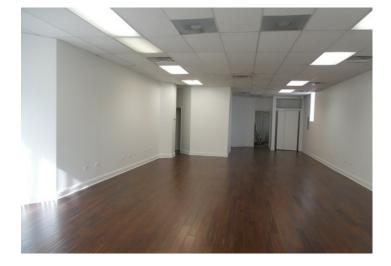

#### **Property Description**

Office/retail space available for lease with wide open floor plan. 750 SF for \$1,250 per month. Space includes basement storage. Great visibility along busy Elston Avenue with full sized windows. Located just one block north of busy Elston/Addison intersection. Perfect for any type of office or retail user. Landlord pays for water and snow removal.