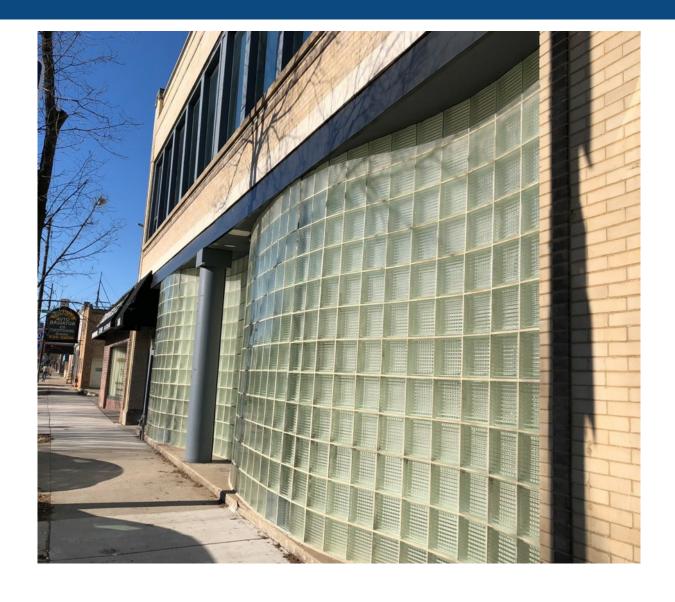

#### **Property Description**

4,200 SF open office or retail space at corner of Elston & Irving, with entrances on both sides of the street. Located only 0.5 mile from Metra and CTA L stop at Irving Park. Close proximity to the Kennedy Expressway, in Chicago's Old Irving Park neighborhood. High ceiling space with full basement, which may be included. Adequate surrounding street parking.