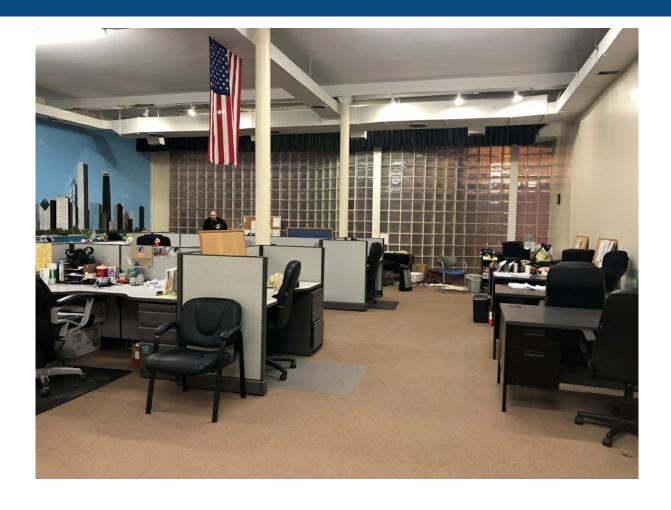

#### **Property Description**

4,200 SF open office or retail space at corner of Elston & Irving, with entrances on both sides of the street. Located only 0.5 mile from Metra and CTA L stop at Irving Park. Close proximity to the Kennedy Expressway, in Chicago's Old Irving Park neighborhood. High ceiling space with full basement, which may be included. Adequate surrounding street parking.