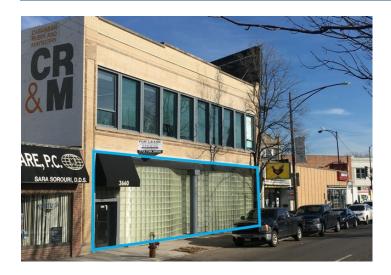

#### 3660 W. IRVING PARK RD.

CHICAGO, ILLINOIS 60618

#### **Property Description**

4,200 SF open office or retail space at corner of Elston & Irving, with entrances on both sides of the street. Located only 0.5 mile from Metra and CTA L stop at Irving Park. Close proximity to the Kennedy Expressway, in Chicago's Old Irving Park neighborhood. High ceiling space with full basement, which may be included. Adequate surrounding street parking.

#### **Property Details**

LEASE PRICE: \$15

MINIMUM RENTABLE SQ FT: 4,200

MAXIMUM RENTABLE SQ FT: 4,200

LEASE TYPE: Modified Gross

ZONING: C2-2

BUILDING SQ FT: 4,200

SITE SQUARE FEET: 4,200