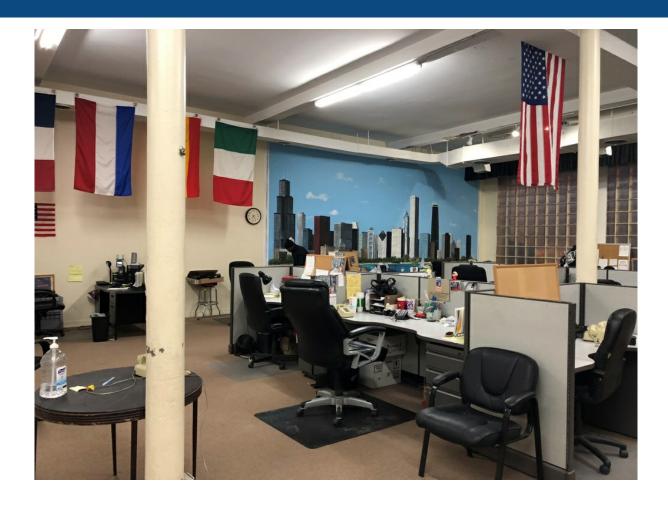

#### **Property Description**

4,200 SF open office or retail space at corner of Elston & Irving, with entrances on both sides of the street. Located only 0.5 mile from Metra and CTA L stop at Irving Park. Close proximity to the Kennedy Expressway, in Chicago's Old Irving Park neighborhood. High ceiling space with full basement, which may be included. Adequate surrounding street parking.