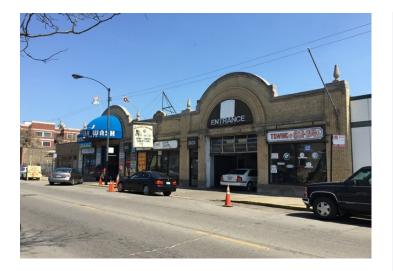

## COMMERCIAL, INVESTMENT, RETAIL, OTHER 3635 N. KEDZIE AVE. CHICAGO, ILLINOIS 60618

## **Property Description**

High profile, rarely available, dramatic double bow-trussed garage building. Ideal development or for most commercial uses. Located in a highly desirable neighborhood close to all transportation including 90/94, shopping, restaurants etc...first time available in many years. Optimal for any development or rehab/re-purpose. Act quickly as this offer won't last!

## **Property Details**

PROPERTY TAX: \$879,000 ZONING: C1-1 BUILDING SQ FT: 12,500 SITE SQUARE FEET: 12,500 SITE DIMENSIONS: 100 x 125

Dale Strauss 773-736-3600 dale@straussrealty.com