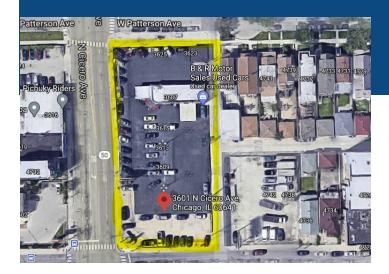

## **Property Description**

Land for Sale/Development Opportunity in Chicago! Rare opportunity to acquire a city block at the highly visible stoplight corner of Cicero and Addison. Ideal site for retail, medical and various commercial concepts. Ready for your redevelopment ideas.

Located near busy Six Corners Marketplace

• Parcel is ±31,535 SF of Land

• 265' of Frontage along Cicero

265' x 119' (10 City Lots) ±31,535 SF of Land

Public Transit: 0.6 Miles to Grayland Metra Stop and

walking distance to CTA

Highway Access: 0.5 Miles to I-90 and I-94

MJ Weinberger 773-736-3600 mobile: 847-334-2587 MJ@straussrealty.com Howard Gould 773-736-3600 mobile: 847-833-3355 Gould@straussrealty.com