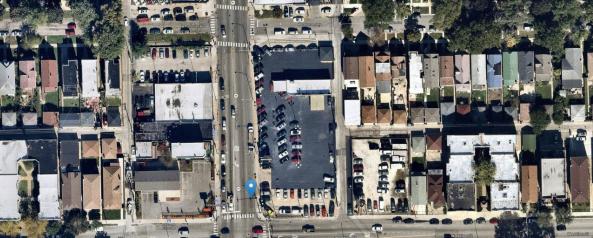

## **Property Description**

Land for Sale/Development Opportunity in Chicago! Rare opportunity to acquire a city block at the highly visible stoplight corner of Cicero and Addison. Ideal site for retail, medical and various commercial concepts. Ready for your redevelopment ideas.

Located near busy Six Corners Marketplace

• Parcel is ±31,535 SF of Land

• 265' of Frontage along Cicero

265' x 119' (10 City Lots) ±31,535 SF of Land

Public Transit: 0.6 Miles to Grayland Metra Stop and

walking distance to CTA

Highway Access: 0.5 Miles to I-90 and I-94

MJ Weinberger 773-736-3600 mobile: 847-334-2587 MJ@straussrealty.com Howard Gould 773-736-3600 mobile: 847-833-3355 Gould@straussrealty.com