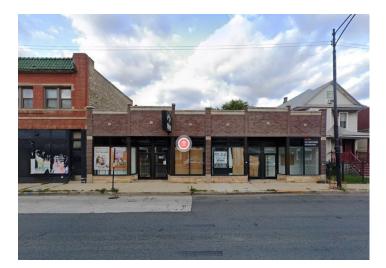

#### **Property Description**

60' X 120' Lot zoned B3-1 with 3,000 SF (approx.) building. Large fenced rear yard for loads of parking. Building is single-story with 4 rear doors (no Overhead Doors). Potential for 4 units. Currently 3 units. New front facade. User building or tear down and build. Located on Pulaski Road with easy access to I-90.

#### **Property Details**

SALE PRICE: **\$490,000** 

ZONING: B3-1

BUILDING SQ FT: 3,000

SITE DIMENSIONS: 60x120

DETAILS: High traffic Pulaski Road sees 20,300 cars per day (IDOT).