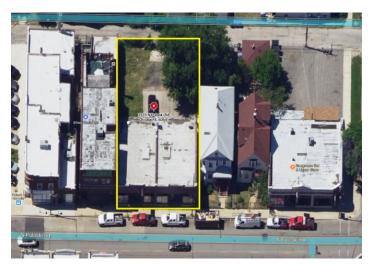

#### **Property Description**

60' X 120' Lot zoned B3-1 with 3,000 SF (approx.) building. Large fenced rear yard for loads of parking. Building is single-story with 4 rear doors (no Overhead Doors). Potential for 4 units. Currently 3 units. New front facade. User building or tear down and build. Located on Pulaski Road with easy access to I-90.

#### **Property Details**

SALE PRICE: **\$490,000** 

ZONING: B3-1

BUILDING SQ FT: 3,000

SITE DIMENSIONS: 60x120

DETAILS: High traffic Pulaski Road sees 20,300 cars per day (IDOT).