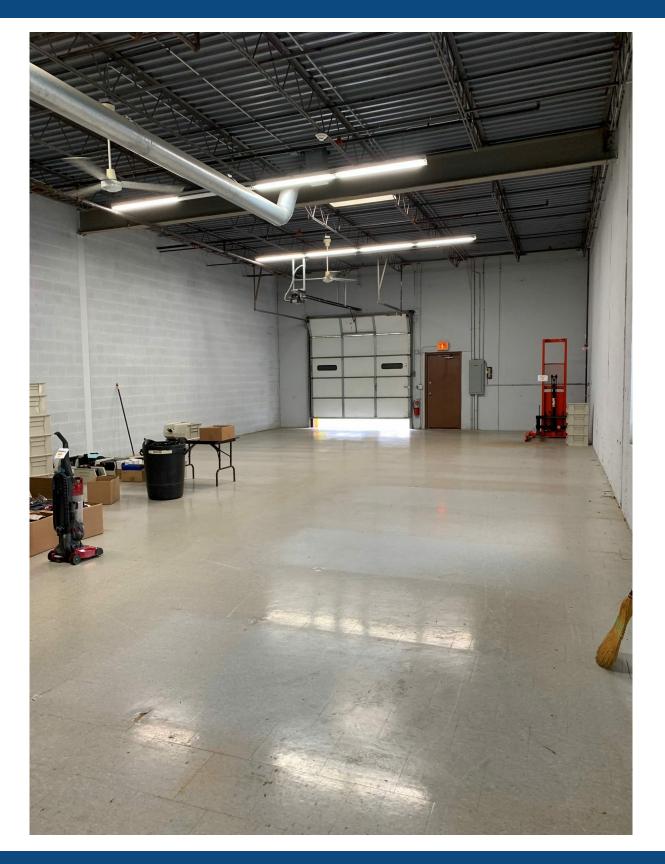

### **Property Description**

24,620 SF Fully Leased Office/Warehouse Building for sale with heavy parking in great Buffalo Grove, IL location.

14' Clear Ceiling Height

Wet Sprinklers

1 Drive-In-Door

200 AMPS

Mix of Offices, Warehouse & 2 Catering Kitchens!