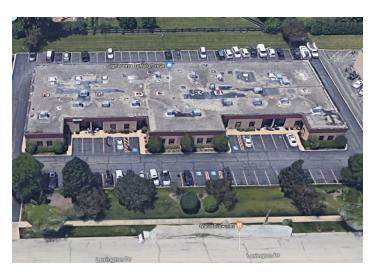

### **Property Description**

24,620 SF Fully Leased Office/Warehouse Building for sale with heavy parking in great Buffalo Grove, IL location.

14' Clear Ceiling Height

Wet Sprinklers

1 Drive-In-Door

200 AMPS

# **350-370 LEXINGTON DR.** BUFFALO GROVE, ILLINOIS 60089