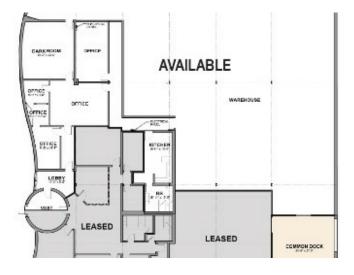

## **Property Description**

10,328 SF for lease. Divisible to 5,000 SF. PMD 14 zoning. 12' clear ceiling height. 1 DID. 1 exterior dock, suitable for panel or straight trucks. 800 amps / 240 volts / 3 phase power. 6 off-street parking spaces. Air conditioned offices. Avondale neighborhood. 1 block to Kennedy Expressway. 1 block to Belmont station on CTA's Blue Line. 30' x 45' bays in warehouse. Lease rate \$9.95/SF, Gross.

## **Property Details**

LEASE PRICE: \$10

MINIMUM RENTABLE SQ FT: 5,000

MAXIMUM RENTABLE SQ FT: 10,328

LEASE TYPE: Modified Gross

ZONING: PMD4

BUILDING SQ FT: 10,328