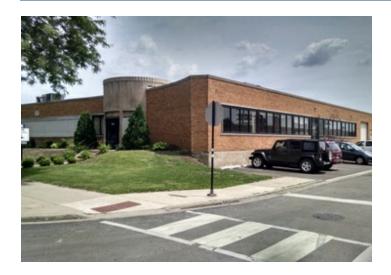

## 3435 N. KIMBALL AVE.

CHICAGO, ILLINOIS 60618

## **Property Description**

10,328 SF for lease. Divisible to 5,000 SF. PMD 14 zoning. 12' clear ceiling height. 1 DID. 1 exterior dock, suitable for panel or straight trucks. 800 amps / 240 volts / 3 phase power. 6 off-street parking spaces. Air conditioned offices. Avondale neighborhood. 1 block to Kennedy Expressway. 1 block to Belmont station on CTA's Blue Line. 30' x 45' bays in warehouse. Lease rate \$9.95/SF, Gross.