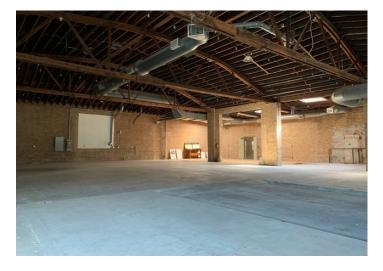

#### **Property Description**

LEASED! June 2021. 10 Year Term!

- Ground floor, corner location with 2nd-floor office.
- Potential corporate campus from 3,000 SF to 40,000 SF.
- Barrel truss wide open, cool space.
- Potential uses include: Event space, restaurant space, flex, office, retail, creative use, athletic, brewery, roastery, winery, distillery or service uses.
- Excellent rooftop water tower signage opportunity.
- Close to I-90/94, I-290, Ashland/Morgan EL, proposed Metra stop, Fulton/Randolph Restaurant Row & United Center.
- Parking available.

#### **Property Details**

LEASE PRICE: \$40

MINIMUM RENTABLE SQ FT: 2,812

MAXIMUM RENTABLE SQ FT: 10,952

LEASE TYPE: Net

ZONING: PMD4

BUILDING SQ FT: 12,524

Adam Schneiderman, SIOR 773-736-3600 mobile: 847-826-4467 Adam@straussrealty.com