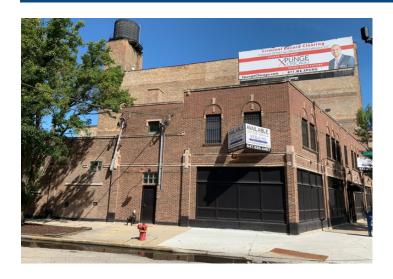

## 340 N. OGDEN AVE.

CHICAGO, ILLINOIS 60607

#### **Property Description**

LEASED! June 2021. 10 Year Term!

- Ground floor, corner location with 2nd-floor office.
- Potential corporate campus from 3,000 SF to 40,000 SF.
- Barrel truss wide open, cool space.
- Potential uses include: Event space, restaurant space, flex, office, retail, creative use, athletic, brewery, roastery, winery, distillery or service uses.
- Excellent rooftop water tower signage opportunity.
- Close to I-90/94, I-290, Ashland/Morgan EL, proposed Metra stop, Fulton/Randolph Restaurant Row & United Center.
- Parking available.

#### **Property Details**

LEASE PRICE: \$40

MINIMUM RENTABLE SQ FT: 2,812

MAXIMUM RENTABLE SQ FT: 10,952

LEASE TYPE: Net

ZONING: PMD4

BUILDING SQ FT: 12,524

Adam Schneiderman, SIOR 773-736-3600 mobile: 847-826-4467 Adam@straussrealty.com