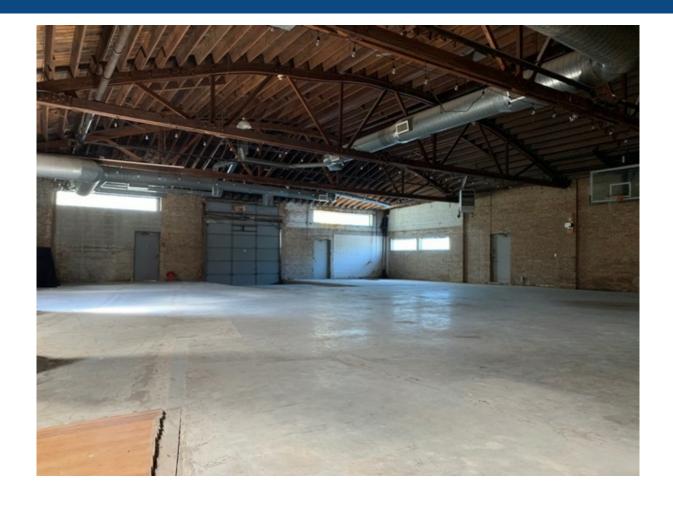

#### **Property Description**

LEASED! June 2021. 10 Year Term!

- Ground floor, corner location with 2nd-floor office.
- Potential corporate campus from 3,000 SF to 40,000 SF.
- Barrel truss wide open, cool space.
- Potential uses include: Event space, restaurant space, flex, office, retail, creative use, athletic, brewery, roastery, winery, distillery or service uses.
- Excellent rooftop water tower signage opportunity.
- Close to I-90/94, I-290, Ashland/Morgan EL, proposed Metra stop, Fulton/Randolph Restaurant Row & United Center.
- Parking available.

#### **Property Details**

LEASE PRICE: \$40

MINIMUM RENTABLE SQ FT: 2,812

MAXIMUM RENTABLE SQ FT: 10,952

LEASE TYPE: Net

ZONING: PMD4

BUILDING SQ FT: 12,524

Adam Schneiderman, SIOR 773-736-3600 mobile: 847-826-4467 Adam@straussrealty.com