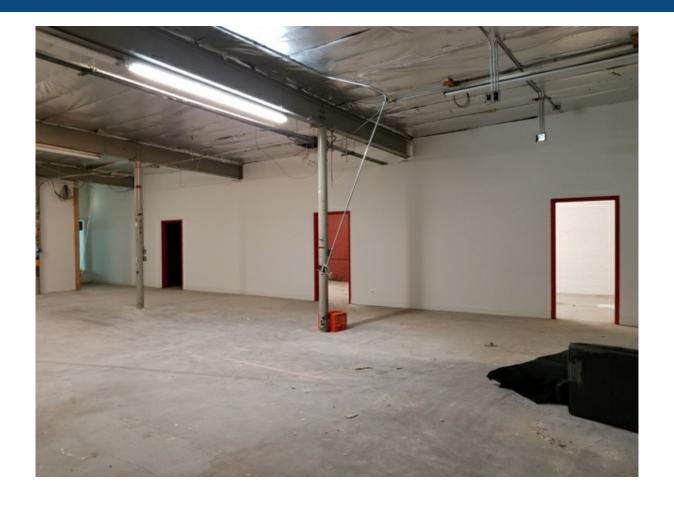

#### **Property Description**

Outstanding Flex Commercial building with 6,250 SF of clean, high ceiling office/warehouse space along Elston Avenue. Great visibility, location, transportation, and loading. A very clean building, ideal for most commercial/warehouse uses.

#### **Property Details**

LEASE PRICE: **\$10** 

MINIMUM RENTABLE SQ FT: 6,250

MAXIMUM RENTABLE SQ FT: 6,250

LEASE TYPE: Modified Gross

ZONING: C1-1

BUILDING SQ FT: 6,250