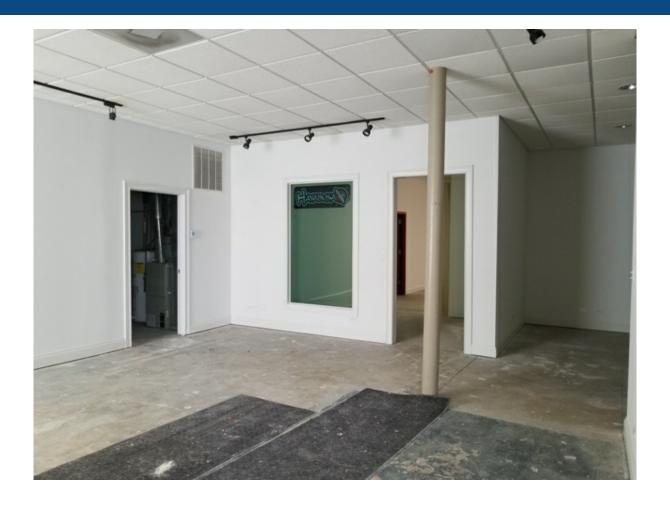

#### **Property Description**

Outstanding Flex Commercial building with 6,250 SF of clean, high ceiling office/warehouse space along Elston Avenue. Great visibility, location, transportation, and loading. A very clean building, ideal for most commercial/warehouse uses.

#### **Property Details**

LEASE PRICE: **\$10** 

MINIMUM RENTABLE SQ FT: 6,250

MAXIMUM RENTABLE SQ FT: 6,250

LEASE TYPE: Modified Gross

ZONING: C1-1

BUILDING SQ FT: 6,250