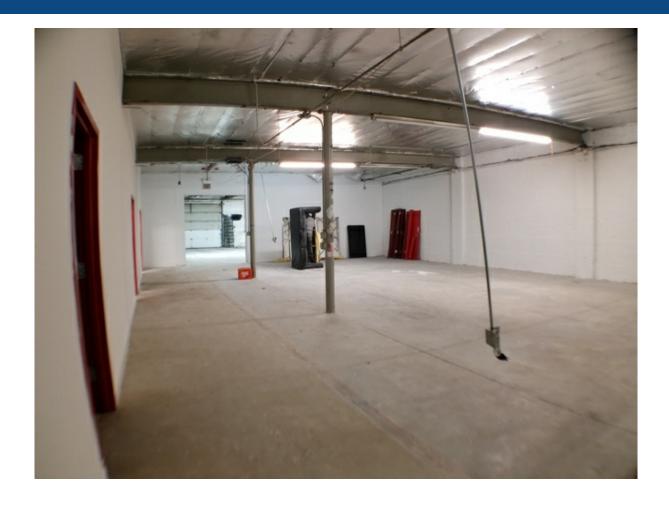

#### **Property Description**

Outstanding Flex Commercial building with 6,250 SF of clean, high ceiling office/warehouse space along Elston Avenue. Great visibility, location, transportation, and loading. A very clean building, ideal for most commercial/warehouse uses.

#### **Property Details**

LEASE PRICE: **\$10** 

MINIMUM RENTABLE SQ FT: 6,250

MAXIMUM RENTABLE SQ FT: 6,250

LEASE TYPE: Modified Gross

ZONING: C1-1

BUILDING SQ FT: 6,250