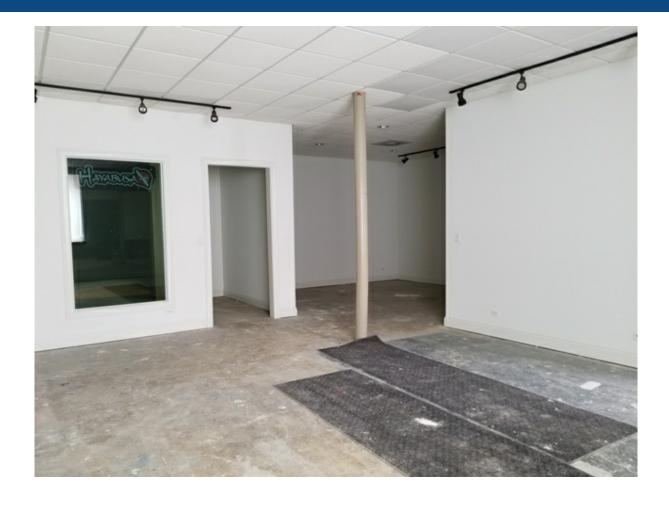

#### **Property Description**

Outstanding Flex Commercial building with 6,250 SF of clean, high ceiling office/warehouse space along Elston Avenue. Great visibility, location, transportation, and loading. A very clean building, ideal for most commercial/warehouse uses.

#### **Property Details**

LEASE PRICE: **\$10** 

MINIMUM RENTABLE SQ FT: 6,250

MAXIMUM RENTABLE SQ FT: 6,250

LEASE TYPE: Modified Gross

ZONING: C1-1

BUILDING SQ FT: 6,250