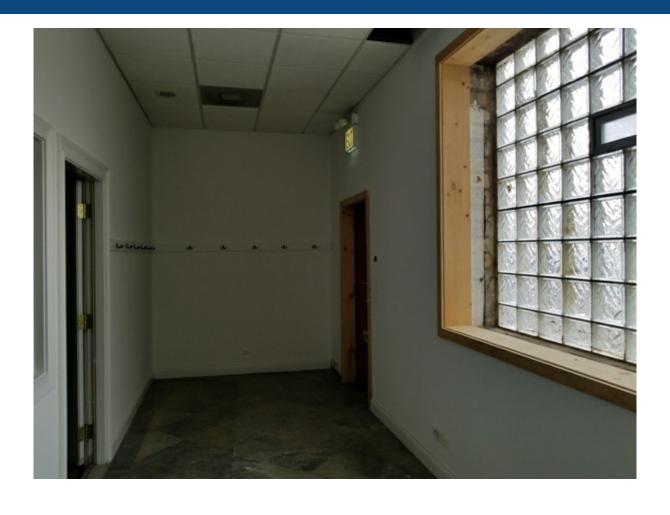

#### **Property Description**

Outstanding Flex Commercial building with 6,250 SF of clean, high ceiling office/warehouse space along Elston Avenue. Great visibility, location, transportation, and loading. A very clean building, ideal for most commercial/warehouse uses.

#### **Property Details**

LEASE PRICE: **\$10** 

MINIMUM RENTABLE SQ FT: 6,250

MAXIMUM RENTABLE SQ FT: 6,250

LEASE TYPE: Modified Gross

ZONING: C1-1

BUILDING SQ FT: 6,250