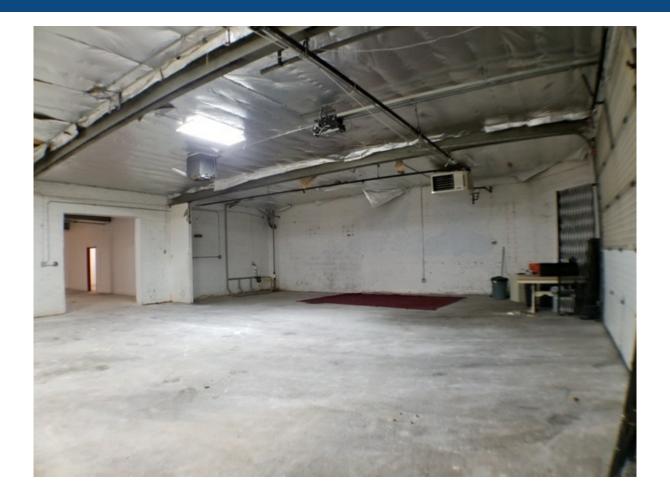

#### **Property Description**

Outstanding Flex Commercial building with 6,250 SF of clean, high ceiling office/warehouse space along Elston Avenue. Great visibility, location, transportation, and loading. A very clean building, ideal for most commercial/warehouse uses.