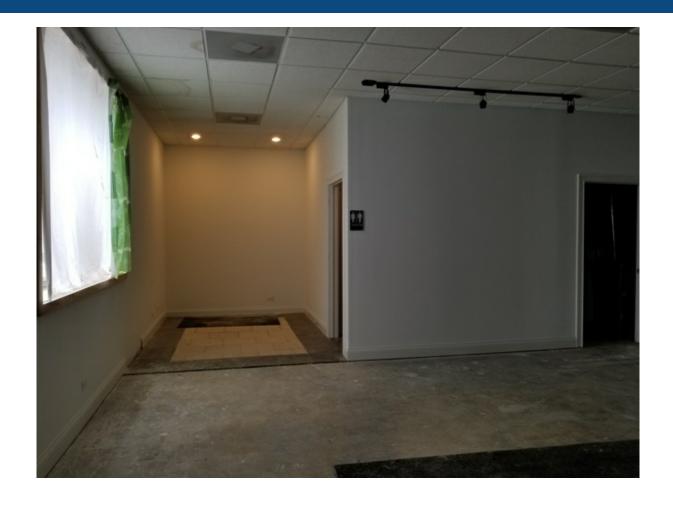

#### **Property Description**

Outstanding Flex Commercial building with 6,250 SF of clean, high ceiling office/warehouse space along Elston Avenue. Great visibility, location, transportation, and loading. A very clean building, ideal for most commercial/warehouse uses.

#### **Property Details**

LEASE PRICE: **\$10** 

MINIMUM RENTABLE SQ FT: 6,250

MAXIMUM RENTABLE SQ FT: 6,250

LEASE TYPE: Modified Gross

ZONING: C1-1

BUILDING SQ FT: 6,250