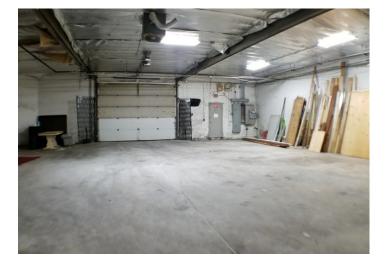

#### **Property Description**

Outstanding Flex Commercial building with 6,250 SF of clean, high ceiling office/warehouse space along Elston Avenue. Great visibility, location, transportation, and loading. A very clean building, ideal for most commercial/warehouse uses.