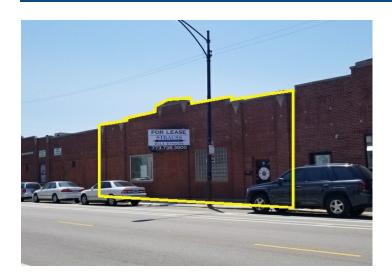

#### **Property Description**

Outstanding Flex Commercial building with 6,250 SF of clean, high ceiling office/warehouse space along Elston Avenue. Great visibility, location, transportation, and loading. A very clean building, ideal for most commercial/warehouse uses.

#### **Property Details**

LEASE PRICE: **\$10** 

MINIMUM RENTABLE SQ FT: 6,250

MAXIMUM RENTABLE SQ FT: 6,250

LEASE TYPE: Modified Gross

ZONING: C1-1

BUILDING SQ FT: 6,250