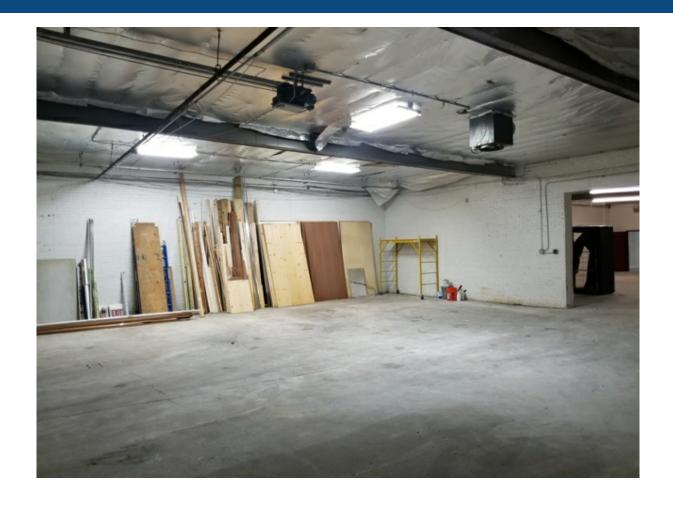

#### **Property Description**

Outstanding Flex Commercial building with 6,250 SF of clean, high ceiling office/warehouse space along Elston Avenue. Great visibility, location, transportation, and loading. A very clean building, ideal for most commercial/warehouse uses.