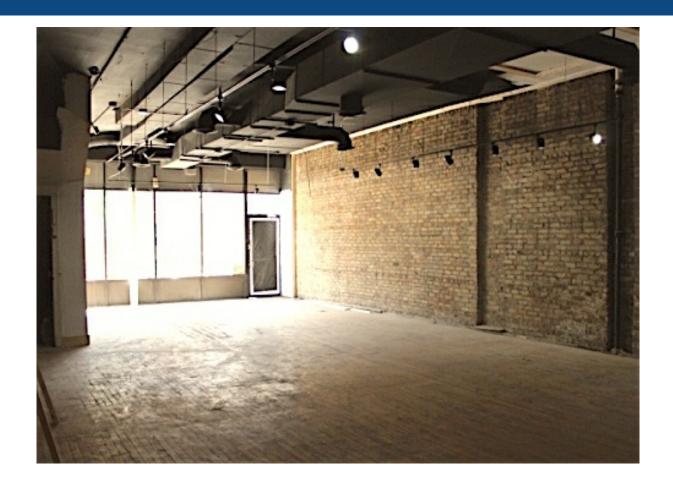

#### **Property Description**

1,400 SF Retail/Office space in the heart of Wrigleyville. \$25/SF Gross rental rate. Basement and rear parking may be available. Open floor plan with exposed brick walls. Great visibility along with proximity to Wrigley Field "L" Red Line. Perfect for all types of use – accounting firm, yoga studio, bar, coffee shop, restaurant with beer garden, etc.

## 3352 N. SHEFFIELD AVE.

CHICAGO, ILLINOIS 60657