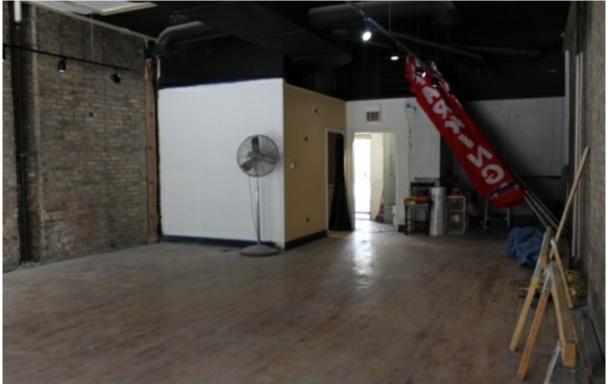

#### **Property Description**

1,400 SF Retail/Office space in the heart of Wrigleyville. \$25/SF Gross rental rate. Basement and rear parking may be available. Open floor plan with exposed brick walls. Great visibility along with proximity to Wrigley Field "L" Red Line. Perfect for all types of use – accounting firm, yoga studio, bar, coffee shop, restaurant with beer garden, etc.