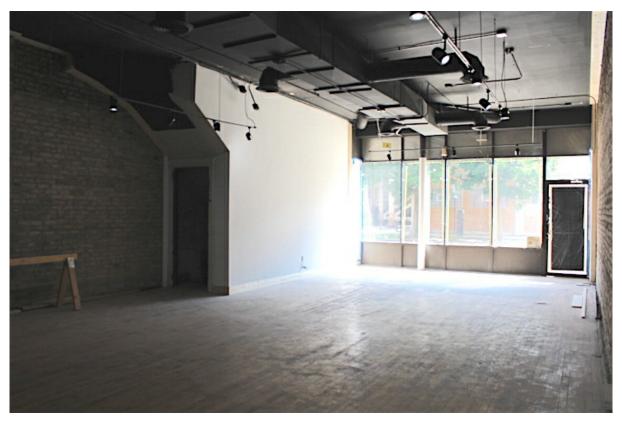

in the heart of Wrigleyville. \$25/SF Gross rental rate. Basement and rear parking may be available. Open floor plan with exposed brick walls. Great visibility along with proximity to Wrigley Field "L" Red Line. Perfect for all types of use – accounting firm, yoga studio, bar, coffee shop, restaurant with beer garden, etc.

#### **Property Details**

LEASE PRICE: \$25

MINIMUM RENTABLE SQ FT: 1,400

MAXIMUM RENTABLE SQ FT: 1,400

LEASE TYPE: Gross

ZONING: B3-2

BUILDING SQ FT: 1,400

GROSS MONTHLY RENT: \$2,800





## 3352 N. SHEFFIELD AVE.

CHICAGO, ILLINOIS 60657





## 3352 N. SHEFFIELD AVE.

CHICAGO, ILLINOIS 60657





## 3352 N. SHEFFIELD AVE.

CHICAGO, ILLINOIS 60657





# 3352 N. SHEFFIELD AVE.

CHICAGO, ILLINOIS 60657







## 3352 N. SHEFFIELD AVE.

CHICAGO, ILLINOIS 60657







## 3352 N. SHEFFIELD AVE.

CHICAGO, ILLINOIS 60657