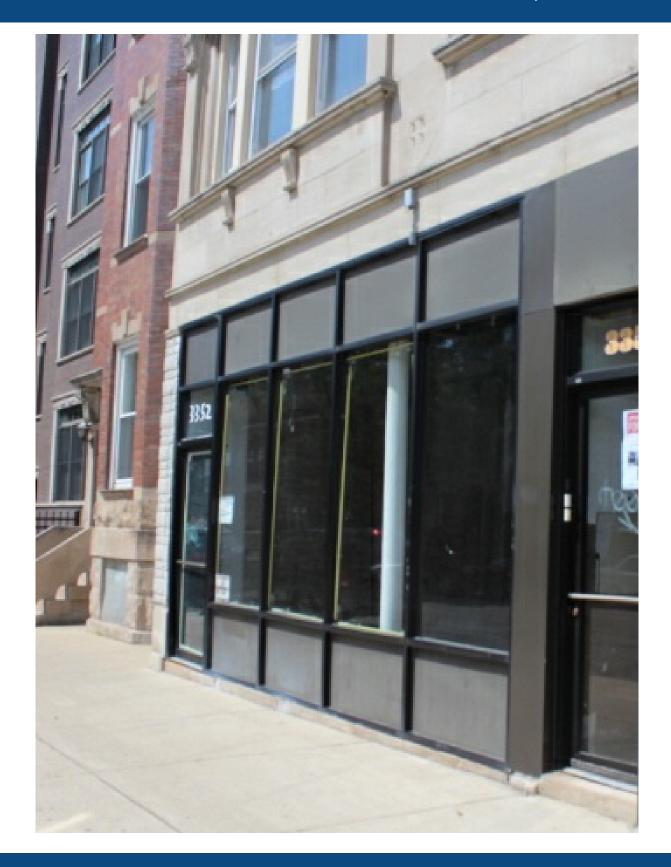

#### **Property Description**

1,400 SF Retail/Office space in the heart of Wrigleyville. \$25/SF Gross rental rate. Basement and rear parking may be available. Open floor plan with exposed brick walls. Great visibility along with proximity to Wrigley Field "L" Red Line. Perfect for all types of use – accounting firm, yoga studio, bar, coffee shop, restaurant with beer garden, etc.