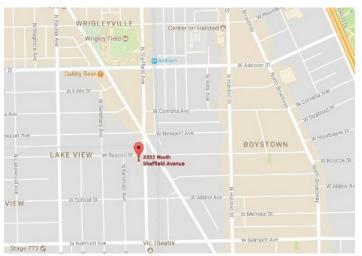

#### **Property Description**

1,400 SF Retail/Office space in the heart of Wrigleyville. \$25/SF Gross rental rate. Basement and rear parking may be available. Open floor plan with exposed brick walls. Great visibility along with proximity to Wrigley Field "L" Red Line. Perfect for all types of use – accounting firm, yoga studio, bar, coffee shop, restaurant with beer garden, etc.