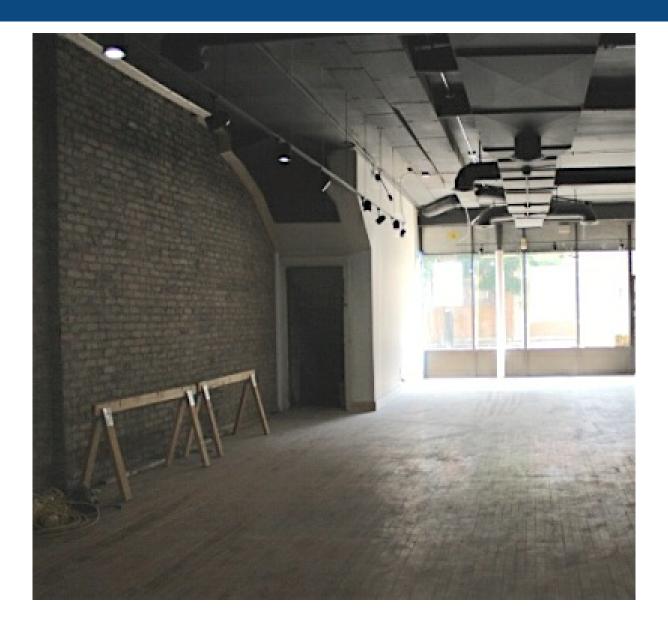

#### **Property Description**

1,400 SF Retail/Office space in the heart of Wrigleyville. \$25/SF Gross rental rate. Basement and rear parking may be available. Open floor plan with exposed brick walls. Great visibility along with proximity to Wrigley Field "L" Red Line. Perfect for all types of use – accounting firm, yoga studio, bar, coffee shop, restaurant with beer garden, etc.