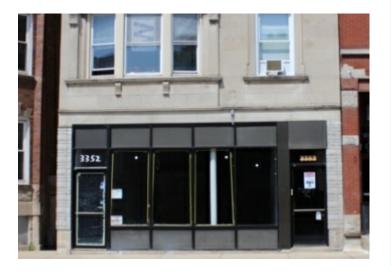

#### **Property Description**

1,400 SF Retail/Office space in the heart of Wrigleyville. \$25/SF Gross rental rate. Basement and rear parking may be available. Open floor plan with exposed brick walls. Great visibility along with proximity to Wrigley Field "L" Red Line. Perfect for all types of use – accounting firm, yoga studio, bar, coffee shop, restaurant with beer garden, etc.