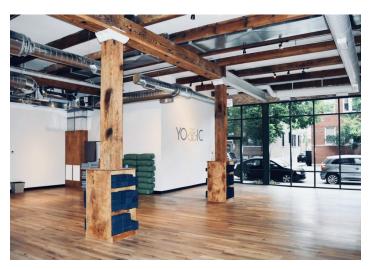

## **Property Description**

LEASED by Craig Wolf & Patrick Duffy. Leased to established daycare.

Beautiful timber loft retail/office space with exposed rafters, 15' ceilings, and large storefront windows with 50' of frontage along on Sheffield. Recently fully renovated – new mechanical's, bathrooms, etc. On-site parking is available. Currently built-out as a yoga studio. Available immediately!