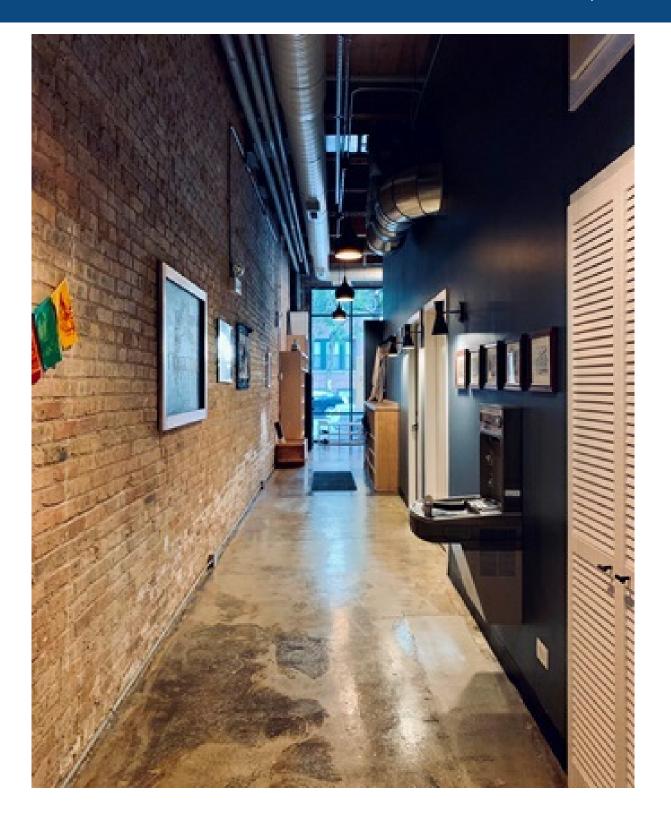

## **Property Description**

LEASED by Craig Wolf & Patrick Duffy. Leased to established daycare.

Beautiful timber loft retail/office space with exposed rafters, 15' ceilings, and large storefront windows with 50' of frontage along on Sheffield. Recently fully renovated – new mechanical's, bathrooms, etc. On-site parking is available. Currently built-out as a yoga studio. Available immediately!