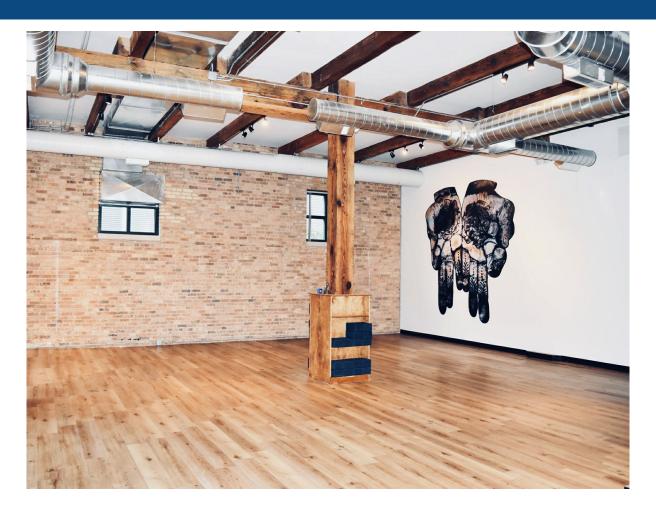

## **Property Description**

LEASED by Craig Wolf & Patrick Duffy. Leased to established daycare.

Beautiful timber loft retail/office space with exposed rafters, 15' ceilings, and large storefront windows with 50' of frontage along on Sheffield. Recently fully renovated – new mechanical's, bathrooms, etc. On-site parking is available. Currently built-out as a yoga studio. Available immediately!