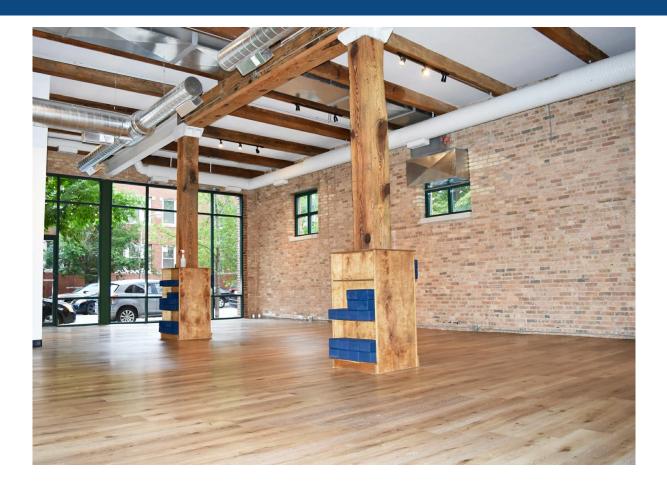

## **Property Description**

LEASED by Craig Wolf & Patrick Duffy. Leased to established daycare.

Beautiful timber loft retail/office space with exposed rafters, 15' ceilings, and large storefront windows with 50' of frontage along on Sheffield. Recently fully renovated – new mechanical's, bathrooms, etc. On-site parking is available. Currently built-out as a yoga studio. Available immediately!