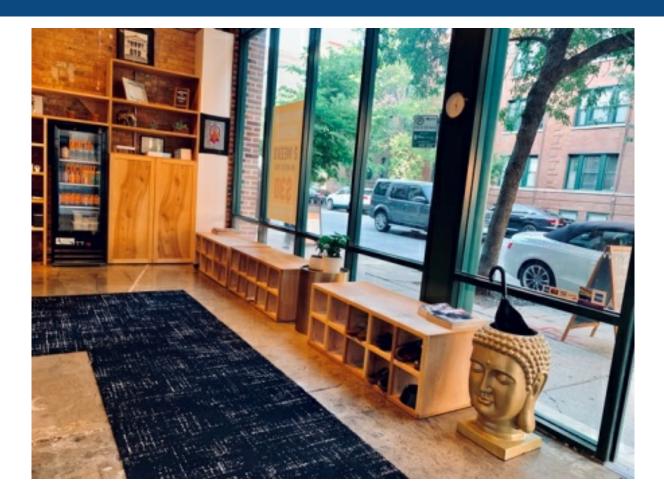

## **Property Description**

LEASED by Craig Wolf & Patrick Duffy. Leased to established daycare.

Beautiful timber loft retail/office space with exposed rafters, 15' ceilings, and large storefront windows with 50' of frontage along on Sheffield. Recently fully renovated – new mechanical's, bathrooms, etc. On-site parking is available. Currently built-out as a yoga studio. Available immediately!