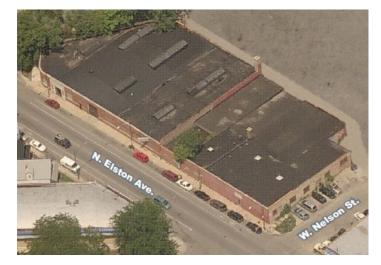

## **Property Details**

SALE PRICE: **\$2,500,000** LEASE PRICE: **\$20** MINIMUM RENTABLE SQ FT: 31,025 MAXIMUM RENTABLE SQ FT: 31,025 PROPERTY TAX: **\$29,936** LEASE TYPE: Net ZONING: M1-2 BUILDING SQ FT: 31,025 SITE SQUARE FEET: 31,757 SITE DIMENSIONS: 112 X 213 X 32 X 96 X 269 X 32