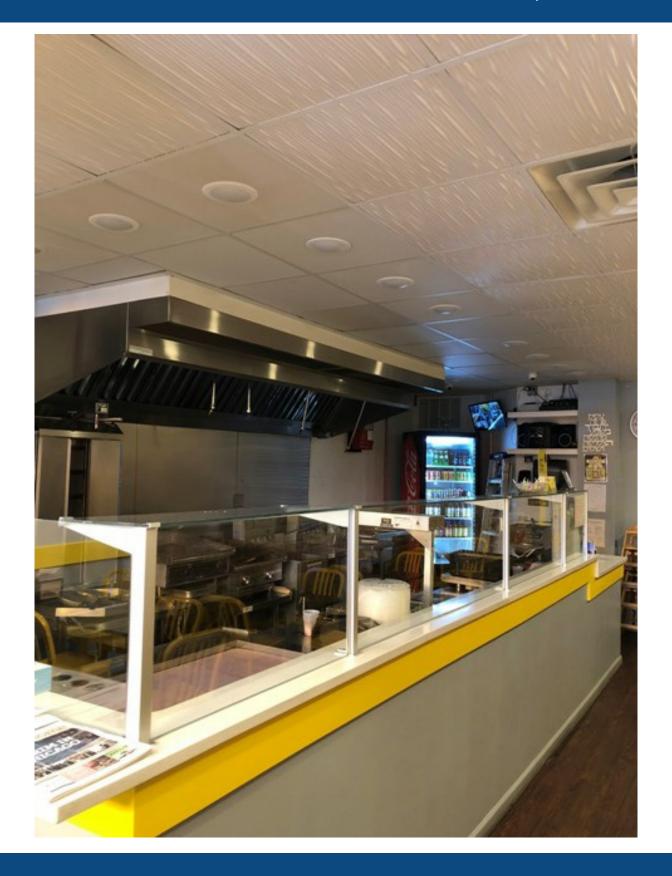

#### **Property Description**

Space includes 10' industrial hood, hand wash sink, Blodgett oven, walk-in industrial fridge, Fagor industrial dishwasher, Turbo Air refrigerator, BBQ smoker oven & more! Ready-to-open immediately. Located blocks from CTA Belmont stop & Wellington stop (Red/Purple/Brown train lines). Blocks away from Briar Street Theatre & less than one mile from Wrigley Field. Strong medical presence in the immediate area – Advocate Illinois Masonic Medical Center & Progressive Medical Group.