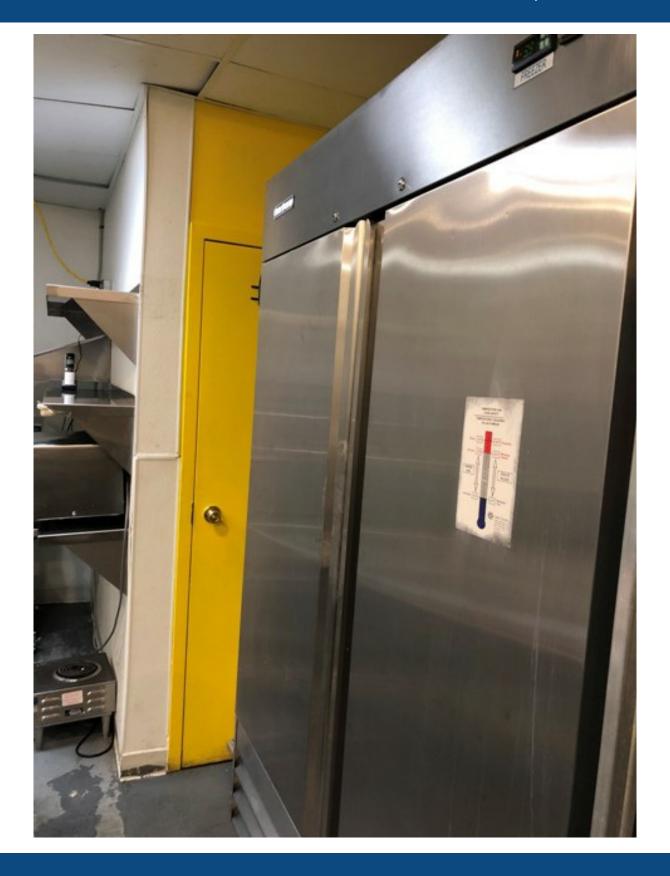

#### **Property Description**

Space includes 10' industrial hood, hand wash sink, Blodgett oven, walk-in industrial fridge, Fagor industrial dishwasher, Turbo Air refrigerator, BBQ smoker oven & more! Ready-to-open immediately. Located blocks from CTA Belmont stop & Wellington stop (Red/Purple/Brown train lines). Blocks away from Briar Street Theatre & less than one mile from Wrigley Field. Strong medical presence in the immediate area – Advocate Illinois Masonic Medical Center & Progressive Medical Group.