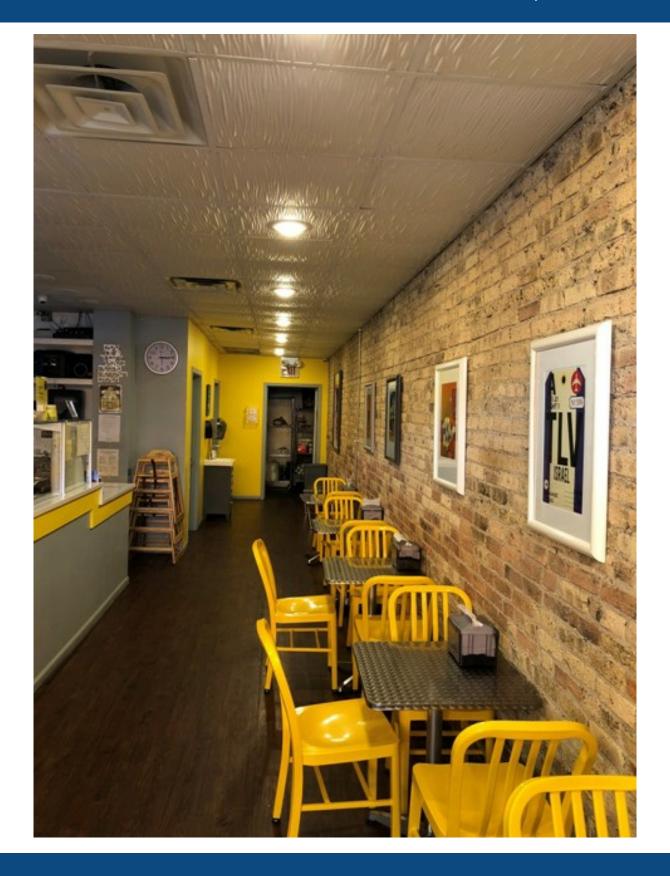

#### **Property Description**

Space includes 10' industrial hood, hand wash sink, Blodgett oven, walk-in industrial fridge, Fagor industrial dishwasher, Turbo Air refrigerator, BBQ smoker oven & more! Ready-to-open immediately. Located blocks from CTA Belmont stop & Wellington stop (Red/Purple/Brown train lines). Blocks away from Briar Street Theatre & less than one mile from Wrigley Field. Strong medical presence in the immediate area – Advocate Illinois Masonic Medical Center & Progressive Medical Group.