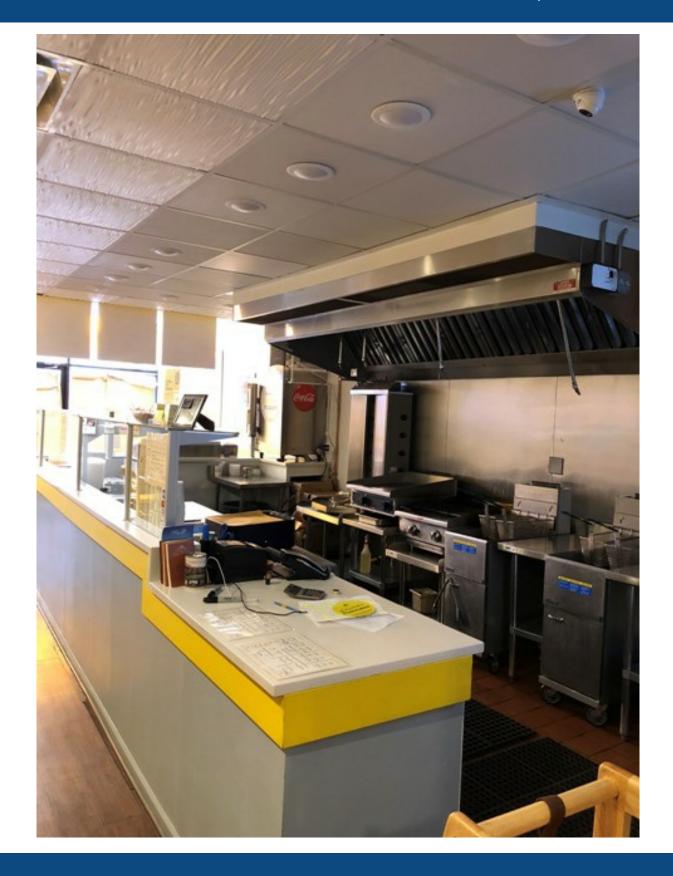

#### **Property Description**

Space includes 10' industrial hood, hand wash sink, Blodgett oven, walk-in industrial fridge, Fagor industrial dishwasher, Turbo Air refrigerator, BBQ smoker oven & more! Ready-to-open immediately. Located blocks from CTA Belmont stop & Wellington stop (Red/Purple/Brown train lines). Blocks away from Briar Street Theatre & less than one mile from Wrigley Field. Strong medical presence in the immediate area – Advocate Illinois Masonic Medical Center & Progressive Medical Group.