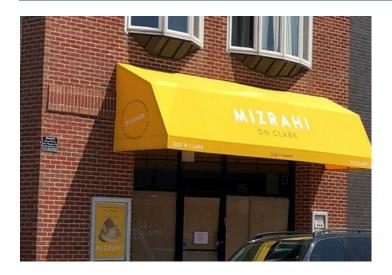

#### **Property Description**

Space includes 10' industrial hood, hand wash sink, Blodgett oven, walk-in industrial fridge, Fagor industrial dishwasher, Turbo Air refrigerator, BBQ smoker oven & more! Ready-to-open immediately. Located blocks from CTA Belmont stop & Wellington stop (Red/Purple/Brown train lines). Blocks away from Briar Street Theatre & less than one mile from Wrigley Field. Strong medical presence in the immediate area – Advocate Illinois Masonic Medical Center & Progressive Medical Group.