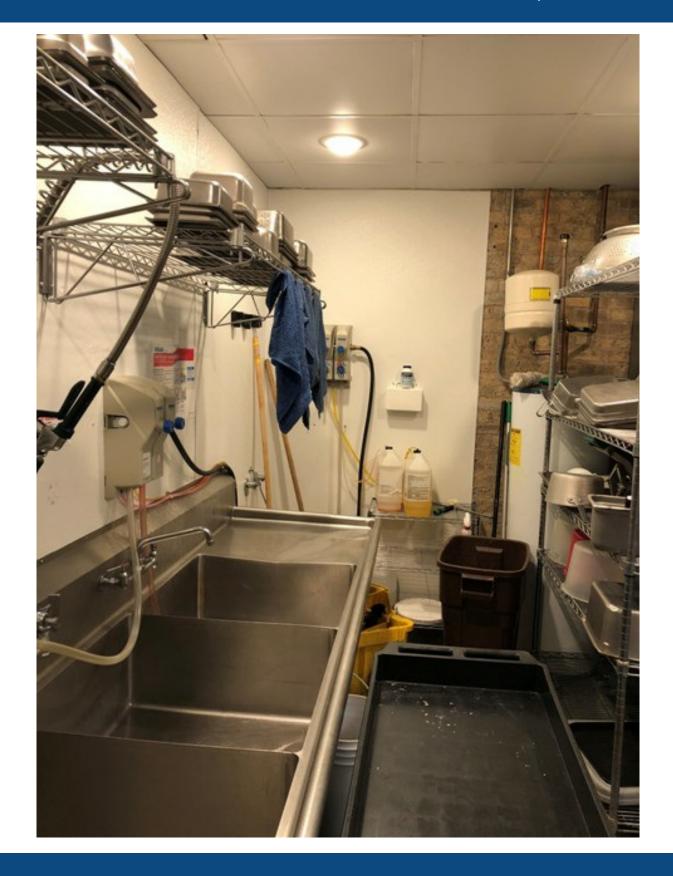

#### **Property Description**

Space includes 10' industrial hood, hand wash sink, Blodgett oven, walk-in industrial fridge, Fagor industrial dishwasher, Turbo Air refrigerator, BBQ smoker oven & more! Ready-to-open immediately. Located blocks from CTA Belmont stop & Wellington stop (Red/Purple/Brown train lines). Blocks away from Briar Street Theatre & less than one mile from Wrigley Field. Strong medical presence in the immediate area – Advocate Illinois Masonic Medical Center & Progressive Medical Group.