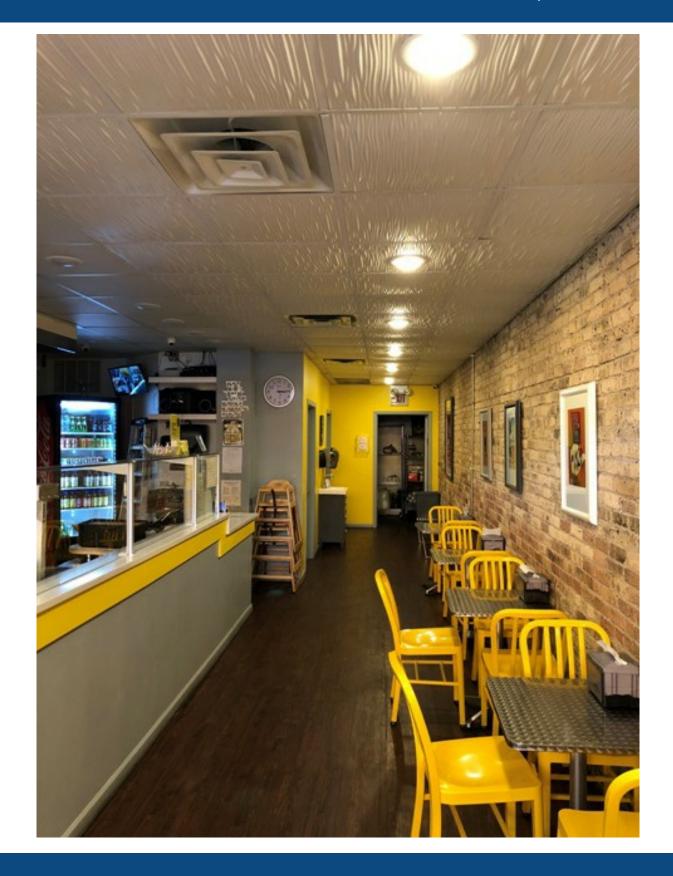

#### **Property Description**

Space includes 10' industrial hood, hand wash sink, Blodgett oven, walk-in industrial fridge, Fagor industrial dishwasher, Turbo Air refrigerator, BBQ smoker oven & more! Ready-to-open immediately. Located blocks from CTA Belmont stop & Wellington stop (Red/Purple/Brown train lines). Blocks away from Briar Street Theatre & less than one mile from Wrigley Field. Strong medical presence in the immediate area – Advocate Illinois Masonic Medical Center & Progressive Medical Group.