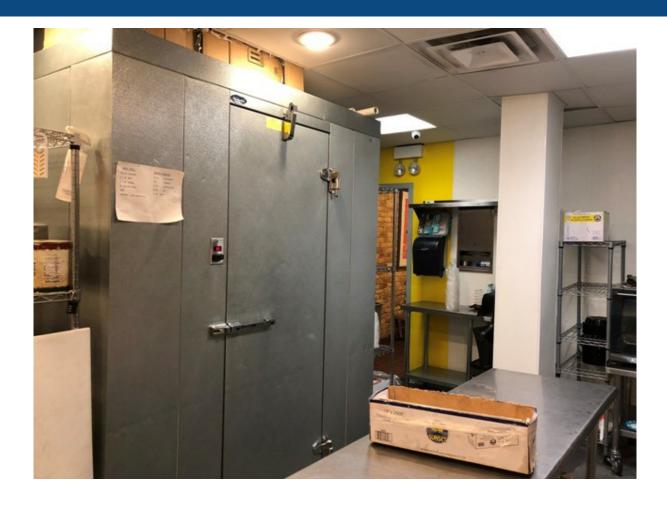

#### **Property Description**

Space includes 10' industrial hood, hand wash sink, Blodgett oven, walk-in industrial fridge, Fagor industrial dishwasher, Turbo Air refrigerator, BBQ smoker oven & more! Ready-to-open immediately. Located blocks from CTA Belmont stop & Wellington stop (Red/Purple/Brown train lines). Blocks away from Briar Street Theatre & less than one mile from Wrigley Field. Strong medical presence in the immediate area – Advocate Illinois Masonic Medical Center & Progressive Medical Group.