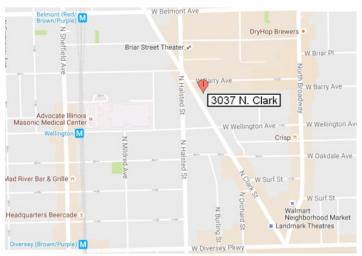

#### **Property Description**

Space includes 10' industrial hood, hand wash sink, Blodgett oven, walk-in industrial fridge, Fagor industrial dishwasher, Turbo Air refrigerator, BBQ smoker oven & more! Ready-to-open immediately. Located blocks from CTA Belmont stop & Wellington stop (Red/Purple/Brown train lines). Blocks away from Briar Street Theatre & less than one mile from Wrigley Field. Strong medical presence in the immediate area – Advocate Illinois Masonic Medical Center & Progressive Medical Group.