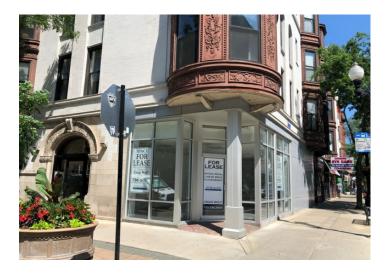

#### **Property Description**

Update June 2021: LEASED!

Prime location. Located at the corner of Broadway and Surf in the heart of Lakeview. This space provides tremendous storefront visibility and accessibility to the densely populated Lakeview neighborhood. This space is located on the heavily traveled Broadway corridor just north of Clark and Diversey. It is surrounded by a mix of strong retailers including Walmart, Xsport, Starbucks, Mariano's, and more. Spaces offers tremendous visibility and signage opportunity on hard corner. Floor to ceiling gl ...more information