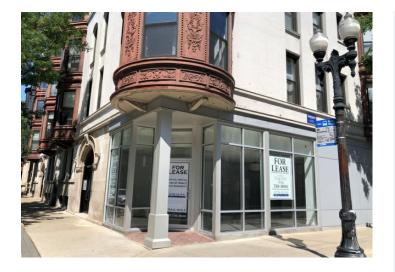

#### **Property Description**

Update June 2021: LEASED!

Prime location. Located at the corner of Broadway and Surf in the heart of Lakeview. This space provides tremendous storefront visibility and accessibility to the densely populated Lakeview neighborhood. This space is located on the heavily traveled Broadway corridor just north of Clark and Diversey. It is surrounded by a mix of strong retailers including Walmart, Xsport, Starbucks, Mariano's, and more. Spaces offers tremendous visibility and signage opportunity on hard corner. Floor to ceiling gl ...more information

#### **Property Details**

LEASE PRICE: \$25

MINIMUM RENTABLE SQ FT: 1,100

MAXIMUM RENTABLE SQ FT: 1,100

LEASE TYPE: Modified Gross

ZONING: B3-2

BUILDING SQ FT: 1,110

SITE SQUARE FEET: 1,110