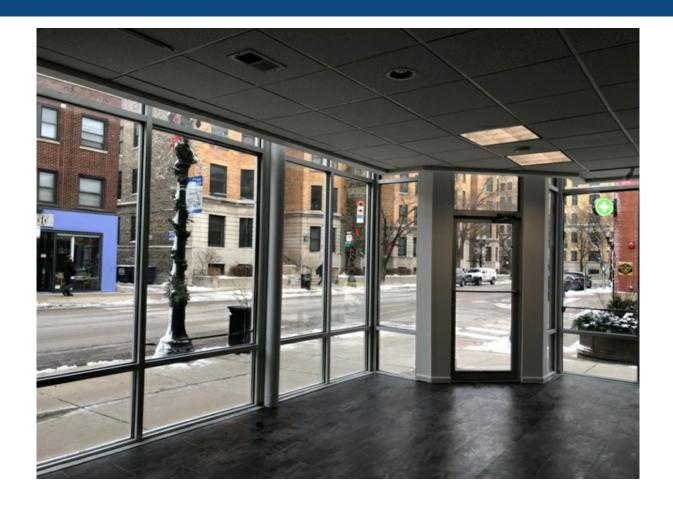

#### **Property Description**

Update June 2021: LEASED!

Prime location. Located at the corner of Broadway and Surf in the heart of Lakeview. This space provides tremendous storefront visibility and accessibility to the densely populated Lakeview neighborhood. This space is located on the heavily traveled Broadway corridor just north of Clark and Diversey. It is surrounded by a mix of strong retailers including Walmart, Xsport, Starbucks, Mariano's, and more. Spaces offers tremendous visibility and signage opportunity on hard corner. Floor to ceiling gl ...more information

#### **Property Details**

LEASE PRICE: \$25

MINIMUM RENTABLE SQ FT: 1,100

MAXIMUM RENTABLE SQ FT: 1,100

LEASE TYPE: Modified Gross

ZONING: B3-2

BUILDING SQ FT: 1,110

SITE SQUARE FEET: 1,110