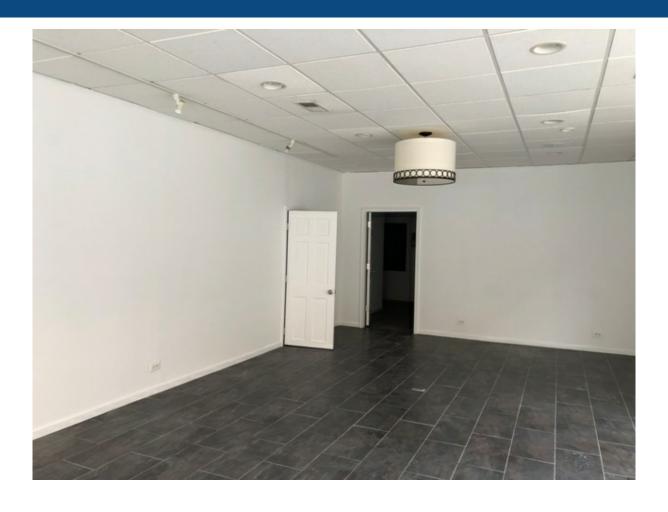

#### **Property Description**

Update June 2021: LEASED!

Prime location. Located at the corner of Broadway and Surf in the heart of Lakeview. This space provides tremendous storefront visibility and accessibility to the densely populated Lakeview neighborhood. This space is located on the heavily traveled Broadway corridor just north of Clark and Diversey. It is surrounded by a mix of strong retailers including Walmart, Xsport, Starbucks, Mariano's, and more. Spaces offers tremendous visibility and signage opportunity on hard corner. Floor to ceiling gl ...more information

#### **Property Details**

LEASE PRICE: \$25

MINIMUM RENTABLE SQ FT: 1,100

MAXIMUM RENTABLE SQ FT: 1,100

LEASE TYPE: Modified Gross

ZONING: B3-2

BUILDING SQ FT: 1,110

SITE SQUARE FEET: 1,110