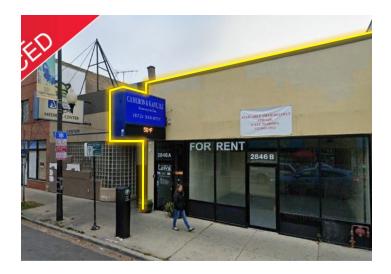

## 2846 N. MILWAUKEE AVE.

CHICAGO, IL 60618

#### **Property Description**

Status Update: SOLD! February 2023

Commercial building located on well-traveled Milwaukee Ave. in the continuously up-and-coming Logan Square neighborhood. Split into 1,350 SF retail space and a beautifully built-out 3,290 SF office space. Perfect building to be used entirely for an owner/user or as an investment property. Also can be used as a hybrid of the two, with an owner/user collecting some additional rental income.