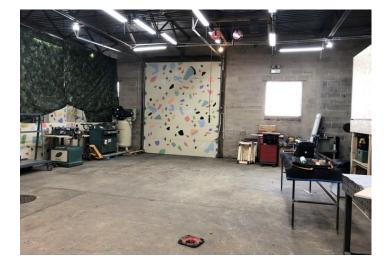

#### **Property Description**

High ceiling warehouse in the center of Avondale neighborhood. 2,400 SF space with 2 drive-in doors. 13′ ceiling height to bottom of joist and 15′ to roof deck. Available for \$2,500 per month gross. One mile east of I-90/I-94 ramp.

## 2807 W. FLETCHER ST.

CHICAGO, ILLINOIS 60618

Craig Wolf 773-736-3600 Craig@straussrealty.com