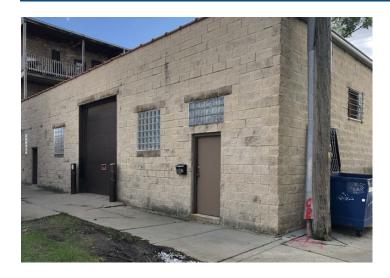

# 2807 W. FLETCHER ST.

CHICAGO, ILLINOIS 60618

#### **Property Description**

High ceiling warehouse in the center of Avondale neighborhood. 2,400 SF space with 2 drive-in doors. 13′ ceiling height to bottom of joist and 15′ to roof deck. Available for \$2,500 per month gross. One mile east of I-90/I-94 ramp.