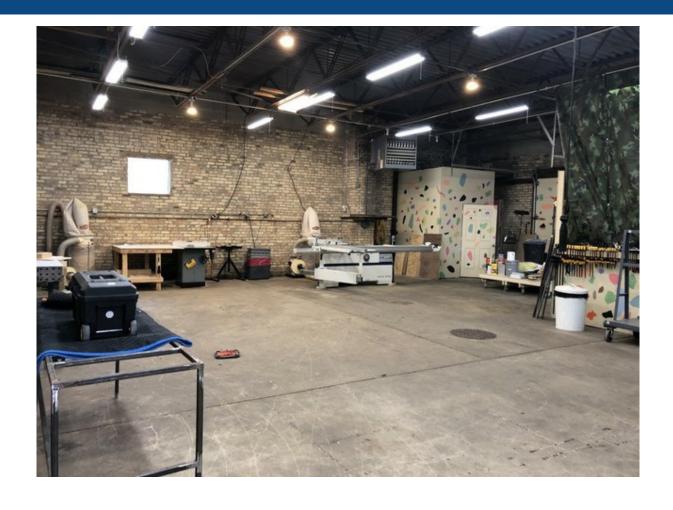

#### **Property Description**

High ceiling warehouse in the center of Avondale neighborhood. 2,400 SF space with 2 drive-in doors. 13′ ceiling height to bottom of joist and 15′ to roof deck. Available for \$2,500 per month gross. One mile east of I-90/I-94 ramp.

## 2807 W. FLETCHER ST.

CHICAGO, ILLINOIS 60618

Craig Wolf 773-736-3600 Craig@straussrealty.com