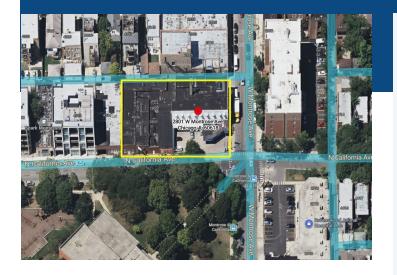

## Status Update: SOLD! August 2023

24,563 SF STOPLIGHT CORNER IN NORTH CENTER / RAVENSWOOD FOR DEVELOPMENT.

Highly visible stoplight corner re-development location on Chicago's North Side. Currently the longstanding Ruby Dry Cleaners. Directly across from Horner Park, one of Chicago's most heavily used public park facilities. Access to outdoor recreation, transportation, shopping, restaurants etc. Ideal for any mixed use plan, residential or straight retail development.

## **Property Details**

PROPERTY TAX: \$40,205

ZONING: C1-2

SITE SQUARE FEET: 24,563

DETAILS: Parcel includes multiple buildings.

COMMERCIAL, DEVELOPMENT, INVESTMENT, MULTI-FAMILY, MIXED USE, LAND, OTHER

R E A L T Y , L T D . = COMMERCIAL, DEVELOPMENT, INVESTMENT, MULTI-FAMILY, MIXED USE, LAND, OTHER