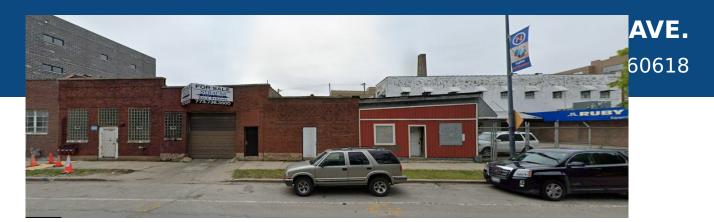

## Status Update: SOLD! August 2023

24,563 SF STOPLIGHT CORNER IN NORTH CENTER / RAVENSWOOD FOR DEVELOPMENT.

Highly visible stoplight corner re-development location on Chicago's North Side. Currently the longstanding Ruby Dry Cleaners. Directly across from Horner Park, one of Chicago's most heavily used public park facilities. Access to outdoor recreation, transportation, shopping, restaurants etc. Ideal for any mixed use plan, residential or straight retail development.

## **Property Details**

PROPERTY TAX: \$40,205

ZONING: C1-2

SITE SQUARE FEET: 24,563

DETAILS: Parcel includes multiple buildings.

COMMERCIAL, DEVELOPMENT, INVESTMENT, MULTI-FAMILY, MIXED USE, LAND, OTHER

R E A L T Y , L T D . = COMMERCIAL, DEVELOPMENT, INVESTMENT, MULTI-FAMILY, MIXED USE, LAND, OTHER