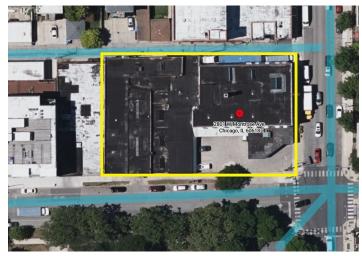

## Status Update: SOLD! August 2023

24,563 SF STOPLIGHT CORNER IN NORTH CENTER / RAVENSWOOD FOR DEVELOPMENT.

Highly visible stoplight corner re-development location on Chicago's North Side. Currently the longstanding Ruby Dry Cleaners. Directly across from Horner Park, one of Chicago's most heavily used public park facilities. Access to outdoor recreation, transportation, shopping, restaurants etc. Ideal for any mixed use plan, residential or straight retail development.

## **Property Details**

PROPERTY TAX: \$40,205

ZONING: C1-2

SITE SQUARE FEET: 24,563

DETAILS: Parcel includes multiple buildings.

COMMERCIAL, DEVELOPMENT, INVESTMENT, MULTI-FAMILY, MIXED USE, LAND, OTHER

R E A L T Y , L T D . = COMMERCIAL, DEVELOPMENT, INVESTMENT, MULTI-FAMILY, MIXED USE, LAND, OTHER