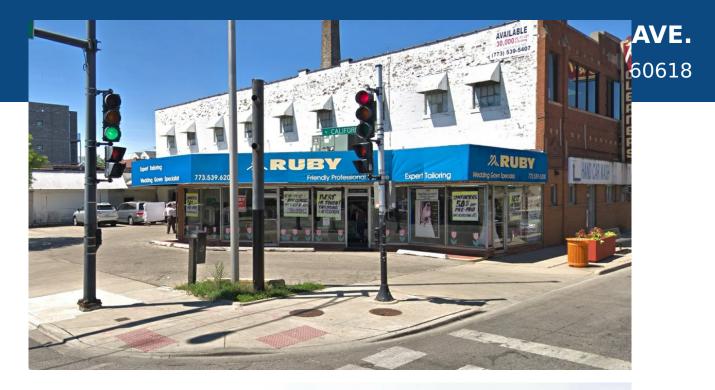

## Status Update: SOLD! August 2023

24,563 SF STOPLIGHT CORNER IN NORTH CENTER / RAVENSWOOD FOR DEVELOPMENT.

Highly visible stoplight corner re-development location on Chicago's North Side. Currently the longstanding Ruby Dry Cleaners. Directly across from Horner Park, one of Chicago's most heavily used public park facilities. Access to outdoor recreation, transportation, shopping, restaurants etc. Ideal for any mixed use plan, residential or straight retail development.

## **Property Details**

PROPERTY TAX: \$40,205

ZONING: C1-2

SITE SQUARE FEET: 24,563

DETAILS: Parcel includes multiple buildings.

COMMERCIAL, DEVELOPMENT, INVESTMENT, MULTI-FAMILY, MIXED USE, LAND, OTHER

R E A L T Y , L T D . = COMMERCIAL, DEVELOPMENT, INVESTMENT, MULTI-FAMILY, MIXED USE, LAND, OTHER