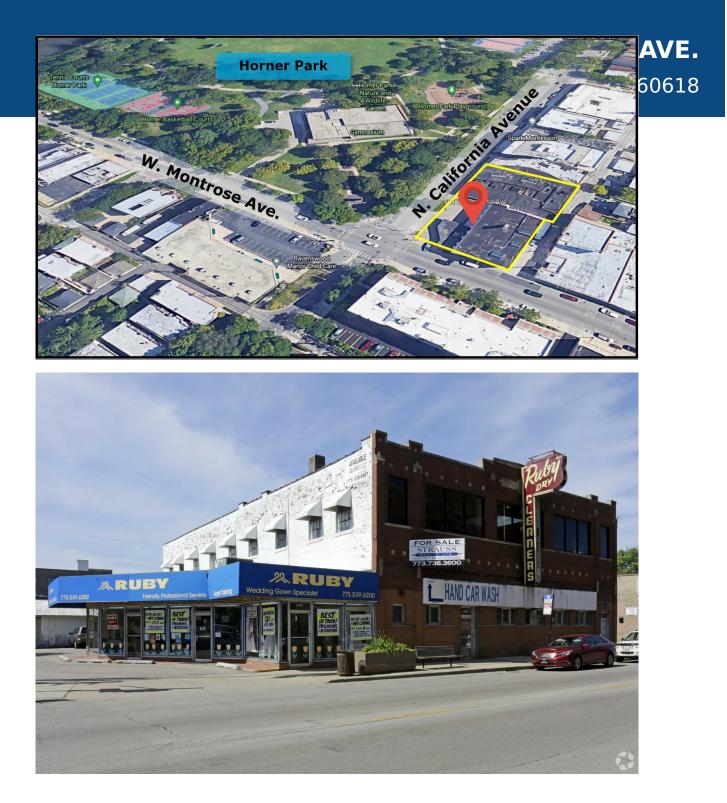

## Status Update: SOLD! August 2023

24,563 SF STOPLIGHT CORNER IN NORTH CENTER / RAVENSWOOD FOR DEVELOPMENT.

Highly visible stoplight corner re-development location on Chicago's North Side. Currently the longstanding Ruby Dry Cleaners. Directly across from Horner Park, one of Chicago's most heavily used public park facilities. Access to outdoor recreation, transportation, shopping, restaurants etc. Ideal for any mixed use plan, residential or straight retail development.

## **Property Details**

PROPERTY TAX: \$40,205

ZONING: C1-2

SITE SQUARE FEET: 24,563

DETAILS: Parcel includes multiple buildings.

COMMERCIAL, DEVELOPMENT, INVESTMENT, MULTI-FAMILY, MIXED USE, LAND, OTHER

R E A L T Y , L T D . = COMMERCIAL, DEVELOPMENT, INVESTMENT, MULTI-FAMILY, MIXED USE, LAND, OTHER