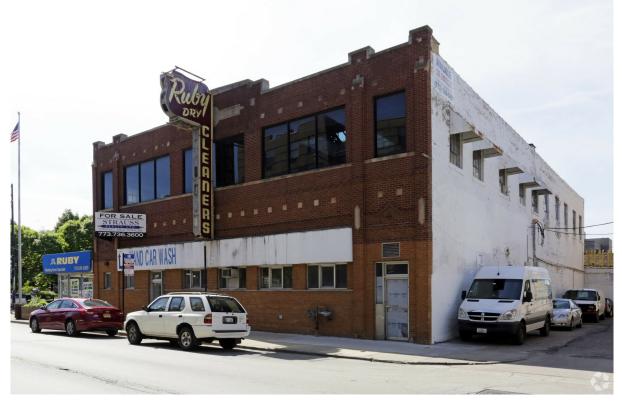

## Status Update: SOLD! August 2023

24,563 SF STOPLIGHT CORNER IN NORTH CENTER / RAVENSWOOD FOR DEVELOPMENT.

Highly visible stoplight corner re-development location on Chicago's North Side. Currently the longstanding Ruby Dry Cleaners. Directly across from Horner Park, one of Chicago's most heavily used public park facilities. Access to outdoor recreation, transportation, shopping, restaurants etc. Ideal for any mixed use plan, residential or straight retail development.

## **Property Details**

PROPERTY TAX: \$40,205

ZONING: C1-2

SITE SQUARE FEET: 24,563

DETAILS: Parcel includes multiple buildings.

COMMERCIAL, DEVELOPMENT, INVESTMENT, MULTI-FAMILY, MIXED USE, LAND, OTHER

R E A L T Y , L T D . = COMMERCIAL, DEVELOPMENT, INVESTMENT, MULTI-FAMILY, MIXED USE, LAND, OTHER