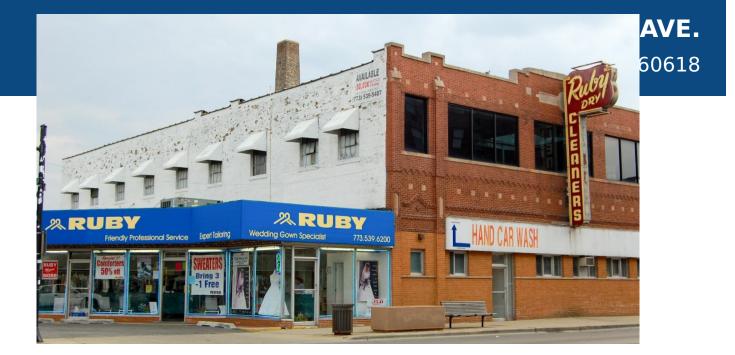

## Status Update: SOLD! August 2023

24,563 SF STOPLIGHT CORNER IN NORTH CENTER / RAVENSWOOD FOR DEVELOPMENT.

Highly visible stoplight corner re-development location on Chicago's North Side. Currently the longstanding Ruby Dry Cleaners. Directly across from Horner Park, one of Chicago's most heavily used public park facilities. Access to outdoor recreation, transportation, shopping, restaurants etc. Ideal for any mixed use plan, residential or straight retail development.