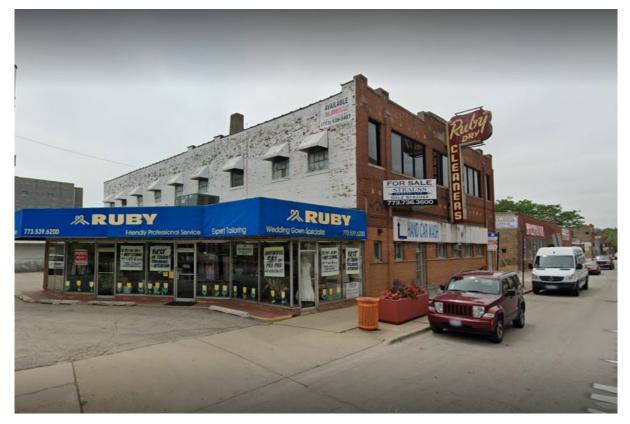

## Status Update: SOLD! August 2023

24,563 SF STOPLIGHT CORNER IN NORTH CENTER / RAVENSWOOD FOR DEVELOPMENT.

Highly visible stoplight corner re-development location on Chicago's North Side. Currently the longstanding Ruby Dry Cleaners. Directly across from Horner Park, one of Chicago's most heavily used public park facilities. Access to outdoor recreation, transportation, shopping, restaurants etc. Ideal for any mixed use plan, residential or straight retail development.

## **Property Details**

PROPERTY TAX: \$40,205

ZONING: C1-2

SITE SQUARE FEET: 24,563

DETAILS: Parcel includes multiple buildings.

COMMERCIAL, DEVELOPMENT, INVESTMENT, MULTI-FAMILY, MIXED USE, LAND, OTHER

R E A L T Y , L T D . = COMMERCIAL, DEVELOPMENT, INVESTMENT, MULTI-FAMILY, MIXED USE, LAND, OTHER