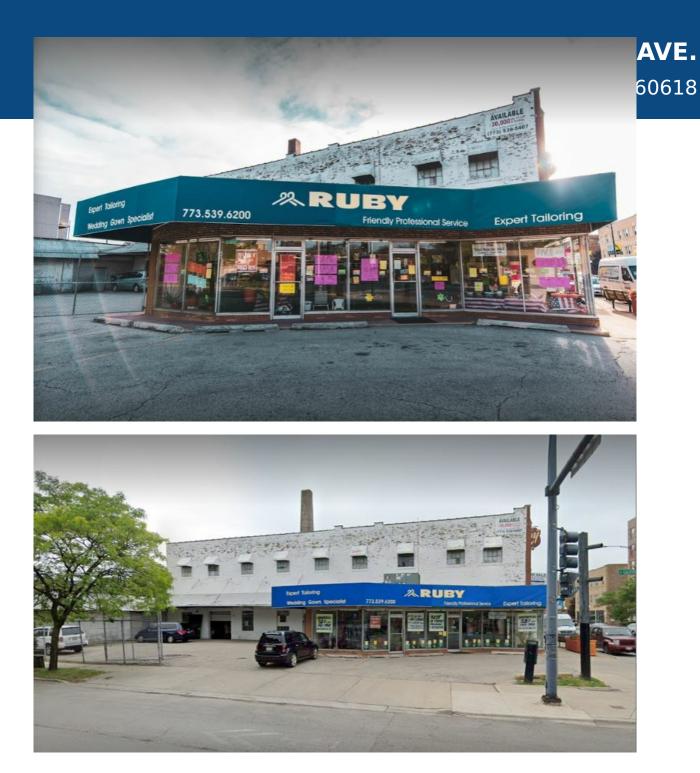

## Status Update: SOLD! August 2023

24,563 SF STOPLIGHT CORNER IN NORTH CENTER / RAVENSWOOD FOR DEVELOPMENT.

Highly visible stoplight corner re-development location on Chicago's North Side. Currently the longstanding Ruby Dry Cleaners. Directly across from Horner Park, one of Chicago's most heavily used public park facilities. Access to outdoor recreation, transportation, shopping, restaurants etc. Ideal for any mixed use plan, residential or straight retail development.

## **Property Details**

PROPERTY TAX: \$40,205

ZONING: C1-2

SITE SQUARE FEET: 24,563

DETAILS: Parcel includes multiple buildings.

COMMERCIAL, DEVELOPMENT, INVESTMENT, MULTI-FAMILY, MIXED USE, LAND, OTHER

R E A L T Y , L T D . = COMMERCIAL, DEVELOPMENT, INVESTMENT, MULTI-FAMILY, MIXED USE, LAND, OTHER