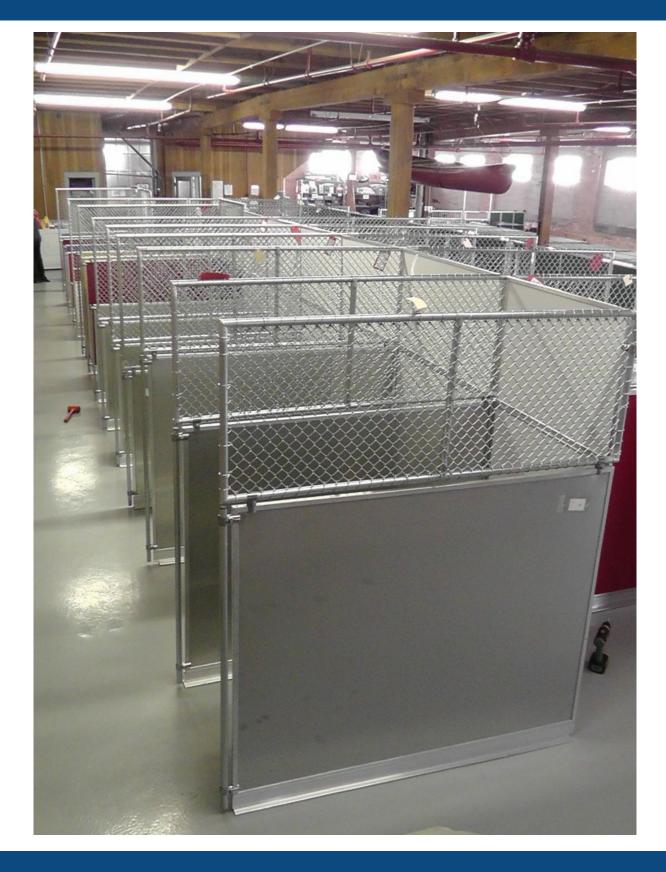

#### Status Update: Fully Leased! August 2022

Two-story approx. 11,558 SF building for lease on approx. 14,400 SF (80'x180') of land in Kinzie Corridor. Currently built out as a doggie daycare, suitable for a wide variety of uses. Full HVAC, 12' clear ceiling height, 1 drive-in door, and wet sprinkler system. Zoned PMD-4A.Ample area for outdoor storage. Excellent service location, close to downtown Chicago. Two blocks from CTA Green Line Station and 0.4 miles to 1-290Expressway. TIF district, enterprise, and empowerment zone.