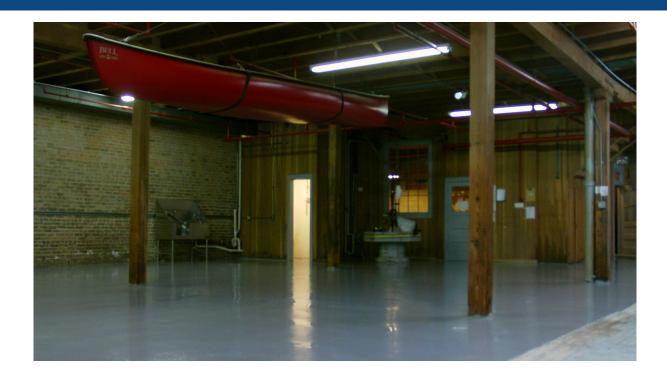

#### Status Update: Fully Leased! August 2022

Two-story approx. 11,558 SF building for lease on approx. 14,400 SF (80'x180') of land in Kinzie Corridor. Currently built out as a doggie daycare, suitable for a wide variety of uses. Full HVAC, 12' clear ceiling height, 1 drive-in door, and wet sprinkler system. Zoned PMD-4A.Ample area for outdoor storage. Excellent service location, close to downtown Chicago. Two blocks from CTA Green Line Station and 0.4 miles to 1-290Expressway. TIF district, enterprise, and empowerment zone.