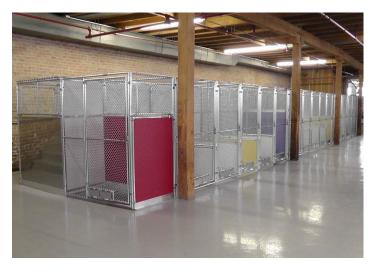

#### Status Update: Fully Leased! August 2022

Two-story approx. 11,558 SF building for lease on approx. 14,400 SF (80'x180') of land in Kinzie Corridor. Currently built out as a doggie daycare, suitable for a wide variety of uses. Full HVAC, 12' clear ceiling height, 1 drive-in door, and wet sprinkler system. Zoned PMD-4A.Ample area for outdoor storage. Excellent service location, close to downtown Chicago. Two blocks from CTA Green Line Station and 0.4 miles to 1-290Expressway. TIF district, enterprise, and empowerment zone.