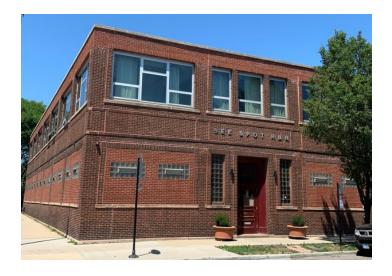

## **2756 W. FULTON ST.**

CHICAGO, IL 60612

#### Status Update: Fully Leased! August 2022

Two-story approx. 11,558 SF building for lease on approx. 14,400 SF (80'x180') of land in Kinzie Corridor. Currently built out as a doggie daycare, suitable for a wide variety of uses. Full HVAC, 12' clear ceiling height, 1 drive-in door, and wet sprinkler system. Zoned PMD-4A.Ample area for outdoor storage. Excellent service location, close to downtown Chicago. Two blocks from CTA Green Line Station and 0.4 miles to 1-290Expressway. TIF district, enterprise, and empowerment zone.