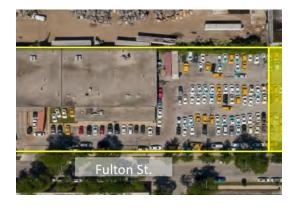

#### **Update August 2021: SOLD!**

This building features 2 exterior loading docks, 3 drive-in-doors, 600 Amp 3-Phase power, 18'6" ceiling height as well as a paved and gated parking lot with parking for 140 vehicles. An excellent service location just 2 blocks from the CTA Green Line Station and 0.4 miles to the I-290 expressway.

LEASE PRICE: \$

MINIMUM RENTABLE SQ FT: 22,568

MAXIMUM RENTABLE SQ FT: 22,568

PROPERTY TAX: \$72,457

LEASE TYPE: Net

ZONING: PMD

BUILDING SQ FT: 22,568

SITE SQUARE FEET: 64,018