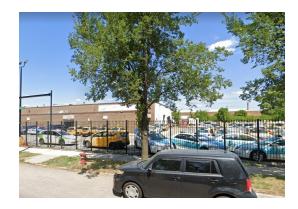

#### **Update August 2021: SOLD!**

This building features 2 exterior loading docks, 3 drive-in-doors, 600 Amp 3-Phase power, 18'6" ceiling height as well as a paved and gated parking lot with parking for 140 vehicles. An excellent service location just 2 blocks from the CTA Green Line Station and 0.4 miles to the I-290 expressway.