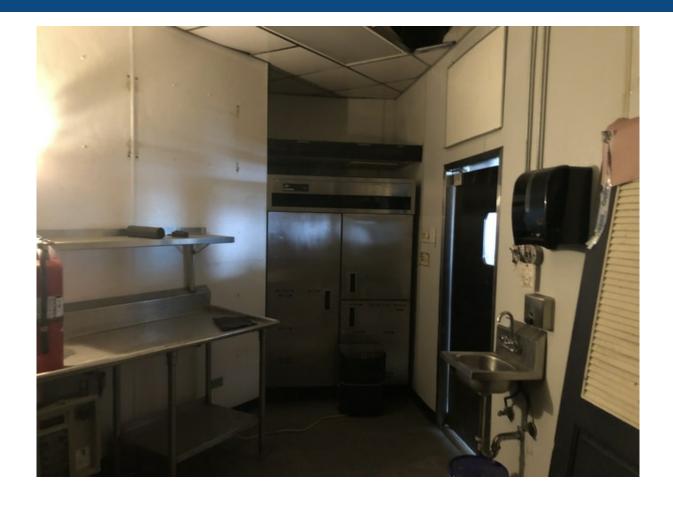

#### Status Update: Under Contract

Prime real estate for sale or lease at the busy corner of Lincoln, Wrightwood & Sheffield. The former location of the famous Salt n' Pepper Diner is now available for sale. Rarely available, highly visible corner building located in the heart of Lincoln Park.

BUILDING SQ FT: 5,000

SITE SQUARE FEET: 5,000

SITE DIMENSIONS: 136' x 97' x 95'

**DETAILS:** 

Diner Size: 2,200 SF

Corner Commercial Space: 2,800 SF

Site Size: 5,000 SF Combined

CHICAGO, ILLINOIS 60614