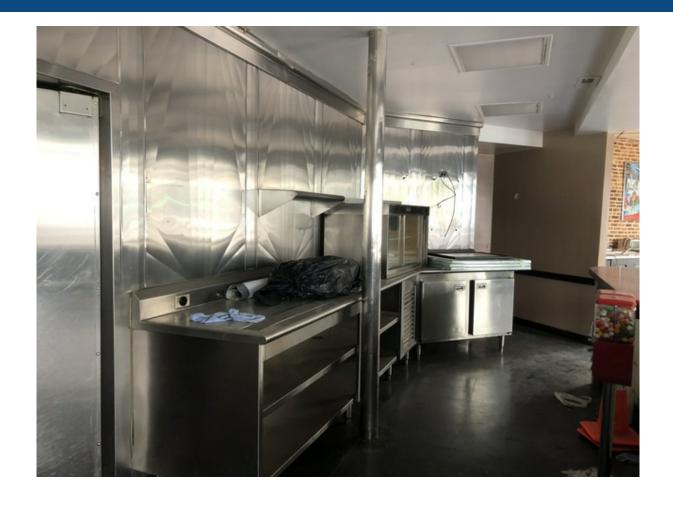

#### Status Update: Under Contract

Prime real estate for sale or lease at the busy corner of Lincoln, Wrightwood & Sheffield. The former location of the famous Salt n' Pepper Diner is now available for sale. Rarely available, highly visible corner building located in the heart of Lincoln Park.

BUILDING SQ FT: 5,000

SITE SQUARE FEET: 5,000

SITE DIMENSIONS: 136' x 97' x 95'

**DETAILS:** 

Diner Size: 2,200 SF

Corner Commercial Space: 2,800 SF

Site Size: 5,000 SF Combined

CHICAGO, ILLINOIS 60614