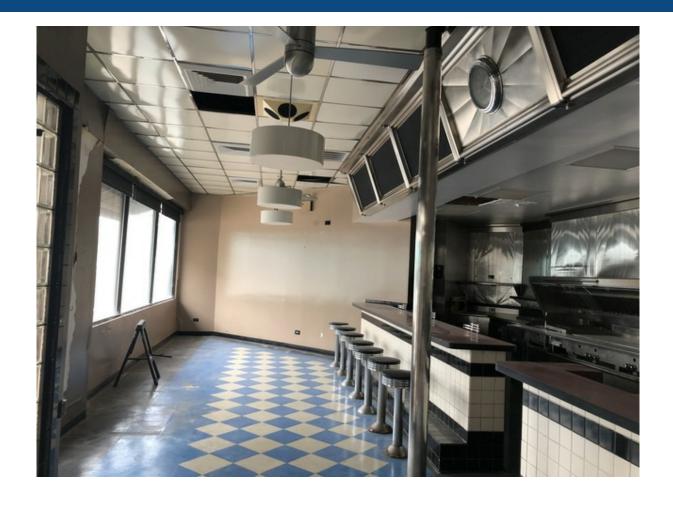

BUILDING SQ FT: 5,000

SITE SQUARE FEET: 5,000

SITE DIMENSIONS: 136' x 97' x 95'

**DETAILS:** 

Diner Size: 2,200 SF

Corner Commercial Space: 2,800 SF

Site Size: 5,000 SF Combined

CHICAGO, ILLINOIS 60614