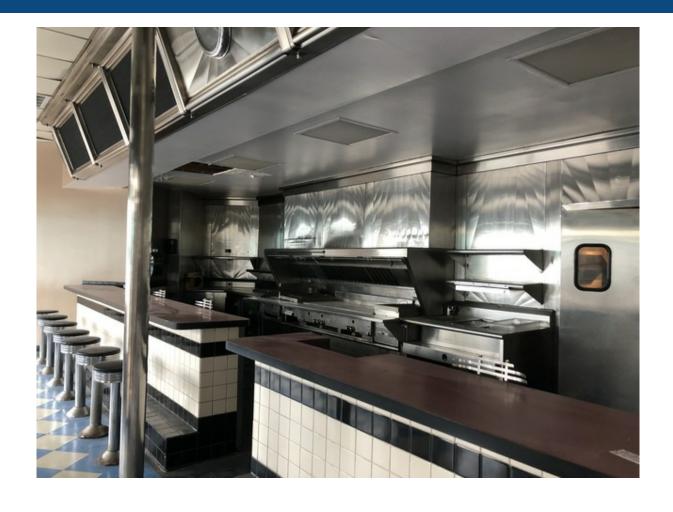

BUILDING SQ FT: 5,000

SITE SQUARE FEET: 5,000

SITE DIMENSIONS: 136' x 97' x 95'

**DETAILS:** 

Diner Size: 2,200 SF

Corner Commercial Space: 2,800 SF

Site Size: 5,000 SF Combined

CHICAGO, ILLINOIS 60614