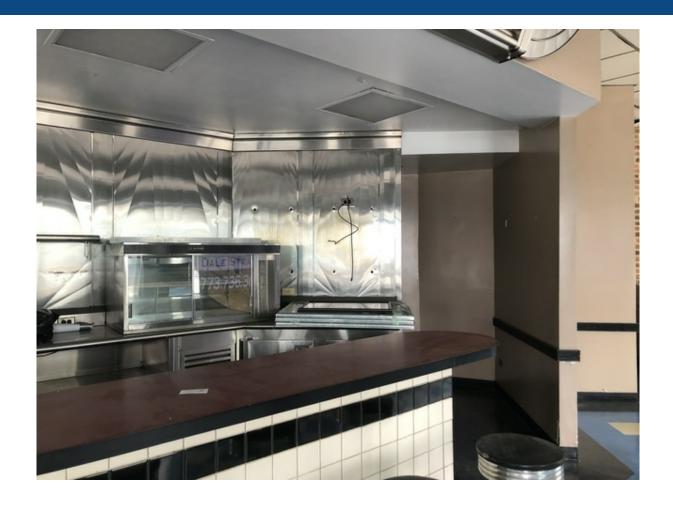

#### Status Update: Under Contract

Prime real estate for sale or lease at the busy corner of Lincoln, Wrightwood & Sheffield. The former location of the famous Salt n' Pepper Diner is now available for sale. Rarely available, highly visible corner building located in the heart of Lincoln Park.

BUILDING SQ FT: 5,000

SITE SQUARE FEET: 5,000

SITE DIMENSIONS: 136' x 97' x 95'

**DETAILS:** 

Diner Size: 2,200 SF

Corner Commercial Space: 2,800 SF

Site Size: 5,000 SF Combined

CHICAGO, ILLINOIS 60614