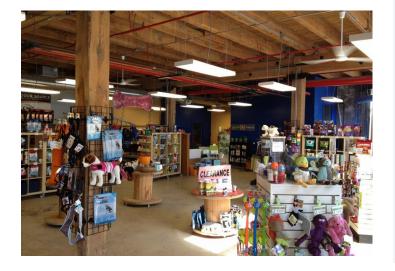

## **Property Description**

Heart of Logan Square commercial district, heavily traveled Armitage Ave. in the middle of new construction and restaurants, located on the ground floor corner space in a completely renovated loft building. Dramatic with exposed brick and heavy timber, large windows and high ceilings. Very highly sought after retail corner, just a block from the blue line. Please call to make an appointment. Don't bother current tenant...