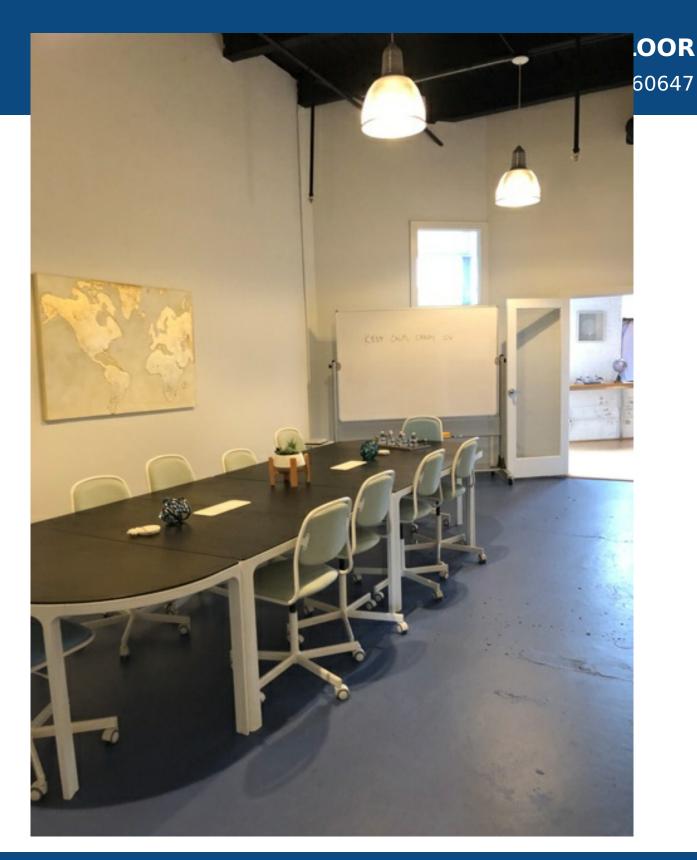

#### **Property Description**

New dramatic loft space with exposed brick, heavy timber beams, huge windows, wood floors. New Electric, HVAC, bathrooms, NEW EVERYTHING! Near Transportation, food, parking avail, etc...Won't last long, call now!