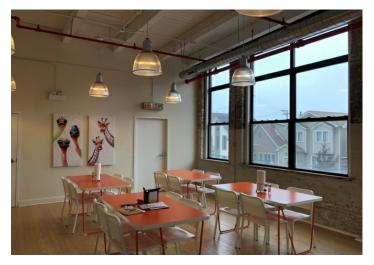

#### **Property Description**

New dramatic loft space with exposed brick, heavy timber beams, huge windows, wood floors. New Electric, HVAC, bathrooms, NEW EVERYTHING! Near Transportation, food, parking avail, etc...Won't last long, call now!