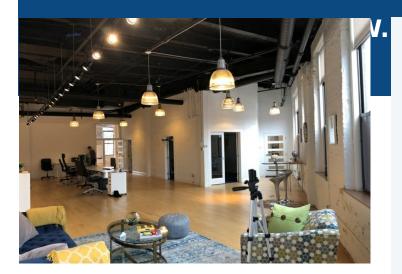

#### **Property Description**

New dramatic loft space with exposed brick, heavy timber beams, huge windows, wood floors. New Electric, HVAC, bathrooms, NEW EVERYTHING! Near Transportation, food, parking avail, etc...Won't last long, call now!