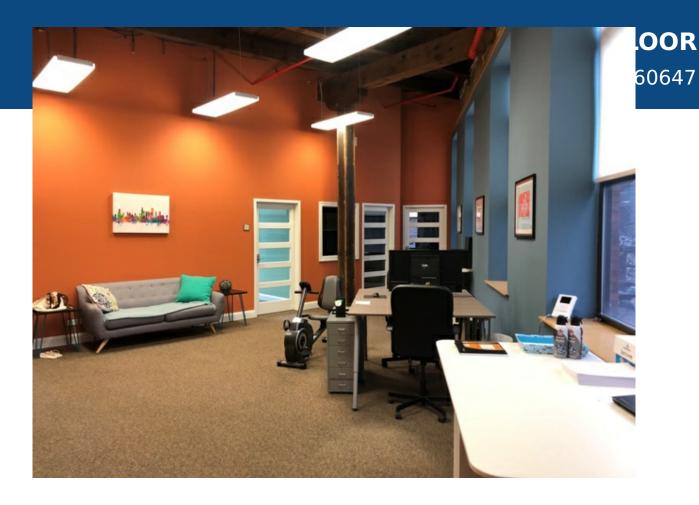

#### **Property Description**

New dramatic loft space with exposed brick, heavy timber beams, huge windows, wood floors. New Electric, HVAC, bathrooms, NEW EVERYTHING! Near Transportation, food, parking avail, etc...Won't last long, call now!