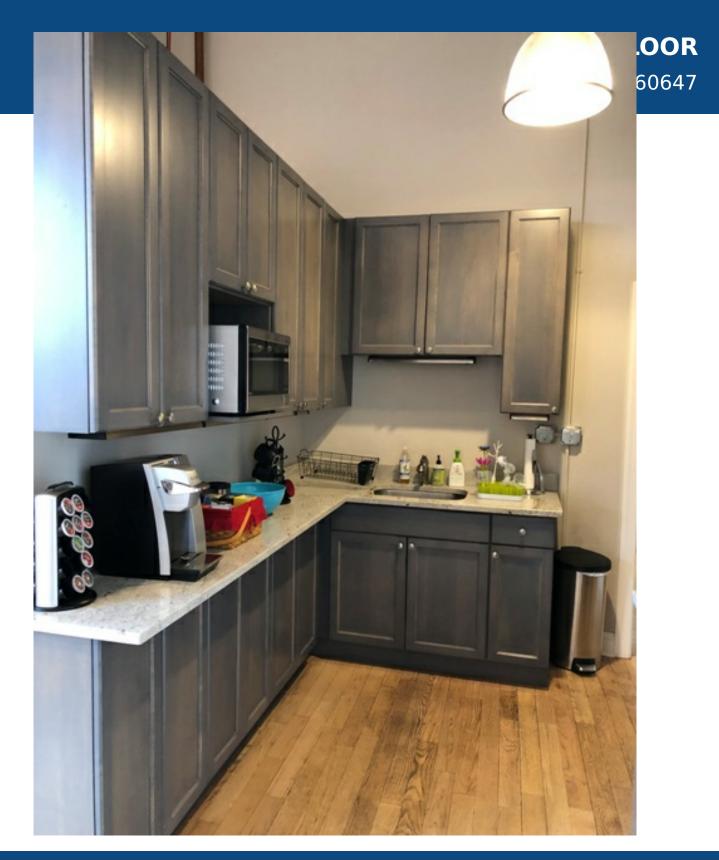

#### **Property Description**

New dramatic loft space with exposed brick, heavy timber beams, huge windows, wood floors. New Electric, HVAC, bathrooms, NEW EVERYTHING! Near Transportation, food, parking avail, etc...Won't last long, call now!