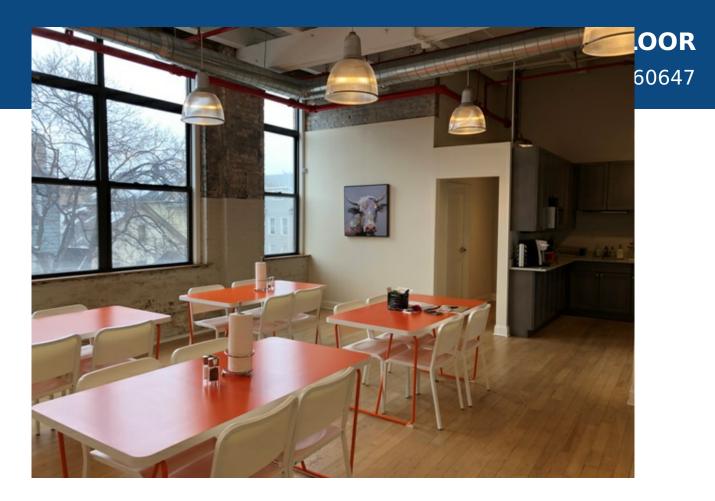

#### **Property Description**

New dramatic loft space with exposed brick, heavy timber beams, huge windows, wood floors. New Electric, HVAC, bathrooms, NEW EVERYTHING! Near Transportation, food, parking avail, etc...Won't last long, call now!