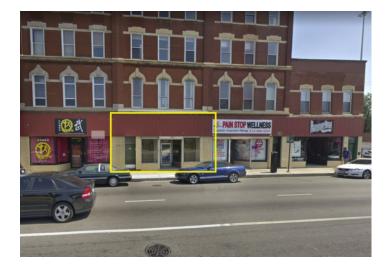

#### **Property Description**

Immediately across fromt he Halsted Orange Line. This unit is built-out with several private offices, a reception area and a kitchenette. The unit also includes a full basement for storage. Highly visible, the storefront is a great space for retail, medical or office use. Near the corner of Halsted and Archer.