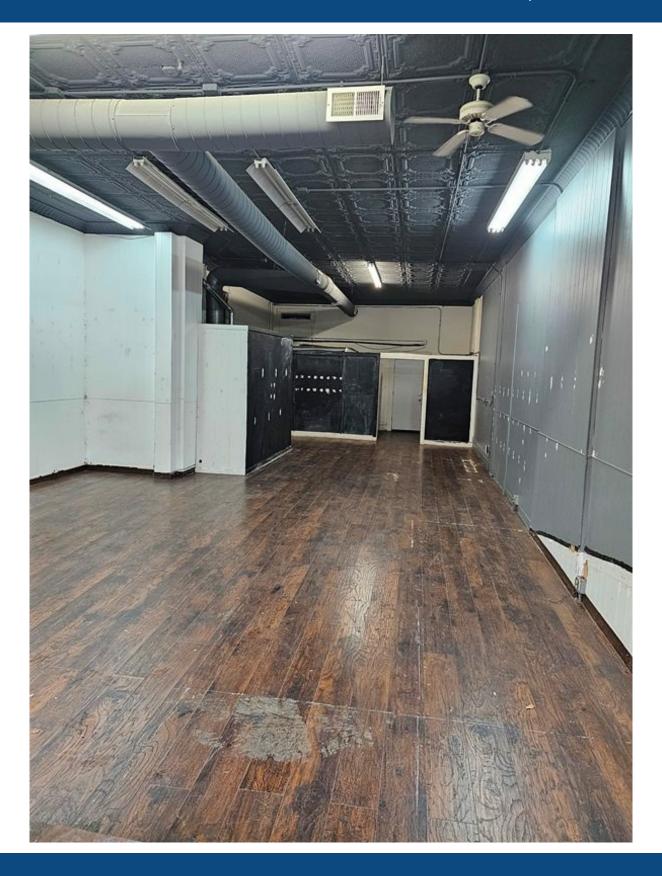

### Status Update: LEASED! December 2023

1,210 SF prime retail/office space in Lincoln Park. 22' Frontage with signage opportunity available with clear span layout and 14' ceilings. Separate bathroom and central air included. Ideal for any retail or office use.

#### **Property Details**

MINIMUM RENTABLE SQ FT: 1,210

MAXIMUM RENTABLE SQ FT: 1,210

LEASE TYPE: Modified Gross

ZONING: B3-5

BUILDING SQ FT: 1,210

GROSS MONTHLY RENT: \$2,395

MJ Weinberger 773-736-3600 mobile: 847-334-2587 MJ@straussrealty.com