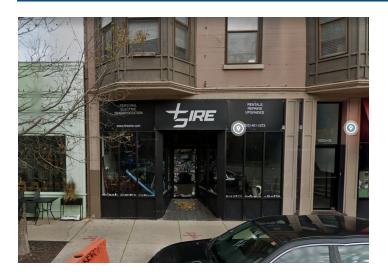

# 2505 N. LINCOLN AVE.

CHICAGO, ILLINOIS 60614

### Status Update: LEASED! December 2023

1,210 SF prime retail/office space in Lincoln Park. 22' Frontage with signage opportunity available with clear span layout and 14' ceilings. Separate bathroom and central air included. Ideal for any retail or office use.