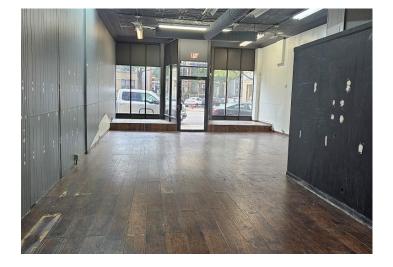

### Status Update: LEASED! December 2023

1,210 SF prime retail/office space in Lincoln Park. 22' Frontage with signage opportunity available with clear span layout and 14' ceilings. Separate bathroom and central air included. Ideal for any retail or office use.

#### **Property Details**

MINIMUM RENTABLE SQ FT: 1,210

MAXIMUM RENTABLE SQ FT: 1,210

LEASE TYPE: Modified Gross

ZONING: B3-5

BUILDING SQ FT: 1,210

GROSS MONTHLY RENT: \$2,395

MJ Weinberger 773-736-3600 mobile: 847-334-2587 MJ@straussrealty.com