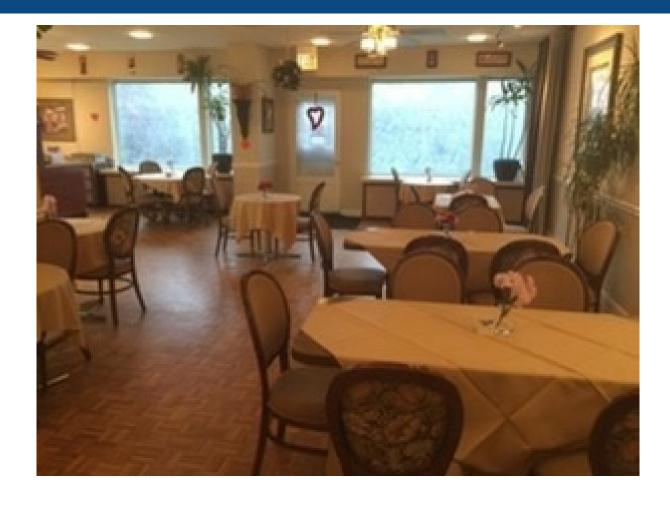

### **Property Description**

This building features one of the nicest outdoor garden patios in the City. This is an incredible space for any restaurant, coffee shop or bar concept. Other uses are also welcome. Full basement available for additional storage needs. Business is NOT included.