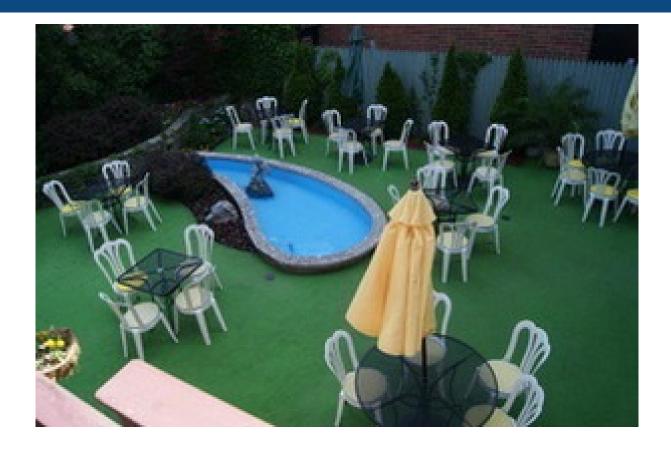

### **Property Description**

This building features one of the nicest outdoor garden patios in the City. This is an incredible space for any restaurant, coffee shop or bar concept. Other uses are also welcome. Full basement available for additional storage needs. Business is NOT included.