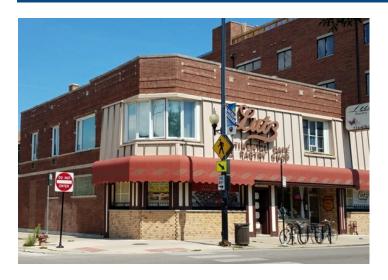

### **Property Description**

This building features one of the nicest outdoor garden patios in the City. This is an incredible space for any restaurant, coffee shop or bar concept. Other uses are also welcome. Full basement available for additional storage needs. Business is NOT included.

### **Property Details**

LEASE PRICE: \$18

MINIMUM RENTABLE SQ FT: 1,800

MAXIMUM RENTABLE SQ FT: 4,700

LEASE TYPE: Net

ZONING: B3-1

BUILDING SQ FT: 4,700

CHICAGO, ILLINOIS 60618