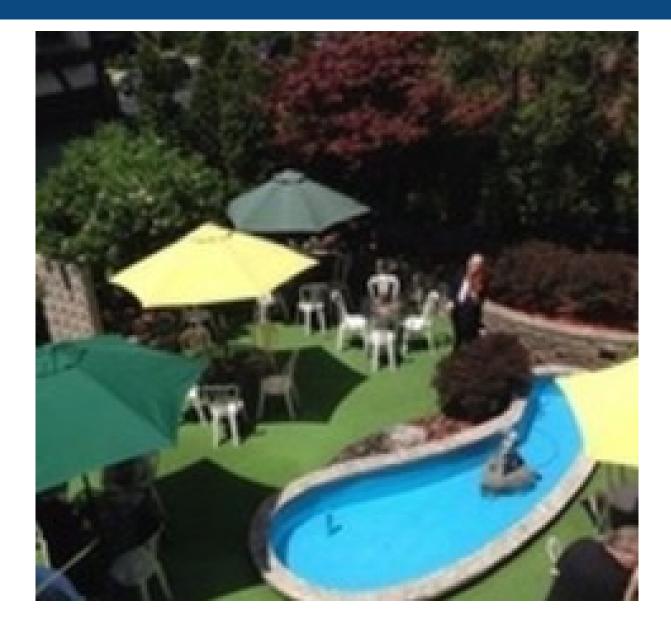

### **Property Description**

This building features one of the nicest outdoor garden patios in the City. This is an incredible space for any restaurant, coffee shop or bar concept. Other uses are also welcome. Full basement available for additional storage needs. Business is NOT included.