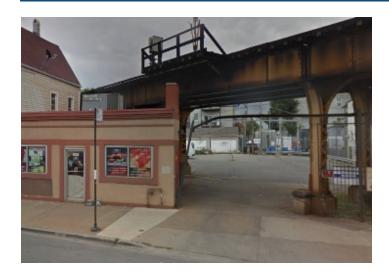

## 2449 W. ARMITAGE AVE.

CHICAGO, ILLINOIS 60647

## **Property Description**

Commercial single story building with 20 car parking lot (available for additional cost). Property is ideal for most commercial uses including food, liquor, service, etc. Located 1 block from the blue line in the middle of Logan Square.