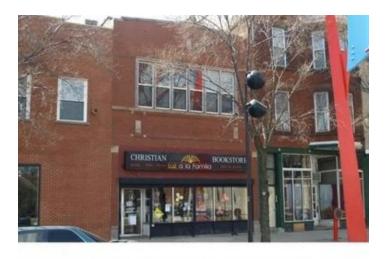

## **Property Description**

A two-story building with up to 5,760 SF is available for lease near Divison and Western. Previously a non-profit, the building features a large open area plus several private offices and can be divided down to 2,880 SF Close to AMITA St. Mary, the building is a great fit for any office or retailer with 25 feet of frontage on Division Street right at the border of Humboldt Park, Ukranian Village, and Wicker Park.

## **Property Details**

LEASE PRICE: **\$14** MINIMUM RENTABLE SQ FT: 2,880 MAXIMUM RENTABLE SQ FT: 5,760 LEASE TYPE: Modified Gross ZONING: B1-1 BUILDING SQ FT: 5,760 SITE SQUARE FEET: 2,880

MJ Weinberger 773-736-3600 mobile: 847-334-2587 MJ@straussrealty.com