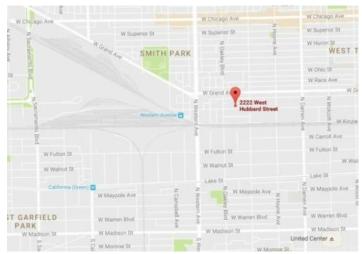

## **Property Description**

13,500 SF Industrial building in the Kinzie Corridor FOR LEASE. Lease price \$10/SF Modified Gross. Building also has at 1,300 SF courtyard. Additional parking may be available. 5 drive-in-doors, including a double depressed dock (24' x 55'). 2 crane structures on premises. Just blocks from the Metra- Western Avenue stop. PMD-4 zoning.