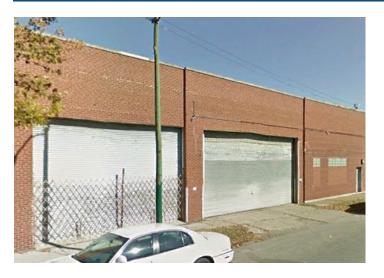

## **Property Description**

13,500 SF Industrial building in the Kinzie Corridor FOR LEASE. Lease price \$10/SF Modified Gross. Building also has at 1,300 SF courtyard. Additional parking may be available. 5 drive-in-doors, including a double depressed dock (24' x 55'). 2 crane structures on premises. Just blocks from the Metra- Western Avenue stop. PMD-4 zoning.

## **Property Details**

LEASE PRICE: **\$10** MINIMUM RENTABLE SQ FT: 13,500 MAXIMUM RENTABLE SQ FT: 13,500 LEASE TYPE: Modified Gross ZONING: PMD4 BUILDING SQ FT: 13,500

Dale Strauss 773-736-3600 dale@straussrealty.com Craig Wolf 773-736-3600 Craig@straussrealty.com