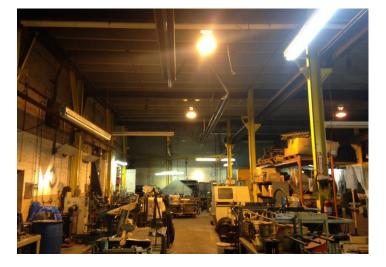

## **Property Description**

13,500 SF Industrial building in the Kinzie Corridor FOR LEASE. Lease price \$10/SF Modified Gross. Building also has at 1,300 SF courtyard. Additional parking may be available. 5 drive-in-doors, including a double depressed dock (24' x 55'). 2 crane structures on premises. Just blocks from the Metra- Western Avenue stop. PMD-4 zoning.