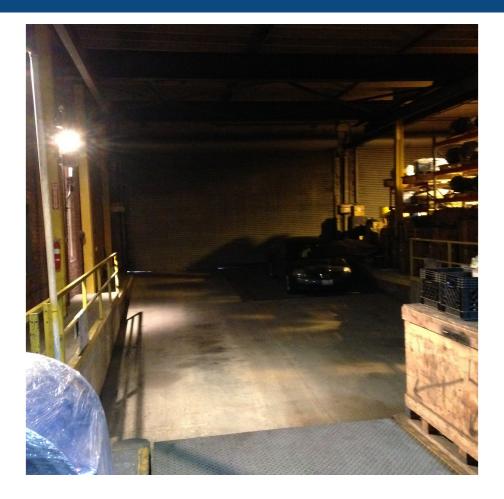

## **Property Description**

13,500 SF Industrial building in the Kinzie Corridor FOR LEASE. Lease price \$10/SF Modified Gross. Building also has at 1,300 SF courtyard. Additional parking may be available. 5 drive-in-doors, including a double depressed dock (24' x 55'). 2 crane structures on premises. Just blocks from the Metra- Western Avenue stop. PMD-4 zoning.