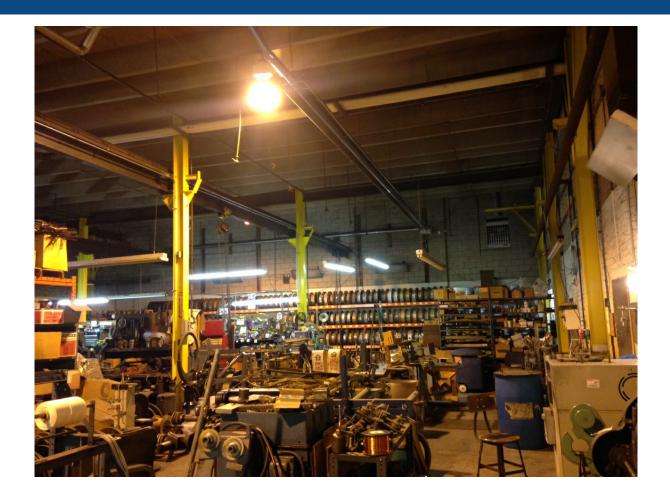

## **Property Description**

13,500 SF Industrial building in the Kinzie Corridor FOR LEASE. Lease price \$10/SF Modified Gross. Building also has at 1,300 SF courtyard. Additional parking may be available. 5 drive-in-doors, including a double depressed dock (24' x 55'). 2 crane structures on premises. Just blocks from the Metra- Western Avenue stop. PMD-4 zoning.