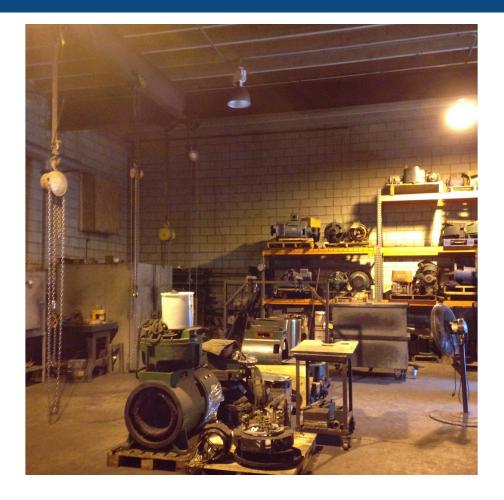

## **Property Description**

13,500 SF Industrial building in the Kinzie Corridor FOR LEASE. Lease price \$10/SF Modified Gross. Building also has at 1,300 SF courtyard. Additional parking may be available. 5 drive-in-doors, including a double depressed dock (24' x 55'). 2 crane structures on premises. Just blocks from the Metra- Western Avenue stop. PMD-4 zoning.