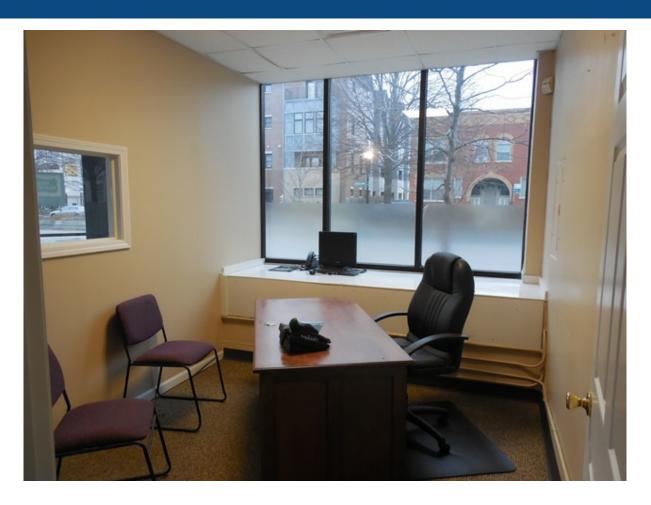

### **Property Description**

Storefront for lease on the corner of W. Irving Park Rd & N. Hamilton Ave – just four blocks west of N. Damen Ave. Office use or retail use most likely. Bathroom and kitchen in the rear. Great visibility along high traffic count street. Open and flexible floor plan.

#### **Property Details**

LEASE PRICE: **\$18** MINIMUM RENTABLE SQ FT: 1,100 MAXIMUM RENTABLE SQ FT: 1,100 LEASE TYPE: Gross ZONING: B1-1 BUILDING SQ FT: 1,100 SITE SQUARE FEET: 1,100 GROSS MONTHLY RENT: \$1,650