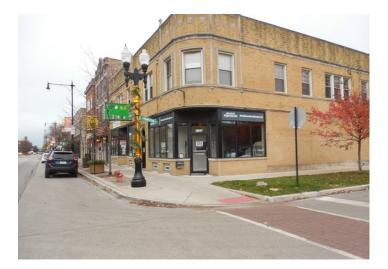

### **Property Description**

Storefront for lease on the corner of W. Irving Park Rd & N. Hamilton Ave – just four blocks west of N. Damen Ave. Office use or retail use most likely. Bathroom and kitchen in the rear. Great visibility along high traffic count street. Open and flexible floor plan.