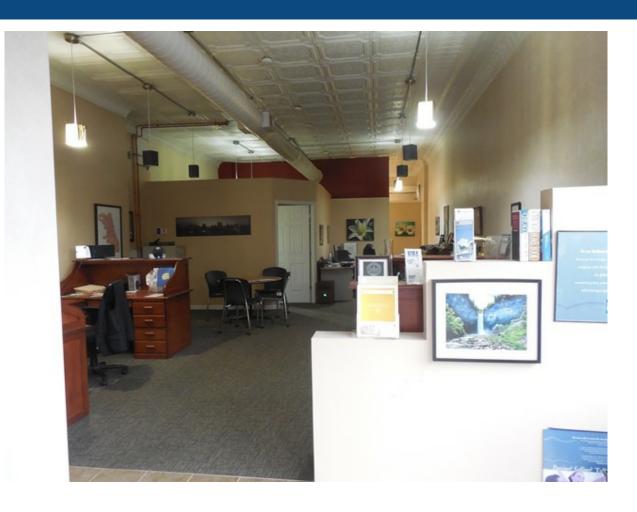

### **Property Description**

Storefront for lease on the corner of W. Irving Park Rd & N. Hamilton Ave – just four blocks west of N. Damen Ave. Office use or retail use most likely. Bathroom and kitchen in the rear. Great visibility along high traffic count street. Open and flexible floor plan.