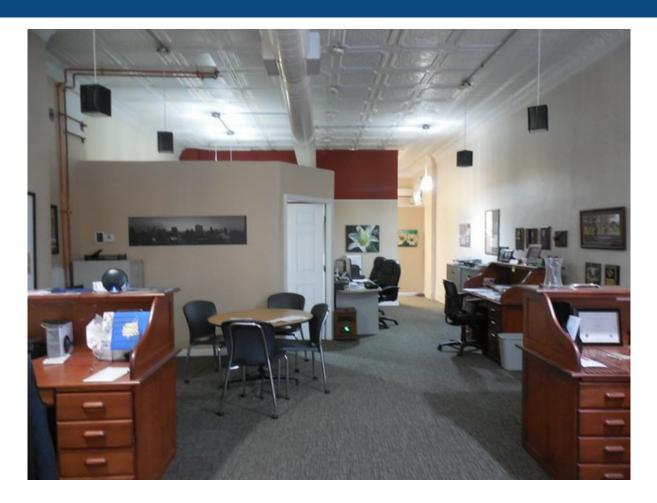

### **Property Description**

Storefront for lease on the corner of W. Irving Park Rd & N. Hamilton Ave – just four blocks west of N. Damen Ave. Office use or retail use most likely. Bathroom and kitchen in the rear. Great visibility along high traffic count street. Open and flexible floor plan.

#### **Property Details**

LEASE PRICE: **\$18** MINIMUM RENTABLE SQ FT: 1,100 MAXIMUM RENTABLE SQ FT: 1,100 LEASE TYPE: Gross ZONING: B1-1 BUILDING SQ FT: 1,100 SITE SQUARE FEET: 1,100 GROSS MONTHLY RENT: \$1,650