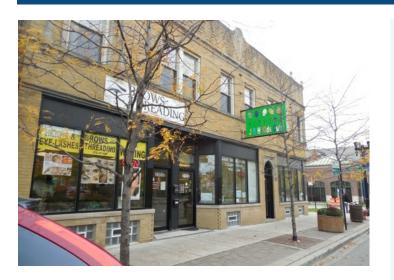

# COMMERCIAL, RETAIL, OFFICE, OTHER 2123 W. IRVING PARK RD. CHICAGO, ILLINOIS 60618

#### **Property Description**

800 SF retail/office space in North Center neighborhood. Available March 1, 2018. Gross lease – tenant pays utilities. Open floor plan. Space measures 16 feet wide by 50 feet deep. Space located 0.4 miles from the CTA Brown Line stop at Irving Park.