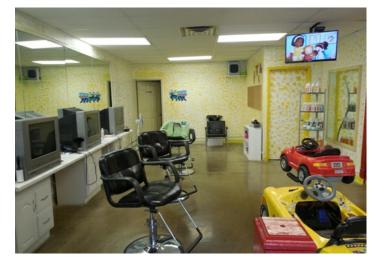

#### **Property Description**

800 SF retail/office space in North Center neighborhood. Available March 1, 2018. Gross lease – tenant pays utilities. Open floor plan. Space measures 16 feet wide by 50 feet deep. Space located 0.4 miles from the CTA Brown Line stop at Irving Park.