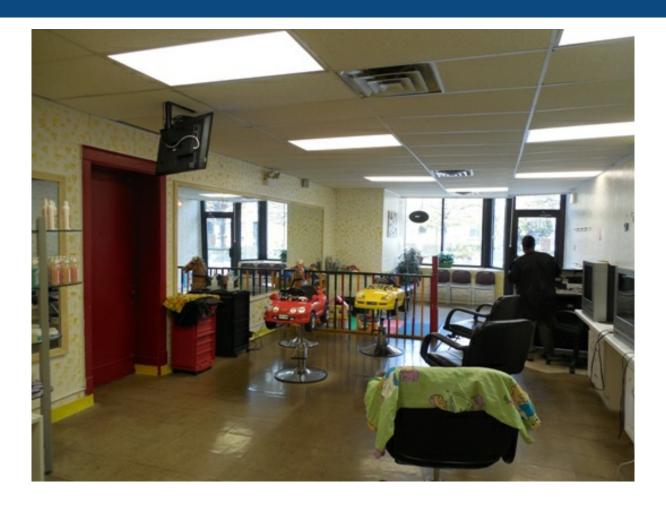

#### **Property Description**

800 SF retail/office space in North Center neighborhood. Available March 1, 2018. Gross lease – tenant pays utilities. Open floor plan. Space measures 16 feet wide by 50 feet deep. Space located 0.4 miles from the CTA Brown Line stop at Irving Park.