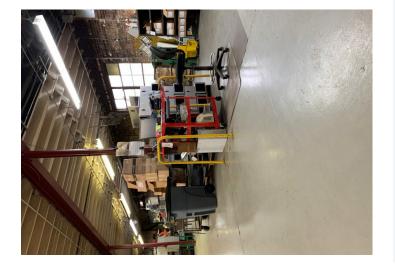

### **Property Description**

Single story manufacturing building with mezzanine office, 5 ton crane and a functioning paint line. Built in 3 sections. Can be subdivided for multi-tenancy. Original built in 1950s; addition in 1998. Can be combined with 1925 N Leamington for almost  $\pm 30,000$  SF of additional warehouse. Includes vacant lot at western edge of bldg.