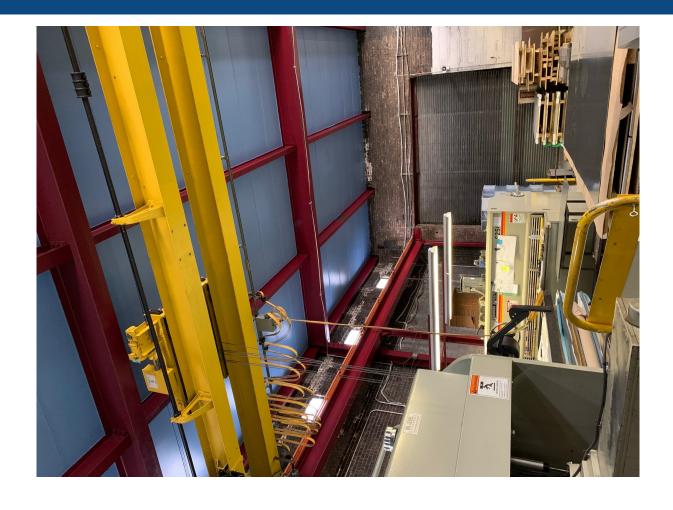

### **Property Description**

Single story manufacturing building with mezzanine office, 5 ton crane and a functioning paint line. Built in 3 sections. Can be subdivided for multi-tenancy. Original built in 1950s; addition in 1998. Can be combined with 1925 N Leamington for almost  $\pm 30,000$  SF of additional warehouse. Includes vacant lot at western edge of bldg.