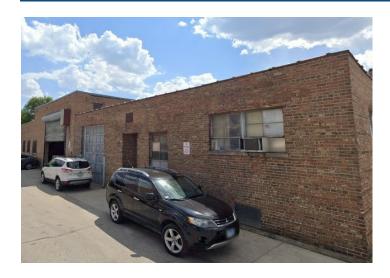

## 1928 N. LEAMINGTON AVE.

CHICAGO, ILLINOIS 60639

### **Property Description**

Single story manufacturing building with mezzanine office, 5 ton crane and a functioning paint line. Built in 3 sections. Can be subdivided for multi-tenancy. Original built in 1950s; addition in 1998. Can be combined with 1925 N Leamington for almost  $\pm 30,000$  SF of additional warehouse. Includes vacant lot at western edge of bldg.

### **Property Details**

SALE PRICE: **\$499,000** 

PROPERTY TAX: \$33,750

ZONING: M1-2

BUILDING SQ FT: 19,564

SITE SQUARE FEET: 22,500

SITE DIMENSIONS: 215 x 103

Deborah Smith 773-885-3254 mobile: 773-885-3254 Deborah@straussrealty.com
Adam Schneiderman, SIOR 773-736-3600 mobile: 847-826-4467 Adam@straussrealty.com