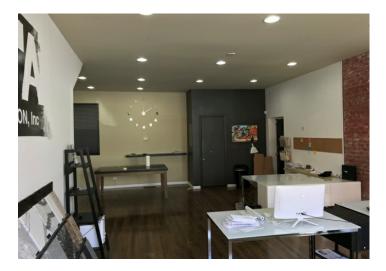

#### **Property Description**

Freshly rehabbed storefront in vintage building. 806 SF finished basement and 624 SF storefront/office with high ceilings and 1 bathroom. Street parking only. Great visibility on busy Belmont Ave.