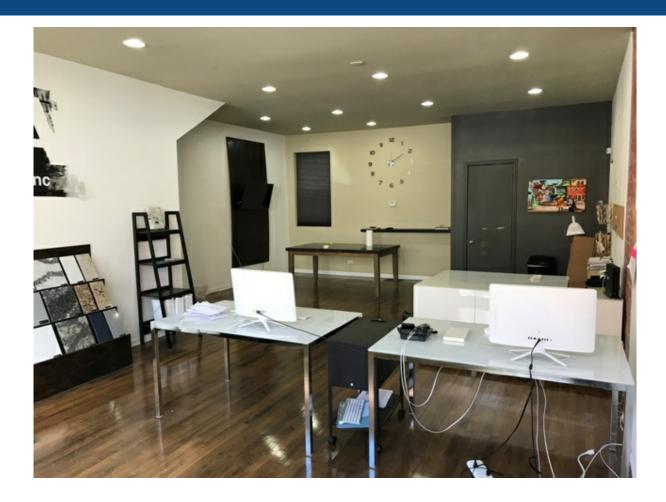

#### **Property Description**

Freshly rehabbed storefront in vintage building. 806 SF finished basement and 624 SF storefront/office with high ceilings and 1 bathroom. Street parking only. Great visibility on busy Belmont Ave.