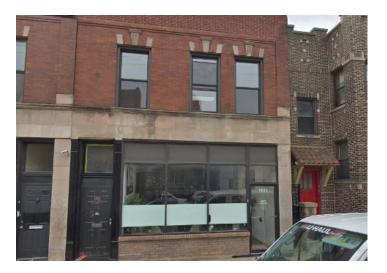

# COMMERCIAL, RETAIL, OFFICE, OTHER **1921 W. BELMONT AVE.** CHICAGO, ILLINOIS 60657

#### **Property Description**

Freshly rehabbed storefront in vintage building. 806 SF finished basement and 624 SF storefront/office with high ceilings and 1 bathroom. Street parking only. Great visibility on busy Belmont Ave.