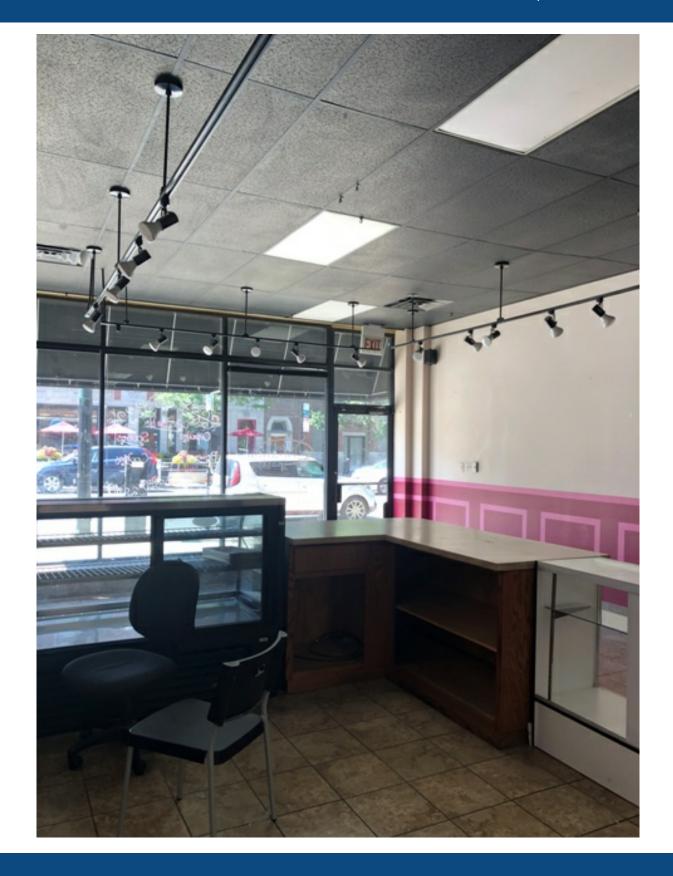

## **Property Description**

Prime retail space for lease in Ravenswood. One block to Montrose Brown Line & nearby Ravenswood Metra Station. Lincoln Square located a few blocks away. Full basement. 9.5' ceiling height. Full windows along Montrose Ave. Nearby tenants include Starbucks, Songbird Academy Day Care, Giordano's, Chicago Pizza, Hazel Apparel, Margie's Candie's & Wolcott Tap.

### **Property Details**

LEASE PRICE: \$25

MINIMUM RENTABLE SQ FT: 975

MAXIMUM RENTABLE SQ FT: 1,950

LEASE TYPE: Modified Gross

ZONING: B1-2

CHICAGO, ILLINOIS 60613

CHICAGO, ILLINOIS 60613