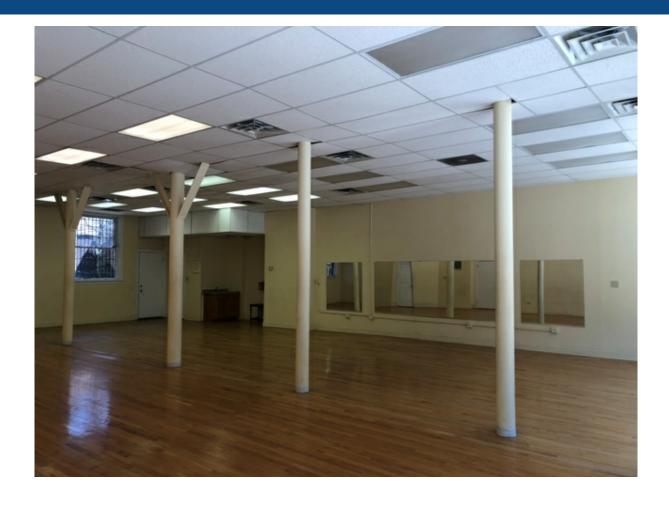

## **Property Description**

Prime retail space for lease in Ravenswood. One block to Montrose Brown Line & nearby Ravenswood Metra Station. Lincoln Square located a few blocks away. Full basement. 9.5' ceiling height. Full windows along Montrose Ave. Nearby tenants include Starbucks, Songbird Academy Day Care, Giordano's, Chicago Pizza, Hazel Apparel, Margie's Candie's & Wolcott Tap.