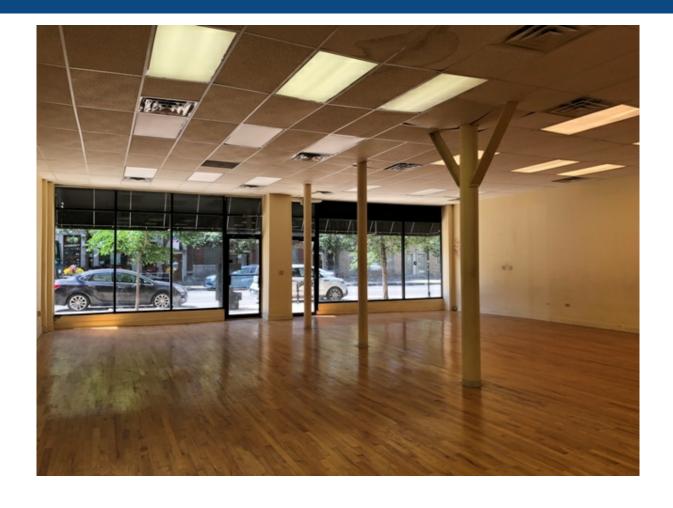

## **Property Description**

Prime retail space for lease in Ravenswood. One block to Montrose Brown Line & nearby Ravenswood Metra Station. Lincoln Square located a few blocks away. Full basement. 9.5' ceiling height. Full windows along Montrose Ave. Nearby tenants include Starbucks, Songbird Academy Day Care, Giordano's, Chicago Pizza, Hazel Apparel, Margie's Candie's & Wolcott Tap.