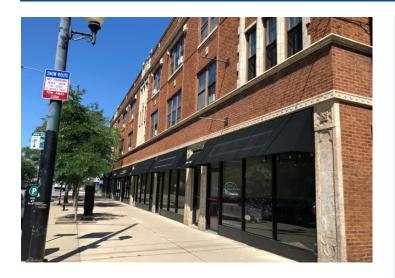

## **Property Description**

Prime retail space for lease in Ravenswood. One block to Montrose Brown Line & nearby Ravenswood Metra Station. Lincoln Square located a few blocks away. Full basement. 9.5' ceiling height. Full windows along Montrose Ave. Nearby tenants include Starbucks, Songbird Academy Day Care, Giordano's, Chicago Pizza, Hazel Apparel, Margie's Candie's & Wolcott Tap.