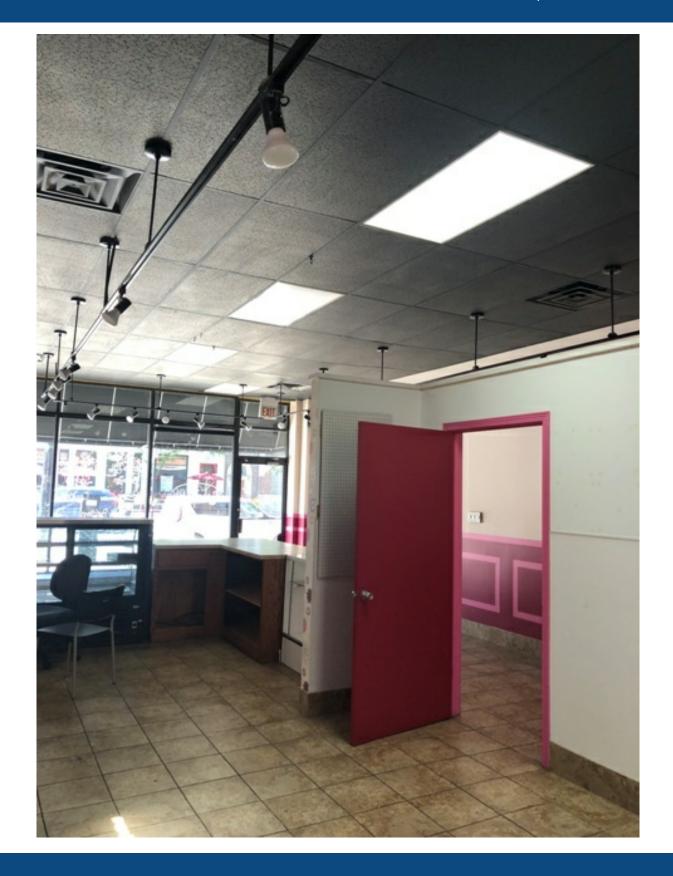

## **Property Description**

Prime retail space for lease in Ravenswood. One block to Montrose Brown Line & nearby Ravenswood Metra Station. Lincoln Square located a few blocks away. Full basement. 9.5' ceiling height. Full windows along Montrose Ave. Nearby tenants include Starbucks, Songbird Academy Day Care, Giordano's, Chicago Pizza, Hazel Apparel, Margie's Candie's & Wolcott Tap.

### **Property Details**

LEASE PRICE: \$25

MINIMUM RENTABLE SQ FT: 975

MAXIMUM RENTABLE SQ FT: 1,950

LEASE TYPE: Modified Gross

ZONING: B1-2

CHICAGO, ILLINOIS 60613

CHICAGO, ILLINOIS 60613