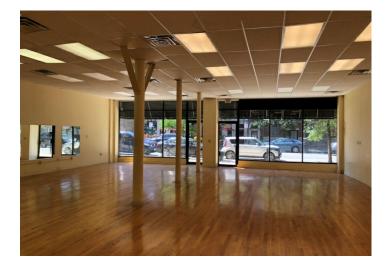

## **Property Description**

Prime retail space for lease in Ravenswood. One block to Montrose Brown Line & nearby Ravenswood Metra Station. Lincoln Square located a few blocks away. Full basement. 9.5' ceiling height. Full windows along Montrose Ave. Nearby tenants include Starbucks, Songbird Academy Day Care, Giordano's, Chicago Pizza, Hazel Apparel, Margie's Candie's & Wolcott Tap.