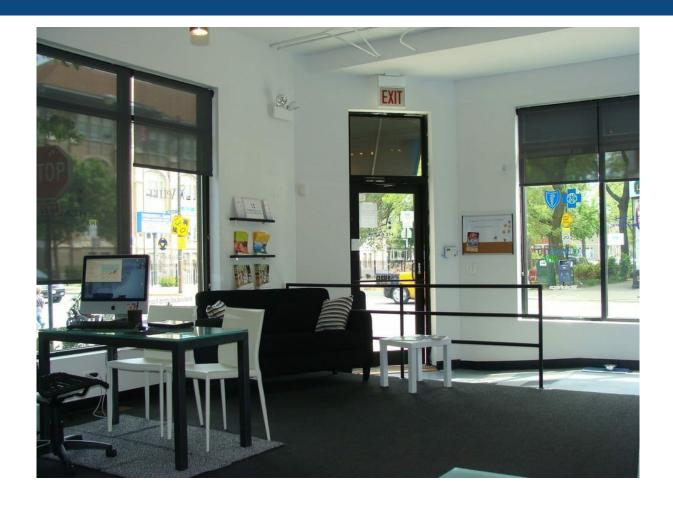

### **Property Description**

Bi-level storefront with 75′ of frontage on NW corner at the signalized intersection of Belmont & Wolcott in Roscoe Village, across the street from Jahn World Language magnet school and surrounded by affluent residential neighborhoods. 1,200 SF with 11′ ceilings on ground floor and 1,200 SF with 8′ ceilings in lower level including bathrooms on each floor. Large windows on the front and side of the space. Open plan "vanilla box" space. Ready for immediate occupancy. Floor plans available upon request.