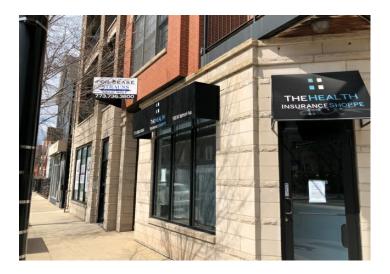

### **Property Description**

Bi-level storefront with 75′ of frontage on NW corner at the signalized intersection of Belmont & Wolcott in Roscoe Village, across the street from Jahn World Language magnet school and surrounded by affluent residential neighborhoods. 1,200 SF with 11′ ceilings on ground floor and 1,200 SF with 8′ ceilings in lower level including bathrooms on each floor. Large windows on the front and side of the space. Open plan "vanilla box" space. Ready for immediate occupancy. Floor plans available upon request.