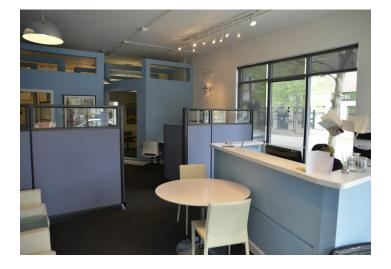

### **Property Description**

Bi-level storefront with 75′ of frontage on NW corner at the signalized intersection of Belmont & Wolcott in Roscoe Village, across the street from Jahn World Language magnet school and surrounded by affluent residential neighborhoods. 1,200 SF with 11′ ceilings on ground floor and 1,200 SF with 8′ ceilings in lower level including bathrooms on each floor. Large windows on the front and side of the space. Open plan "vanilla box" space. Ready for immediate occupancy. Floor plans available upon request.