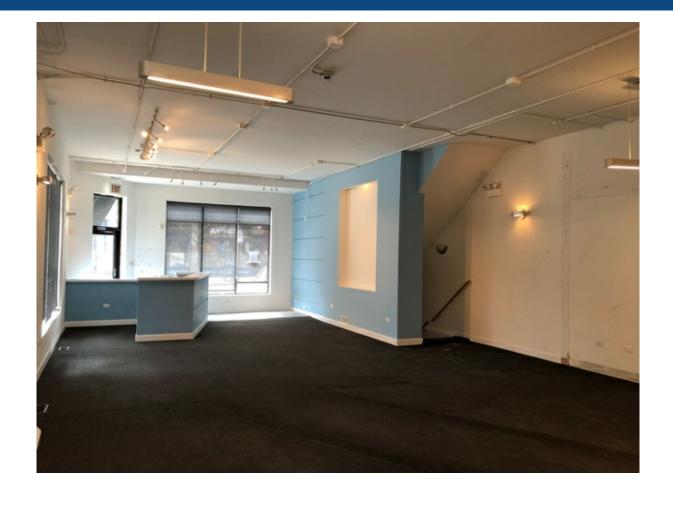

### **Property Description**

Bi-level storefront with 75′ of frontage on NW corner at the signalized intersection of Belmont & Wolcott in Roscoe Village, across the street from Jahn World Language magnet school and surrounded by affluent residential neighborhoods. 1,200 SF with 11′ ceilings on ground floor and 1,200 SF with 8′ ceilings in lower level including bathrooms on each floor. Large windows on the front and side of the space. Open plan "vanilla box" space. Ready for immediate occupancy. Floor plans available upon request.