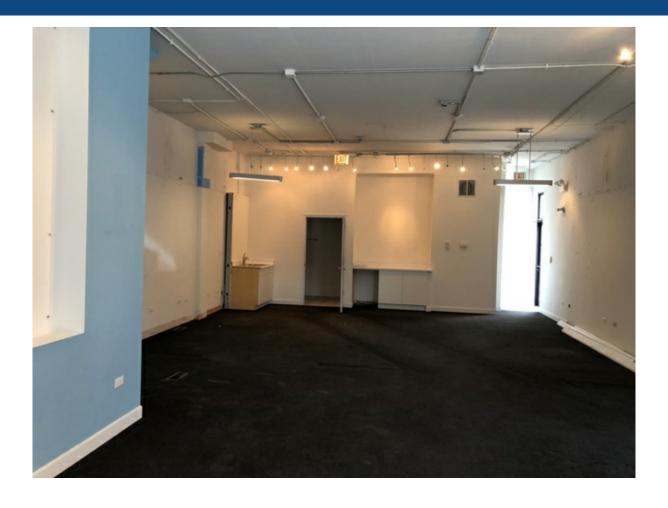

### **Property Description**

Bi-level storefront with 75′ of frontage on NW corner at the signalized intersection of Belmont & Wolcott in Roscoe Village, across the street from Jahn World Language magnet school and surrounded by affluent residential neighborhoods. 1,200 SF with 11′ ceilings on ground floor and 1,200 SF with 8′ ceilings in lower level including bathrooms on each floor. Large windows on the front and side of the space. Open plan "vanilla box" space. Ready for immediate occupancy. Floor plans available upon request.