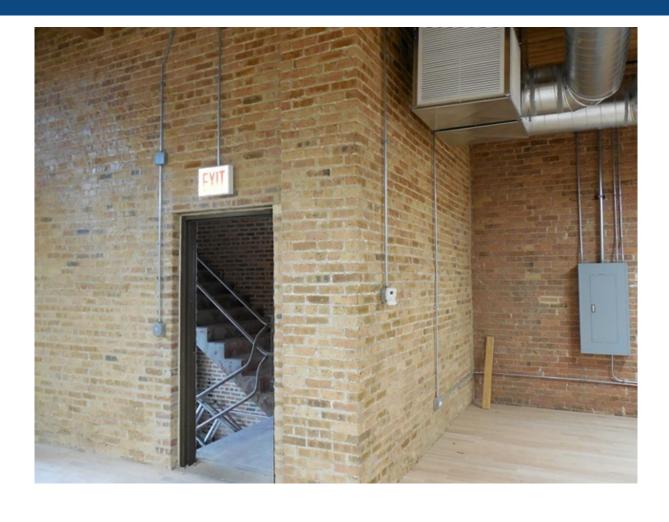

#### **Property Description**

New rehab! First floor office space in a two story exposed brick building in the Kinzie Corridor. Open, flexible floor plan. 3,790 SF space. Great natural light throughout. 14 Foot ceilings. Hardwood floors. ADA compliant entry and elevator access. 0.3 miles to CTA Green/Pink line and 0.5 miles to United Center. 1.5 miles to I-94 entrance. Great for tech companies, R & D, office, etc. 3-5 outdoor parking sots, plus access to overflow parking lot.