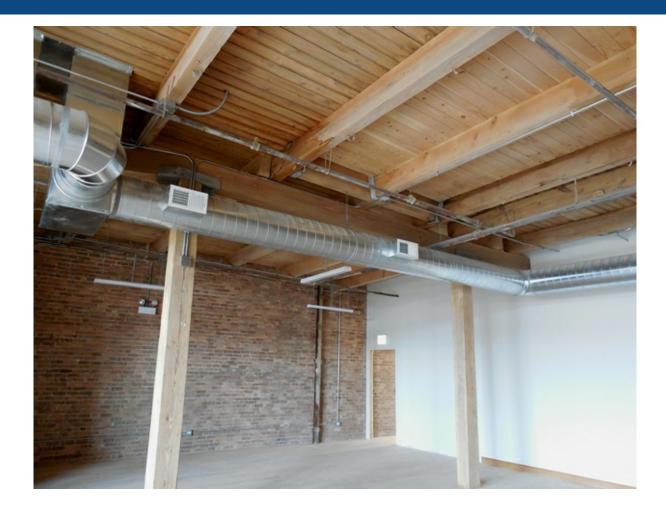

#### **Property Description**

New rehab! First floor office space in a two story exposed brick building in the Kinzie Corridor. Open, flexible floor plan. 3,790 SF space. Great natural light throughout. 14 Foot ceilings. Hardwood floors. ADA compliant entry and elevator access. 0.3 miles to CTA Green/Pink line and 0.5 miles to United Center. 1.5 miles to I-94 entrance. Great for tech companies, R & D, office, etc. 3-5 outdoor parking sots, plus access to overflow parking lot.