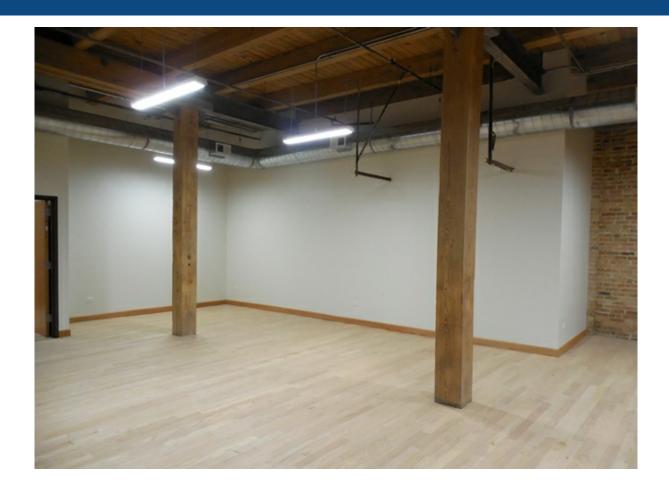

#### **Property Description**

New rehab! First floor office space in a two story exposed brick building in the Kinzie Corridor. Open, flexible floor plan. 3,790 SF space. Great natural light throughout. 14 Foot ceilings. Hardwood floors. ADA compliant entry and elevator access. 0.3 miles to CTA Green/Pink line and 0.5 miles to United Center. 1.5 miles to I-94 entrance. Great for tech companies, R & D, office, etc. 3-5 outdoor parking sots, plus access to overflow parking lot.