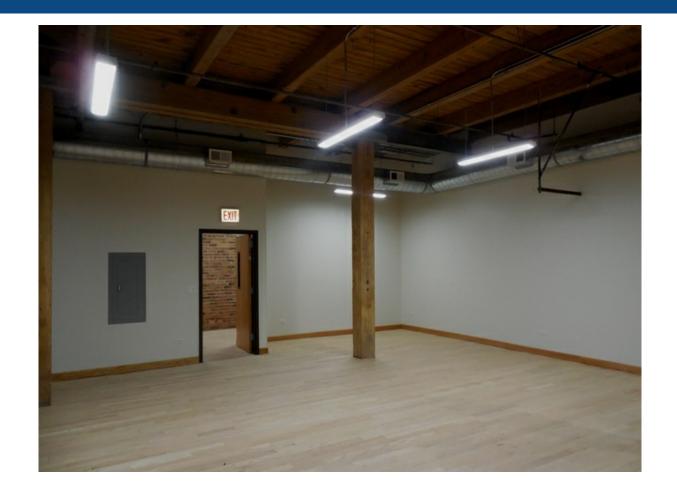

#### **Property Description**

New rehab! First floor office space in a two story exposed brick building in the Kinzie Corridor. Open, flexible floor plan. 3,790 SF space. Great natural light throughout. 14 Foot ceilings. Hardwood floors. ADA compliant entry and elevator access. 0.3 miles to CTA Green/Pink line and 0.5 miles to United Center. 1.5 miles to I-94 entrance. Great for tech companies, R & D, office, etc. 3-5 outdoor parking sots, plus access to overflow parking lot.