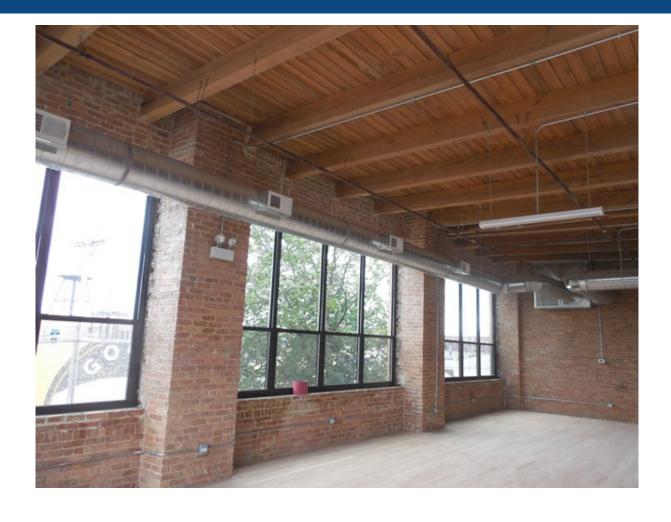

#### **Property Description**

New rehab! First floor office space in a two story exposed brick building in the Kinzie Corridor. Open, flexible floor plan. 3,790 SF space. Great natural light throughout. 14 Foot ceilings. Hardwood floors. ADA compliant entry and elevator access. 0.3 miles to CTA Green/Pink line and 0.5 miles to United Center. 1.5 miles to I-94 entrance. Great for tech companies, R & D, office, etc. 3-5 outdoor parking sots, plus access to overflow parking lot.