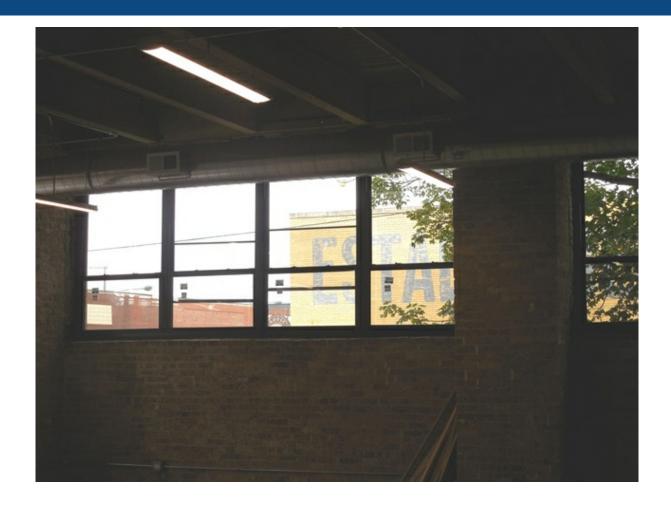

#### **Property Description**

New rehab! First floor office space in a two story exposed brick building in the Kinzie Corridor. Open, flexible floor plan. 3,790 SF space. Great natural light throughout. 14 Foot ceilings. Hardwood floors. ADA compliant entry and elevator access. 0.3 miles to CTA Green/Pink line and 0.5 miles to United Center. 1.5 miles to I-94 entrance. Great for tech companies, R & D, office, etc. 3-5 outdoor parking sots, plus access to overflow parking lot.