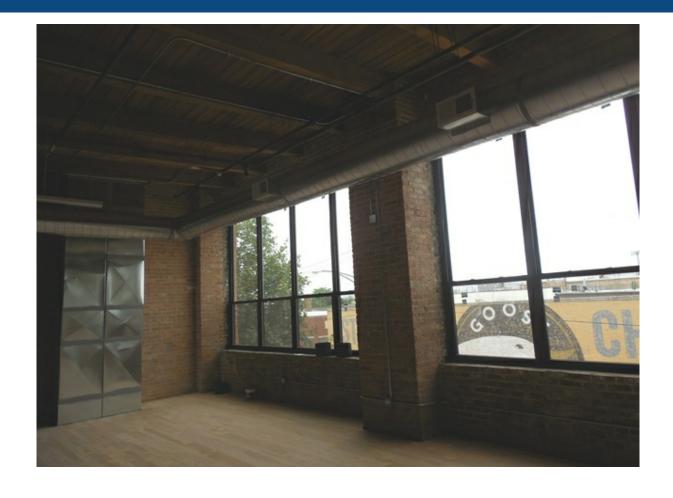

#### **Property Description**

New rehab! First floor office space in a two story exposed brick building in the Kinzie Corridor. Open, flexible floor plan. 3,790 SF space. Great natural light throughout. 14 Foot ceilings. Hardwood floors. ADA compliant entry and elevator access. 0.3 miles to CTA Green/Pink line and 0.5 miles to United Center. 1.5 miles to I-94 entrance. Great for tech companies, R & D, office, etc. 3-5 outdoor parking sots, plus access to overflow parking lot.