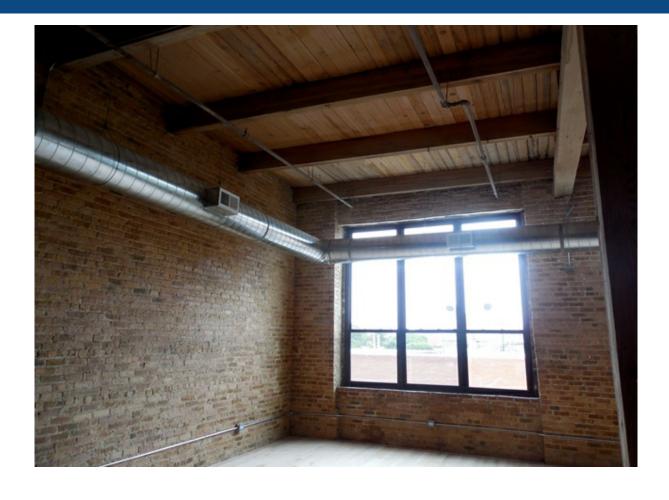

#### **Property Description**

New rehab! First floor office space in a two story exposed brick building in the Kinzie Corridor. Open, flexible floor plan. 3,790 SF space. Great natural light throughout. 14 Foot ceilings. Hardwood floors. ADA compliant entry and elevator access. 0.3 miles to CTA Green/Pink line and 0.5 miles to United Center. 1.5 miles to I-94 entrance. Great for tech companies, R & D, office, etc. 3-5 outdoor parking sots, plus access to overflow parking lot.