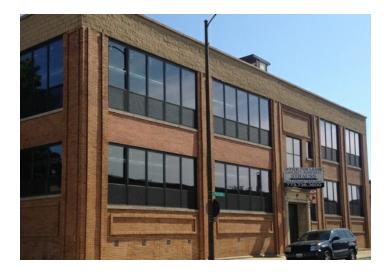

#### **Property Description**

New rehab! First floor office space in a two story exposed brick building in the Kinzie Corridor. Open, flexible floor plan. 3,790 SF space. Great natural light throughout. 14 Foot ceilings. Hardwood floors. ADA compliant entry and elevator access. 0.3 miles to CTA Green/Pink line and 0.5 miles to United Center. 1.5 miles to I-94 entrance. Great for tech companies, R & D, office, etc. 3-5 outdoor parking sots, plus access to overflow parking lot.