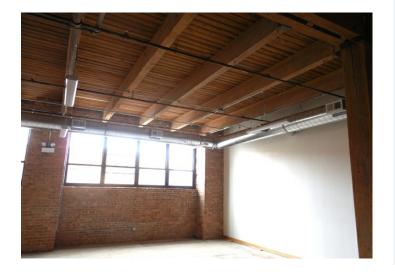

#### **Property Description**

New rehab! First floor office space in a two story exposed brick building in the Kinzie Corridor. Open, flexible floor plan. 3,790 SF space. Great natural light throughout. 14 Foot ceilings. Hardwood floors. ADA compliant entry and elevator access. 0.3 miles to CTA Green/Pink line and 0.5 miles to United Center. 1.5 miles to I-94 entrance. Great for tech companies, R & D, office, etc. 3-5 outdoor parking sots, plus access to overflow parking lot.