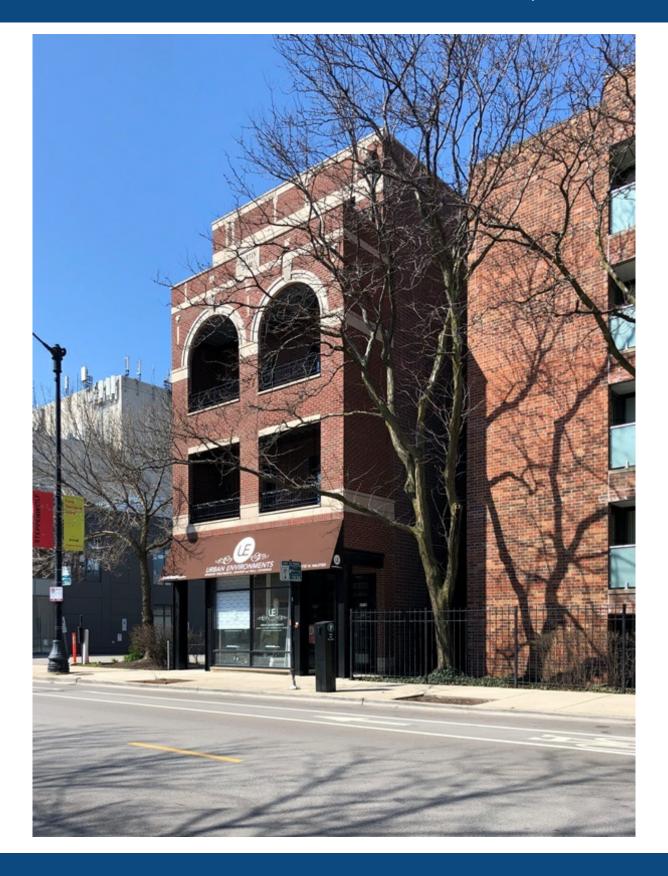

#### **Property Description**

#### Status Update: LEASED! January 2024

Tremendous ground floor office or retail space for lease in Lincoln Park. Excellent for restaurant, retail, office, etc. Located in the heart of the Halsted Street Theatre District. Restaurant use permitted. Ceiling height 11.5´. Floor to ceiling windows provide for natural light throughout.

1,500 SF with 400 SF patio in the rear.