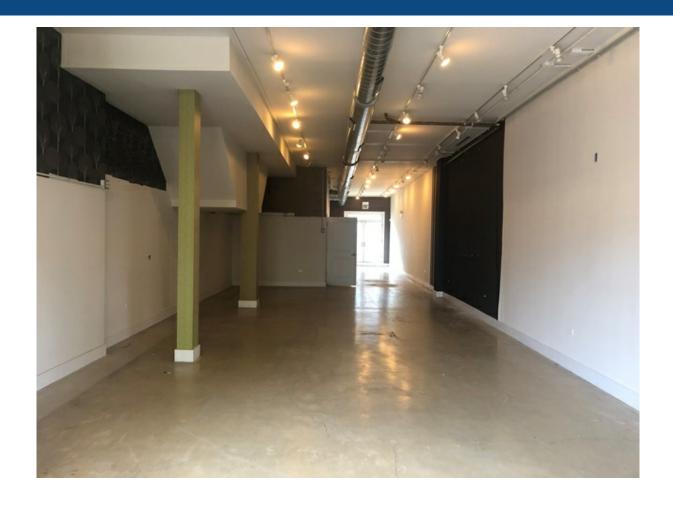

#### Status Update: LEASED! January 2024

Tremendous ground floor office or retail space for lease in Lincoln Park. Excellent for restaurant, retail, office, etc. Located in the heart of the Halsted Street Theatre District. Restaurant use permitted. Ceiling height 11.5´. Floor to ceiling windows provide for natural light throughout.

1,500 SF with 400 SF patio in the rear.