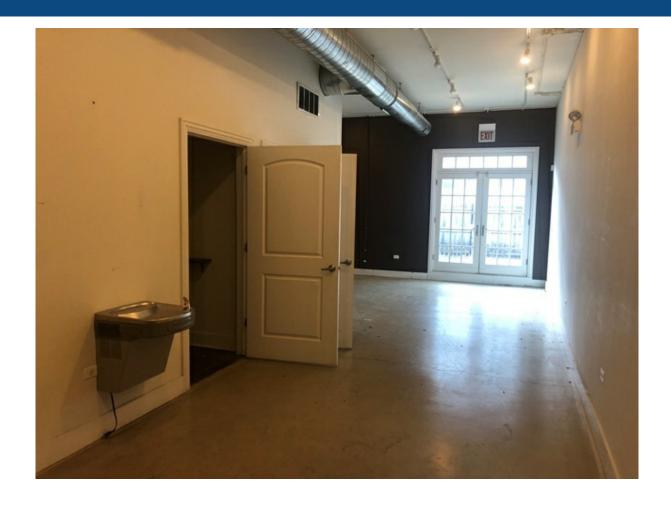

#### Status Update: LEASED! January 2024

Tremendous ground floor office or retail space for lease in Lincoln Park. Excellent for restaurant, retail, office, etc. Located in the heart of the Halsted Street Theatre District. Restaurant use permitted. Ceiling height 11.5´. Floor to ceiling windows provide for natural light throughout.

1,500 SF with 400 SF patio in the rear.