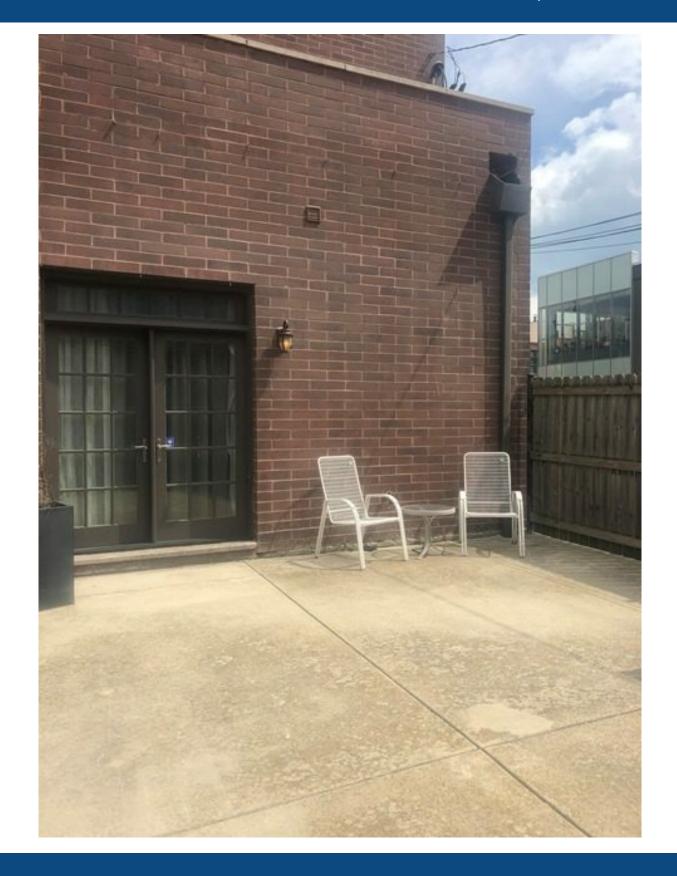

CHICAGO, ILLINOIS 60614







#### **LEASED**

#### **Property Description**

#### Status Update: LEASED! January 2024

Tremendous ground floor office or retail space for lease in Lincoln Park. Excellent for restaurant, retail, office, etc. Located in the heart of the Halsted Street Theatre District. Restaurant use permitted. Ceiling height 11.5´. Floor to ceiling windows provide for natural light throughout.

1,500 SF with 400 SF patio in the rear.

#### **Property Details**

LEASE PRICE: \$38

MINIMUM RENTABLE SQ FT: 1,500

MAXIMUM RENTABLE SQ FT: 1,500

LEASE TYPE: Modified Gross

ZONING: C1-2

BUILDING SQ FT: 1,500





CHICAGO, ILLINOIS 60614







CHICAGO, ILLINOIS 60614







CHICAGO, ILLINOIS 60614





CHICAGO, ILLINOIS 60614







CHICAGO, ILLINOIS 60614







CHICAGO, ILLINOIS 60614





CHICAGO, ILLINOIS 60614







CHICAGO, ILLINOIS 60614