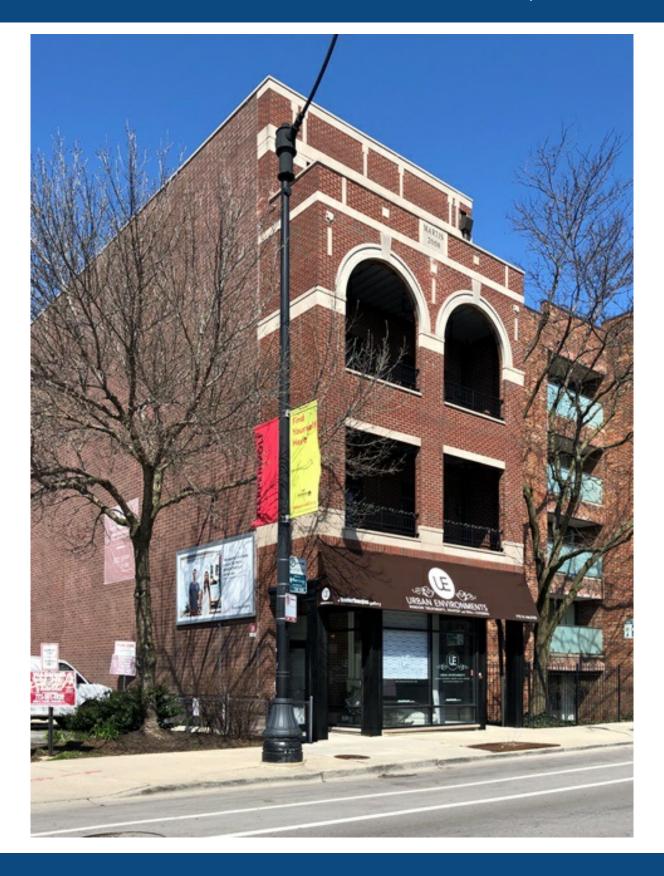

#### Status Update: LEASED! January 2024

Tremendous ground floor office or retail space for lease in Lincoln Park. Excellent for restaurant, retail, office, etc. Located in the heart of the Halsted Street Theatre District. Restaurant use permitted. Ceiling height 11.5´. Floor to ceiling windows provide for natural light throughout.