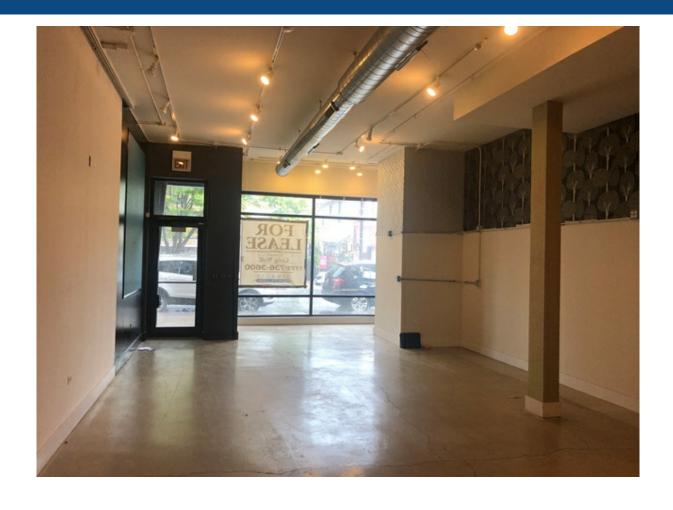

#### Status Update: LEASED! January 2024

Tremendous ground floor office or retail space for lease in Lincoln Park. Excellent for restaurant, retail, office, etc. Located in the heart of the Halsted Street Theatre District. Restaurant use permitted. Ceiling height 11.5´. Floor to ceiling windows provide for natural light throughout.

1,500 SF with 400 SF patio in the rear.