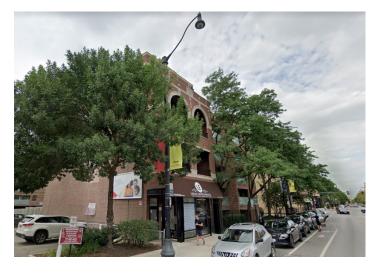

#### **Property Description**

#### Status Update: LEASED! January 2024

Tremendous ground floor office or retail space for lease in Lincoln Park. Excellent for restaurant, retail, office, etc. Located in the heart of the Halsted Street Theatre District. Restaurant use permitted. Ceiling height 11.5´. Floor to ceiling windows provide for natural light throughout.