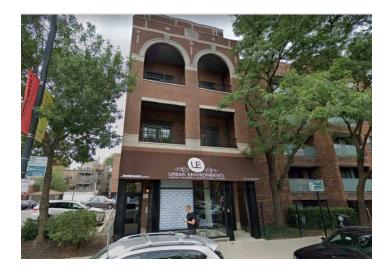

#### **Property Description**

#### Status Update: LEASED! January 2024

Tremendous ground floor office or retail space for lease in Lincoln Park. Excellent for restaurant, retail, office, etc. Located in the heart of the Halsted Street Theatre District. Restaurant use permitted. Ceiling height 11.5´. Floor to ceiling windows provide for natural light throughout.