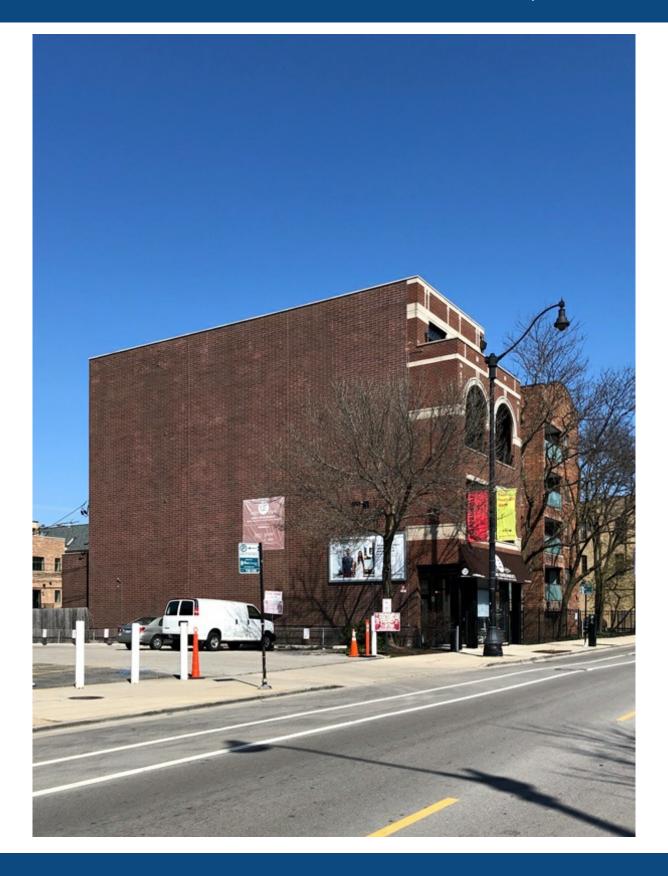

#### **Property Description**

#### Status Update: LEASED! January 2024

Tremendous ground floor office or retail space for lease in Lincoln Park. Excellent for restaurant, retail, office, etc. Located in the heart of the Halsted Street Theatre District. Restaurant use permitted. Ceiling height 11.5´. Floor to ceiling windows provide for natural light throughout.

1,500 SF with 400 SF patio in the rear.