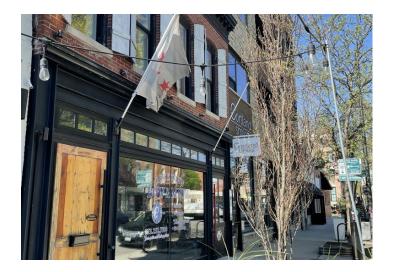

## **Property Description**

Approx. 1,000 SF commercial kitchen or office space available for lease in Bucktown. Former Pizza House No. 1647 restaurant. Site has a Type 2 Hood Ventilation System in place, allowing for a variety of cooking and baking elements, as well as ADA bathrooms. Parking may be available. Located adjacent to Mable's Table, Cortland's Garage, and across from Bucktown Pub. Steps away from the 606, Metra, and bus stops on Ashland and Armitage!

**DETAILS:** 

Status Update: LEASED! June 2022

Steps away from Mable's Table, Cortland's Garage and Bucktown Pub, as well as the 606, Metra, and

bus stops on Ashland and Armitage.

Craig Wolf 773-736-3600 Craig@straussrealty.com