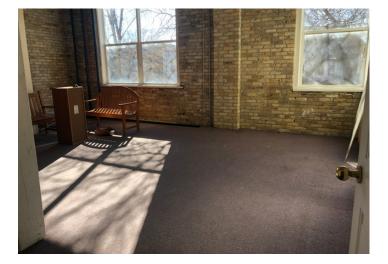

## **Property Description**

600 SF loft office space on the second floor with parking included. Exposed brick, large windows, abundant natural light & air-conditioned. Two spaces available 200 SF and 400 SF, can be combined or leased separately. (200 SF space is \$300 per month + utilities. 400 SF space is \$500 per month + utilities.)