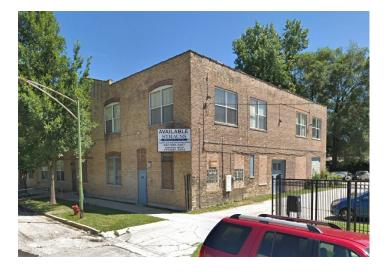

## **1633 N. HAMLIN AVE.** CHICAGO, ILLINOIS 60647

OFFICE

## **Property Description**

600 SF loft office space on the second floor with parking included. Exposed brick, large windows, abundant natural light & air-conditioned. Two spaces available 200 SF and 400 SF, can be combined or leased separately. (200 SF space is \$300 per month + utilities. 400 SF space is \$500 per month + utilities.)

## **Property Details**

LEASE PRICE: **\$16** MINIMUM RENTABLE SQ FT: 200 MAXIMUM RENTABLE SQ FT: 600 LEASE TYPE: Modified Gross ZONING: RS-3 BUILDING SQ FT: 600

Deborah Smith 773-885-3254 mobile: 773-885-3254 Deborah@straussrealty.com Adam Schneiderman, SIOR 773-736-3600 mobile: 847-826-4467 Adam@straussrealty.com