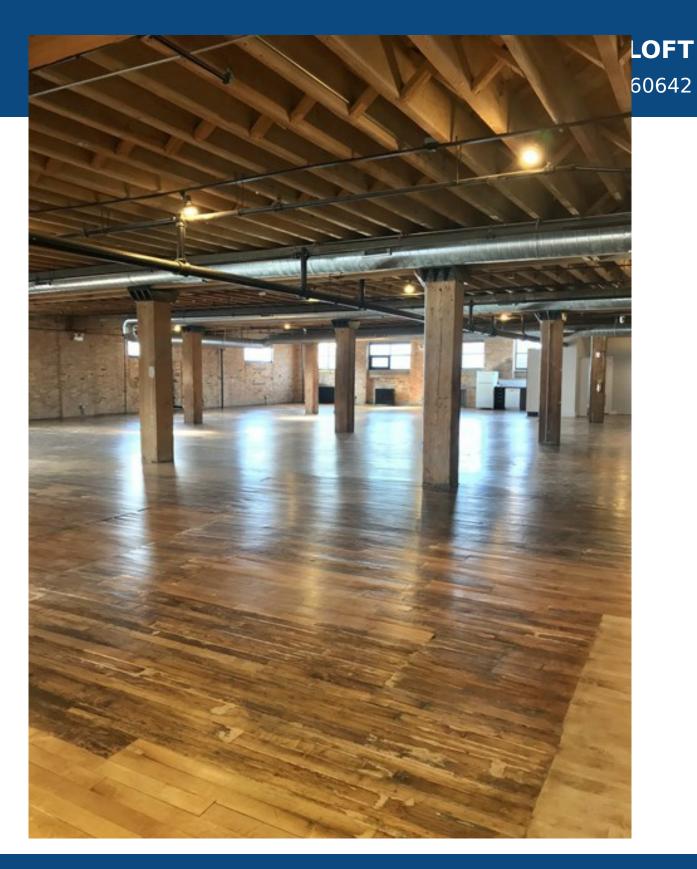

## **Property Description**

Beautiful first-floor Timber Loft space of 7,400 SF. This unit features high ceilings, exposed brick, tons of natural light, sandblasted timber beams and hardwood floors, new HVAC, windows, and a kitchenette. Great for creative office space, light assembly, retail, and/or storage. Great location next to the new Lincoln Yards development. One block to Clybourn Metra station and Armitage exit from the Kennedy Expressway.