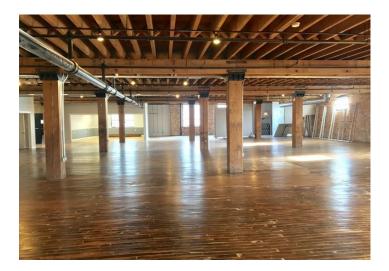

## **Property Description**

Beautiful first-floor Timber Loft space of 7,400 SF. This unit features high ceilings, exposed brick, tons of natural light, sandblasted timber beams and hardwood floors, new HVAC, windows, and a kitchenette. Great for creative office space, light assembly, retail, and/or storage. Great location next to the new Lincoln Yards development. One block to Clybourn Metra station and Armitage exit from the Kennedy Expressway.