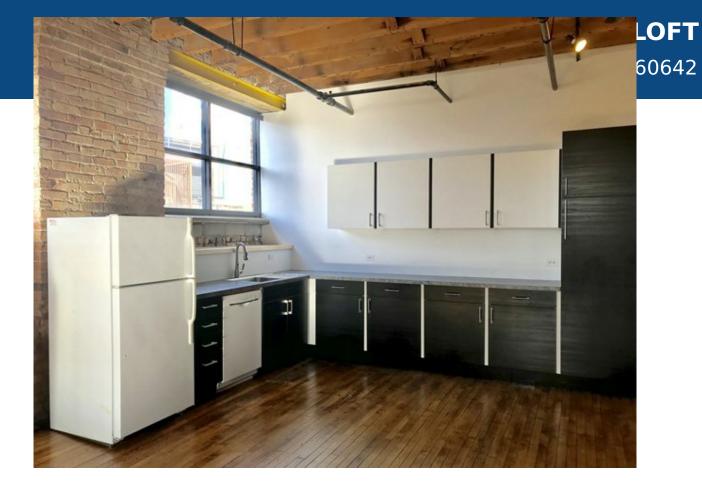

## **Property Description**

Beautiful first-floor Timber Loft space of 7,400 SF. This unit features high ceilings, exposed brick, tons of natural light, sandblasted timber beams and hardwood floors, new HVAC, windows, and a kitchenette. Great for creative office space, light assembly, retail, and/or storage. Great location next to the new Lincoln Yards development. One block to Clybourn Metra station and Armitage exit from the Kennedy Expressway.