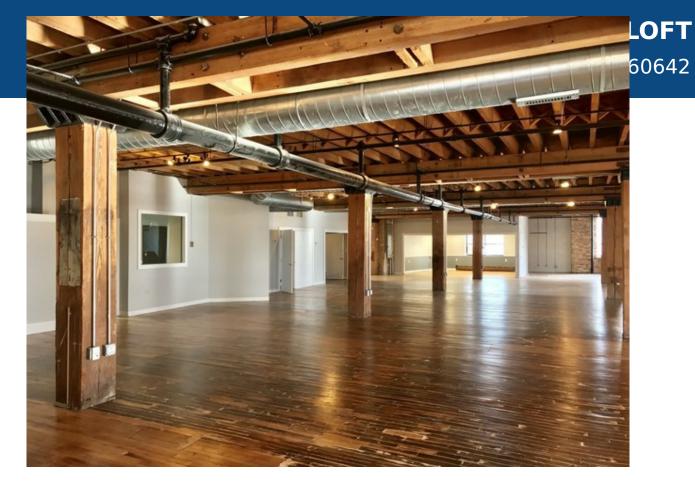

## **Property Description**

Beautiful first-floor Timber Loft space of 7,400 SF. This unit features high ceilings, exposed brick, tons of natural light, sandblasted timber beams and hardwood floors, new HVAC, windows, and a kitchenette. Great for creative office space, light assembly, retail, and/or storage. Great location next to the new Lincoln Yards development. One block to Clybourn Metra station and Armitage exit from the Kennedy Expressway.