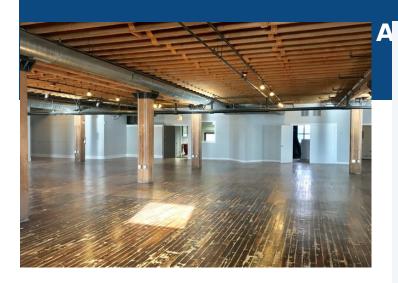

## **Property Description**

Beautiful first-floor Timber Loft space of 7,400 SF. This unit features high ceilings, exposed brick, tons of natural light, sandblasted timber beams and hardwood floors, new HVAC, windows, and a kitchenette. Great for creative office space, light assembly, retail, and/or storage. Great location next to the new Lincoln Yards development. One block to Clybourn Metra station and Armitage exit from the Kennedy Expressway.