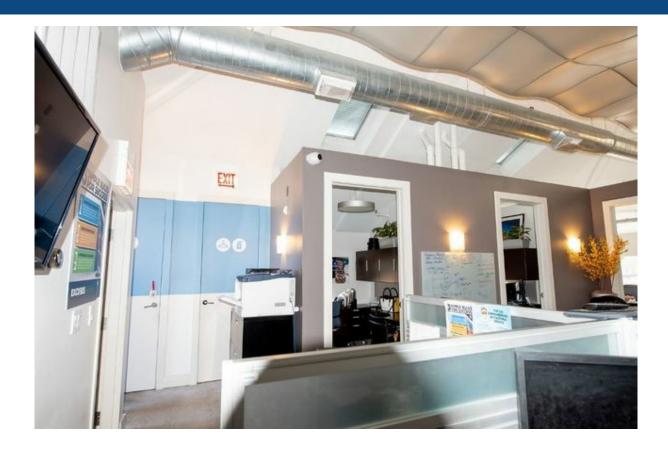

#### **Property Description**

Asking rental rate of \$25 PSF NNN. High end office space featuring modern lighting and high-end fixtures. Roof top deck with full city views. Corner office condo with an abundant of natural light. Immediately available for occupancy. Includes four private parking spaces. Located three blocks to Ashland CTA Blue Line stop. Just 0.5 mile to I-90 Expressway. Short walk from "Restaurant Row" along Randolph Street. Fulton Market is home to the headquarters of Google, McDonald's, Dyson, amongst others and includes over 4 million square feet of existing office space with an addit ...<u>more information</u>