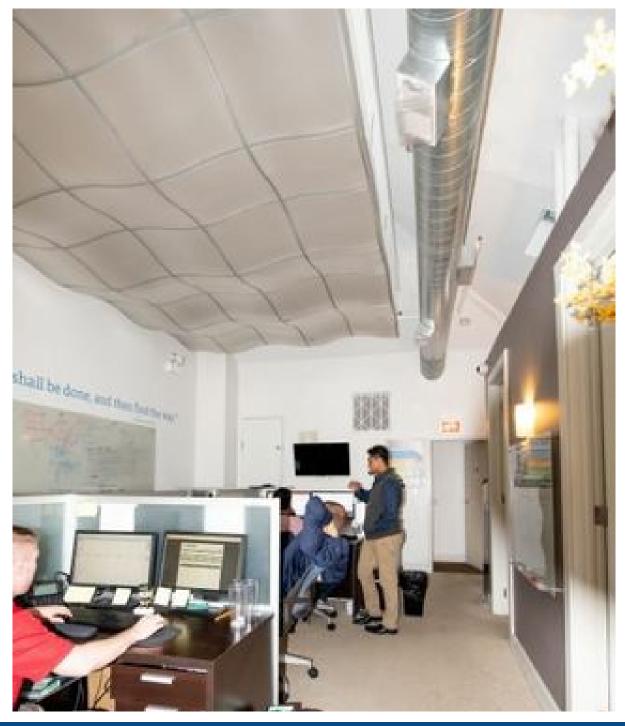

#### **Property Description**

Asking rental rate of \$25 PSF NNN. High end office space featuring modern lighting and high-end fixtures. Roof top deck with full city views. Corner office condo with an abundant of natural light. Immediately available for occupancy. Includes four private parking spaces. Located three blocks to Ashland CTA Blue Line stop. Just 0.5 mile to I-90 Expressway. Short walk from "Restaurant Row" along Randolph Street. Fulton Market is home to the headquarters of Google, McDonald's, Dyson, amongst others and includes over 4 million square feet of existing office space with an addit ...<u>more information</u>