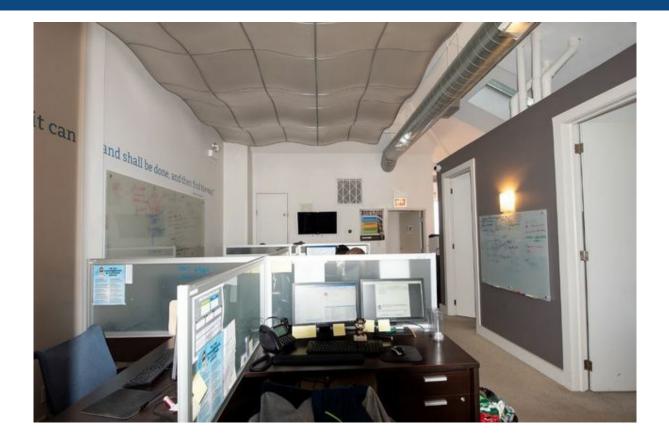

#### **Property Description**

Asking rental rate of \$25 PSF NNN. High end office space featuring modern lighting and high-end fixtures. Roof top deck with full city views. Corner office condo with an abundant of natural light. Immediately available for occupancy. Includes four private parking spaces. Located three blocks to Ashland CTA Blue Line stop. Just 0.5 mile to I-90 Expressway. Short walk from "Restaurant Row" along Randolph Street. Fulton Market is home to the headquarters of Google, McDonald's, Dyson, amongst others and includes over 4 million square feet of existing office space with an addit ...<u>more information</u>