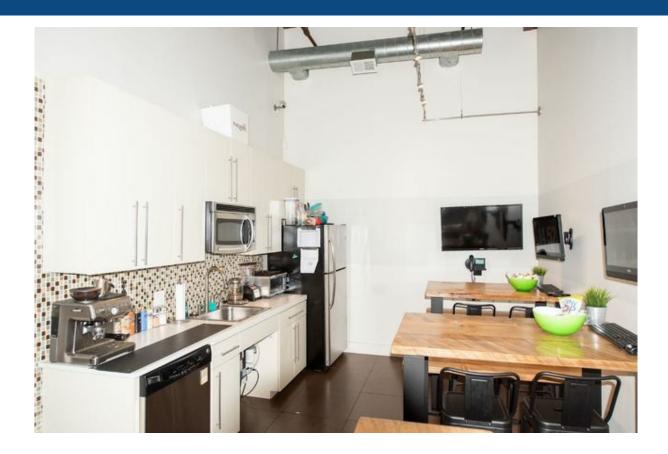

#### **Property Description**

Asking rental rate of \$25 PSF NNN. High end office space featuring modern lighting and high-end fixtures. Roof top deck with full city views. Corner office condo with an abundant of natural light. Immediately available for occupancy. Includes four private parking spaces. Located three blocks to Ashland CTA Blue Line stop. Just 0.5 mile to I-90 Expressway. Short walk from "Restaurant Row" along Randolph Street. Fulton Market is home to the headquarters of Google, McDonald's, Dyson, amongst others and includes over 4 million square feet of existing office space with an addit ...<u>more information</u>