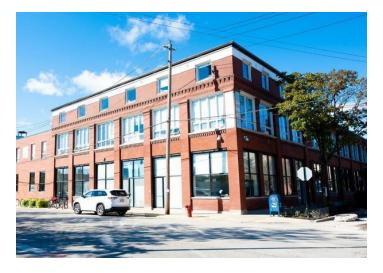

#### **Property Description**

Asking rental rate of \$25 PSF NNN. High end office space featuring modern lighting and high-end fixtures. Roof top deck with full city views. Corner office condo with an abundant of natural light. Immediately available for occupancy. Includes four private parking spaces. Located three blocks to Ashland CTA Blue Line stop. Just 0.5 mile to I-90 Expressway. Short walk from "Restaurant Row" along Randolph Street. Fulton Market is home to the headquarters of Google, McDonald's, Dyson, amongst others and includes over 4 million square feet of existing office space with an addit ...<u>more information</u>