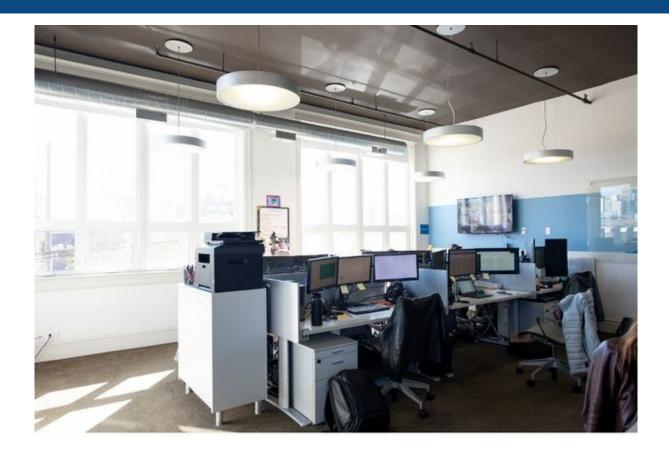

#### **Property Description**

Asking rental rate of \$25 PSF NNN. High end office space featuring modern lighting and high-end fixtures. Roof top deck with full city views. Corner office condo with an abundant of natural light. Immediately available for occupancy. Includes four private parking spaces. Located three blocks to Ashland CTA Blue Line stop. Just 0.5 mile to I-90 Expressway. Short walk from "Restaurant Row" along Randolph Street. Fulton Market is home to the headquarters of Google, McDonald's, Dyson, amongst others and includes over 4 million square feet of existing office space with an addit ...<u>more information</u>