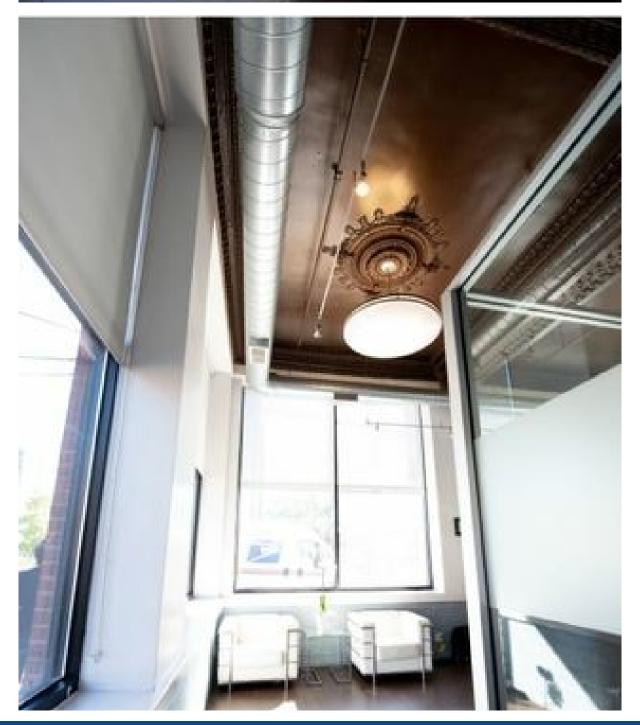

#### **Property Description**

Asking rental rate of \$25 PSF NNN. High end office space featuring modern lighting and high-end fixtures. Roof top deck with full city views. Corner office condo with an abundant of natural light. Immediately available for occupancy. Includes four private parking spaces. Located three blocks to Ashland CTA Blue Line stop. Just 0.5 mile to I-90 Expressway. Short walk from "Restaurant Row" along Randolph Street. Fulton Market is home to the headquarters of Google, McDonald's, Dyson, amongst others and includes over 4 million square feet of existing office space with an addit ...<u>more information</u>