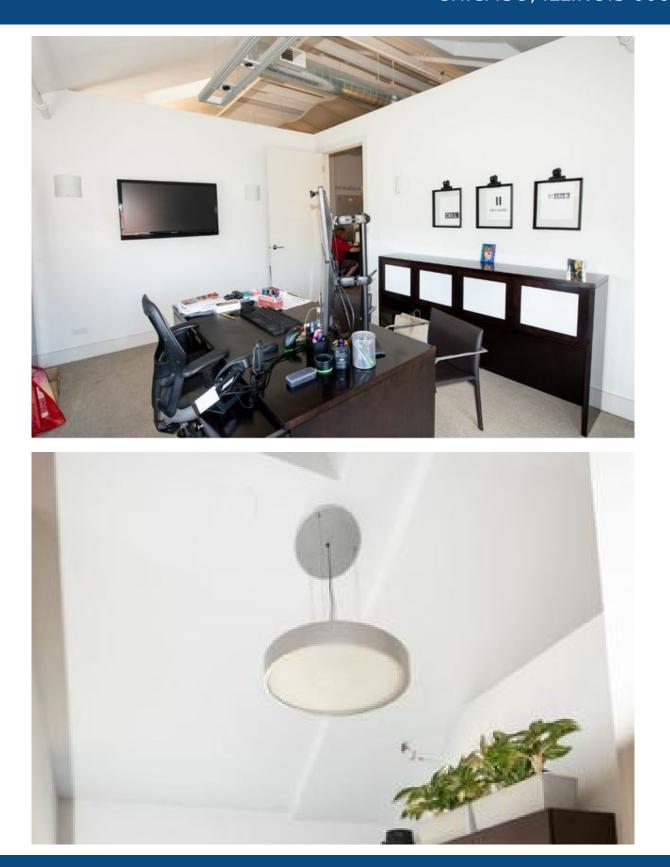

#### **Property Description**

Asking rental rate of \$25 PSF NNN. High end office space featuring modern lighting and high-end fixtures. Roof top deck with full city views. Corner office condo with an abundant of natural light. Immediately available for occupancy. Includes four private parking spaces. Located three blocks to Ashland CTA Blue Line stop. Just 0.5 mile to I-90 Expressway. Short walk from "Restaurant Row" along Randolph Street. Fulton Market is home to the headquarters of Google, McDonald's, Dyson, amongst others and includes over 4 million square feet of existing office space with an addit ...<u>more information</u>