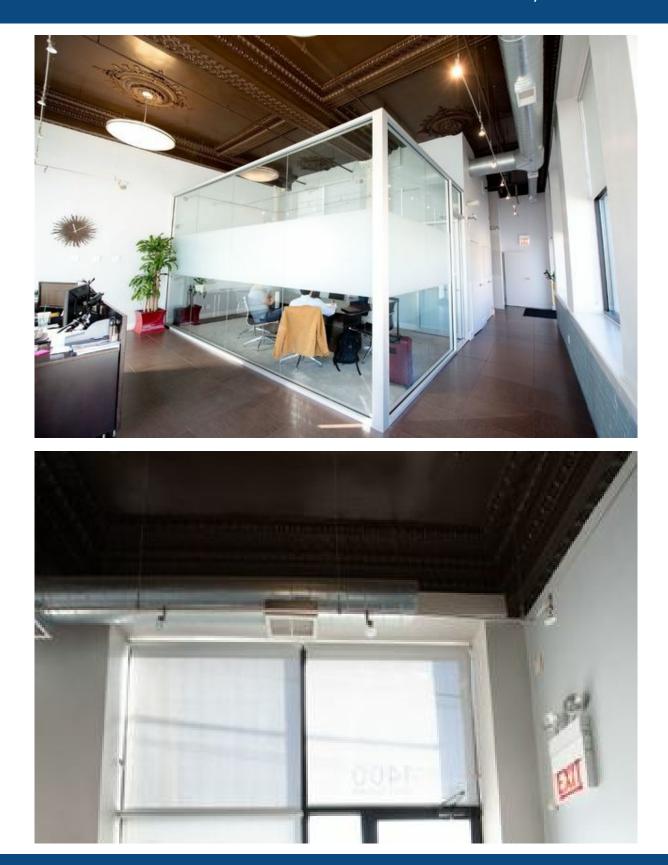

#### **Property Description**

Asking rental rate of \$25 PSF NNN. High end office space featuring modern lighting and high-end fixtures. Roof top deck with full city views. Corner office condo with an abundant of natural light. Immediately available for occupancy. Includes four private parking spaces. Located three blocks to Ashland CTA Blue Line stop. Just 0.5 mile to I-90 Expressway. Short walk from "Restaurant Row" along Randolph Street. Fulton Market is home to the headquarters of Google, McDonald's, Dyson, amongst others and includes over 4 million square feet of existing office space with an addit ...<u>more information</u>