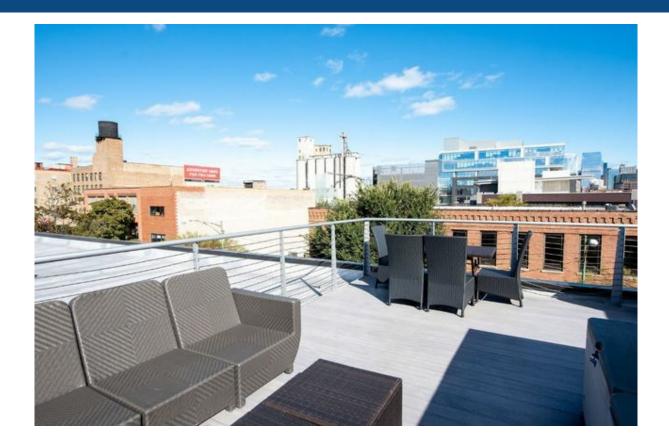

#### **Property Description**

Asking rental rate of \$25 PSF NNN. High end office space featuring modern lighting and high-end fixtures. Roof top deck with full city views. Corner office condo with an abundant of natural light. Immediately available for occupancy. Includes four private parking spaces. Located three blocks to Ashland CTA Blue Line stop. Just 0.5 mile to I-90 Expressway. Short walk from "Restaurant Row" along Randolph Street. Fulton Market is home to the headquarters of Google, McDonald's, Dyson, amongst others and includes over 4 million square feet of existing office space with an addit ...<u>more information</u>