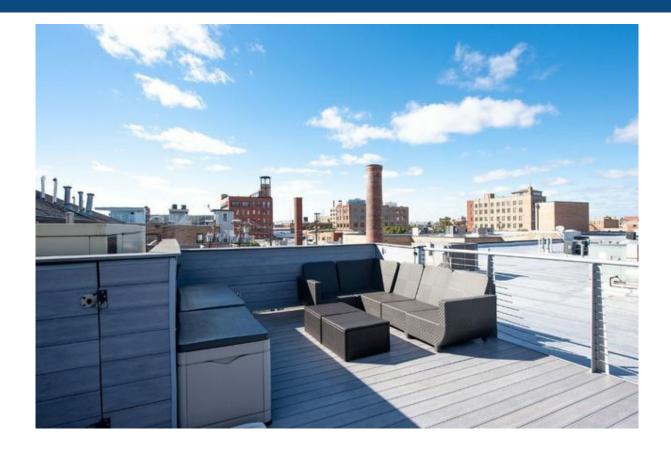

#### **Property Description**

Asking rental rate of \$25 PSF NNN. High end office space featuring modern lighting and high-end fixtures. Roof top deck with full city views. Corner office condo with an abundant of natural light. Immediately available for occupancy. Includes four private parking spaces. Located three blocks to Ashland CTA Blue Line stop. Just 0.5 mile to I-90 Expressway. Short walk from "Restaurant Row" along Randolph Street. Fulton Market is home to the headquarters of Google, McDonald's, Dyson, amongst others and includes over 4 million square feet of existing office space with an addit ...<u>more information</u>