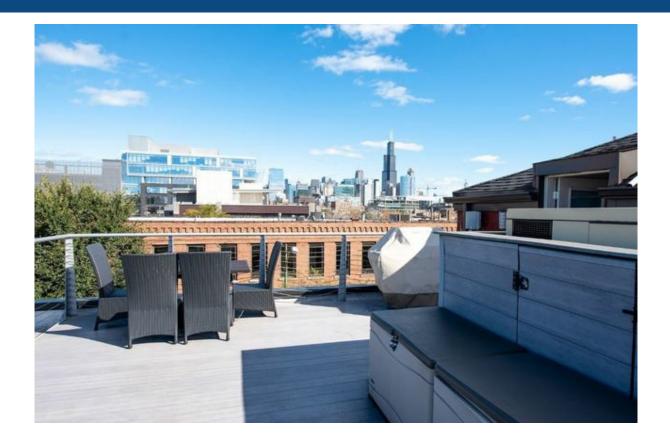

#### **Property Description**

Asking rental rate of \$25 PSF NNN. High end office space featuring modern lighting and high-end fixtures. Roof top deck with full city views. Corner office condo with an abundant of natural light. Immediately available for occupancy. Includes four private parking spaces. Located three blocks to Ashland CTA Blue Line stop. Just 0.5 mile to I-90 Expressway. Short walk from "Restaurant Row" along Randolph Street. Fulton Market is home to the headquarters of Google, McDonald's, Dyson, amongst others and includes over 4 million square feet of existing office space with an addit ...<u>more information</u>