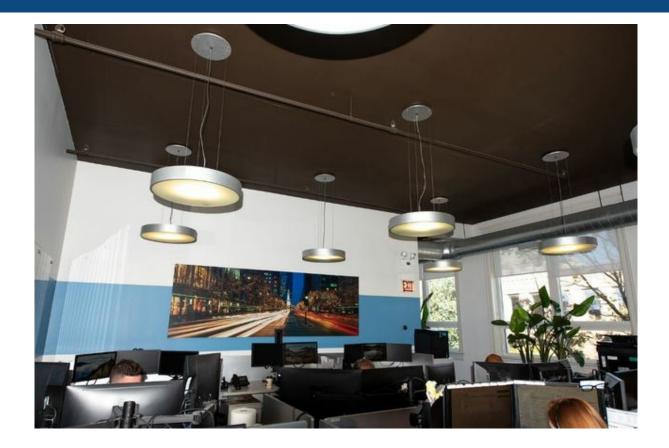

#### **Property Description**

Asking rental rate of \$25 PSF NNN. High end office space featuring modern lighting and high-end fixtures. Roof top deck with full city views. Corner office condo with an abundant of natural light. Immediately available for occupancy. Includes four private parking spaces. Located three blocks to Ashland CTA Blue Line stop. Just 0.5 mile to I-90 Expressway. Short walk from "Restaurant Row" along Randolph Street. Fulton Market is home to the headquarters of Google, McDonald's, Dyson, amongst others and includes over 4 million square feet of existing office space with an addit ...<u>more information</u>