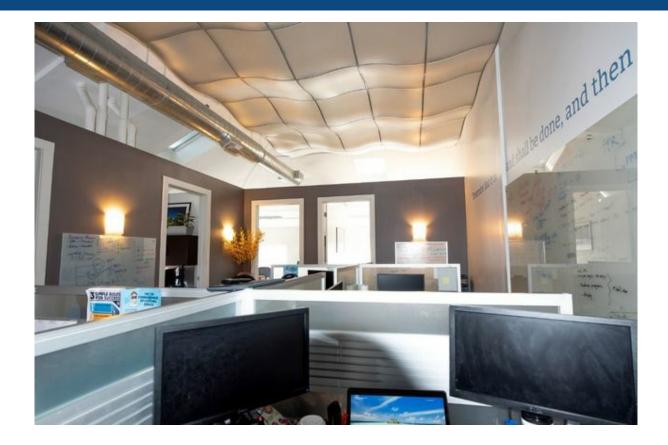

#### **Property Description**

Asking rental rate of \$25 PSF NNN. High end office space featuring modern lighting and high-end fixtures. Roof top deck with full city views. Corner office condo with an abundant of natural light. Immediately available for occupancy. Includes four private parking spaces. Located three blocks to Ashland CTA Blue Line stop. Just 0.5 mile to I-90 Expressway. Short walk from "Restaurant Row" along Randolph Street. Fulton Market is home to the headquarters of Google, McDonald's, Dyson, amongst others and includes over 4 million square feet of existing office space with an addit ...<u>more information</u>