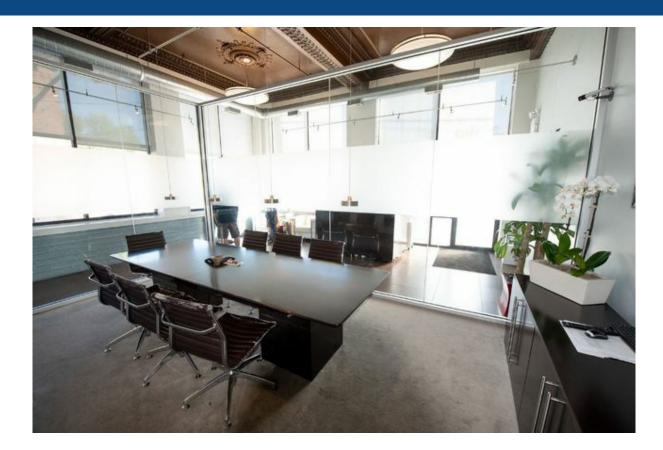

#### **Property Description**

Asking rental rate of \$25 PSF NNN. High end office space featuring modern lighting and high-end fixtures. Roof top deck with full city views. Corner office condo with an abundant of natural light. Immediately available for occupancy. Includes four private parking spaces. Located three blocks to Ashland CTA Blue Line stop. Just 0.5 mile to I-90 Expressway. Short walk from "Restaurant Row" along Randolph Street. Fulton Market is home to the headquarters of Google, McDonald's, Dyson, amongst others and includes over 4 million square feet of existing office space with an addit ...<u>more information</u>