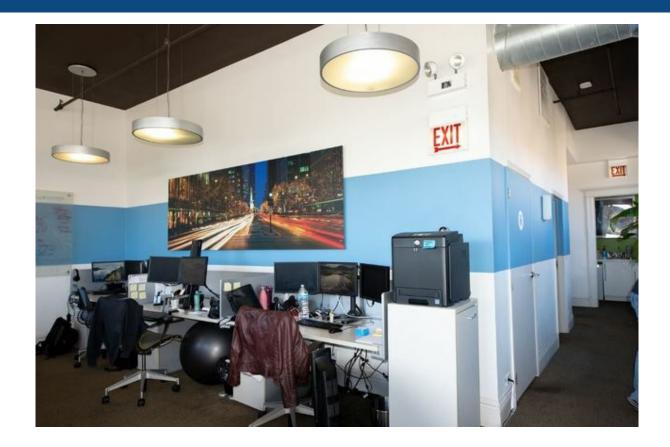

#### **Property Description**

Asking rental rate of \$25 PSF NNN. High end office space featuring modern lighting and high-end fixtures. Roof top deck with full city views. Corner office condo with an abundant of natural light. Immediately available for occupancy. Includes four private parking spaces. Located three blocks to Ashland CTA Blue Line stop. Just 0.5 mile to I-90 Expressway. Short walk from "Restaurant Row" along Randolph Street. Fulton Market is home to the headquarters of Google, McDonald's, Dyson, amongst others and includes over 4 million square feet of existing office space with an addit ...<u>more information</u>