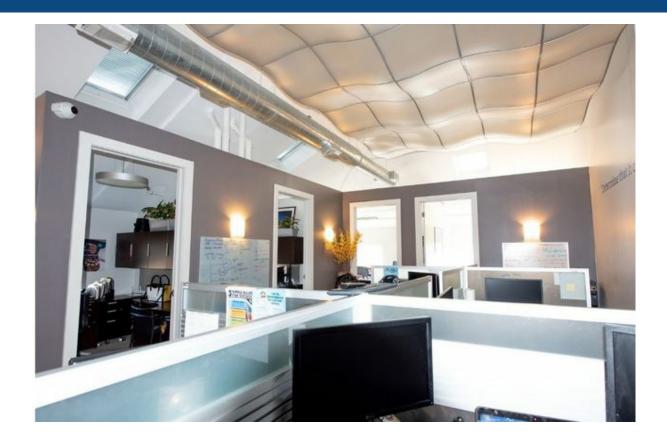

#### **Property Description**

Asking rental rate of \$25 PSF NNN. High end office space featuring modern lighting and high-end fixtures. Roof top deck with full city views. Corner office condo with an abundant of natural light. Immediately available for occupancy. Includes four private parking spaces. Located three blocks to Ashland CTA Blue Line stop. Just 0.5 mile to I-90 Expressway. Short walk from "Restaurant Row" along Randolph Street. Fulton Market is home to the headquarters of Google, McDonald's, Dyson, amongst others and includes over 4 million square feet of existing office space with an addit ...<u>more information</u>