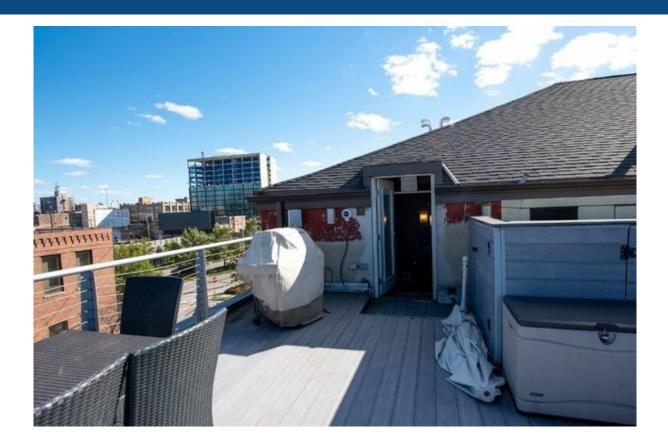

#### **Property Description**

Asking rental rate of \$25 PSF NNN. High end office space featuring modern lighting and high-end fixtures. Roof top deck with full city views. Corner office condo with an abundant of natural light. Immediately available for occupancy. Includes four private parking spaces. Located three blocks to Ashland CTA Blue Line stop. Just 0.5 mile to I-90 Expressway. Short walk from "Restaurant Row" along Randolph Street. Fulton Market is home to the headquarters of Google, McDonald's, Dyson, amongst others and includes over 4 million square feet of existing office space with an addit ...<u>more information</u>