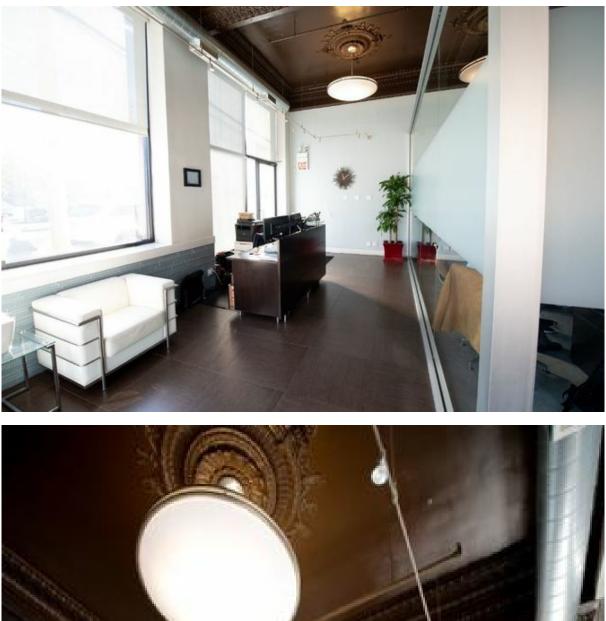

#### **Property Description**

Asking rental rate of \$25 PSF NNN. High end office space featuring modern lighting and high-end fixtures. Roof top deck with full city views. Corner office condo with an abundant of natural light. Immediately available for occupancy. Includes four private parking spaces. Located three blocks to Ashland CTA Blue Line stop. Just 0.5 mile to I-90 Expressway. Short walk from "Restaurant Row" along Randolph Street. Fulton Market is home to the headquarters of Google, McDonald's, Dyson, amongst others and includes over 4 million square feet of existing office space with an addit ...<u>more information</u>