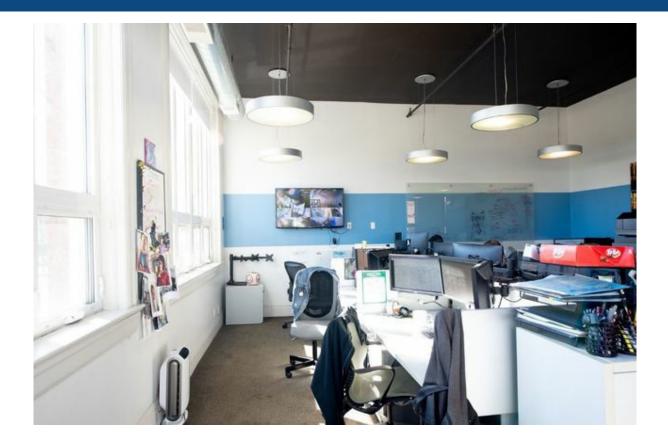

#### **Property Description**

Asking rental rate of \$25 PSF NNN. High end office space featuring modern lighting and high-end fixtures. Roof top deck with full city views. Corner office condo with an abundant of natural light. Immediately available for occupancy. Includes four private parking spaces. Located three blocks to Ashland CTA Blue Line stop. Just 0.5 mile to I-90 Expressway. Short walk from "Restaurant Row" along Randolph Street. Fulton Market is home to the headquarters of Google, McDonald's, Dyson, amongst others and includes over 4 million square feet of existing office space with an addit ...<u>more information</u>