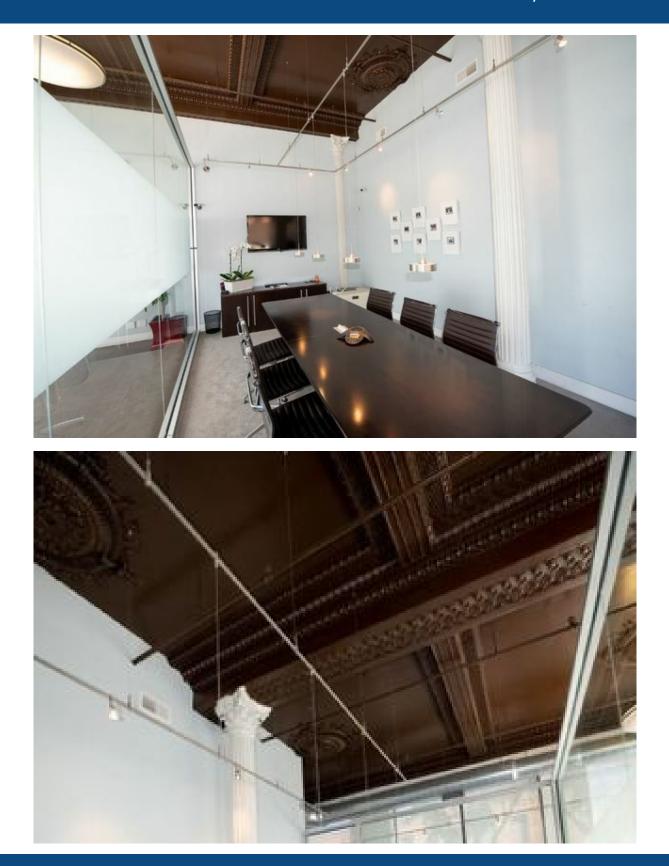

#### **Property Description**

Asking rental rate of \$25 PSF NNN. High end office space featuring modern lighting and high-end fixtures. Roof top deck with full city views. Corner office condo with an abundant of natural light. Immediately available for occupancy. Includes four private parking spaces. Located three blocks to Ashland CTA Blue Line stop. Just 0.5 mile to I-90 Expressway. Short walk from "Restaurant Row" along Randolph Street. Fulton Market is home to the headquarters of Google, McDonald's, Dyson, amongst others and includes over 4 million square feet of existing office space with an addit ...<u>more information</u>