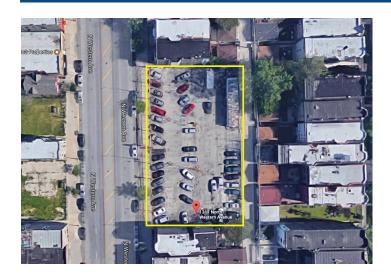

# 1325 N. WESTERN AVE. CHICAGO

### **Property Description**

One of the last large development sites left in the area. Highly sought after West Wicker Park area – the site is already zoned & has preliminary site plans for 39 units. Most of the legwork has been done already, just put the finishing touches on your development. Previously used car sales lot – the owner is willing to rent the lot with the sales office.

#### **Property Details**

SALE PRICE: **\$2,999,999** 

PROPERTY TAX: \$22,879

LEASE TYPE: Gross

ZONING: B3-3

SITE SQUARE FEET: 20,736

GROSS MONTHLY RENT: \$7,500

Dale Strauss 773-736-3600 dale@straussrealty.com