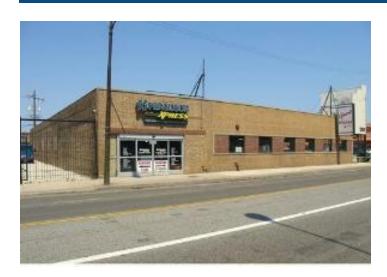

## **1308 W. NORTH AVE.**

CHICAGO, ILLINOIS 60642

## **Property Details**

LEASE PRICE: **\$22** 

MINIMUM RENTABLE SQ FT: 3,000

MAXIMUM RENTABLE SQ FT: 3,000

LEASE TYPE: Net

ZONING: PMD2

BUILDING SQ FT: 3,000

SITE SQUARE FEET: 3,000

## **DETAILS:**

extremely visible retail location along busy North Ave. across the street from Home Depot. Great frontage, high ceilings, clear span vanilla box retail space. Perfect condition, very clean – simply move in condition. Join the many national retailers already located nearby, traffic counts along North Ave. are among the highest in the City. Easy to locate address and very accessible. Call for more details.