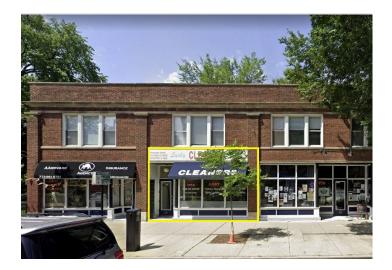

# 1226 W. WILSON AVE.

CHICAGO, IL 60640

### Status Update: LEASED! September 2022

±900 SF Storefront located directly across from Truman College on well-traveled Wilson Ave. Features a full basement of approx. 800 SF for additional storage. Perfect for any service, office, or retail use.