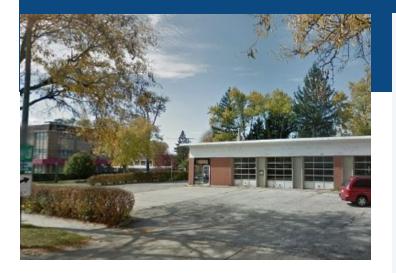

## Status Update: SOLD! August 2023

HARD CORNER AT A TRAFFIC LIGHT IN THE HEART OF DOWNTOWN GLENVIEW! The subject site of approximately 18,730 SF (.43 acres) is located on the hard corner of Waukegan Rd. and Grove St. with ±134.03 SF of frontage on Waukegan Rd. The parcel is zoned D-D (Downtown Development District) by The Village of Glenview which allows for a variety of development opportunities including retail, office, or service use.