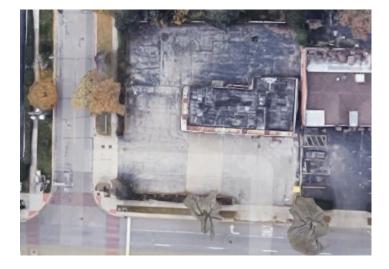

## Status Update: SOLD! August 2023

HARD CORNER AT A TRAFFIC LIGHT IN THE HEART OF DOWNTOWN GLENVIEW! The subject site of approximately 18,730 SF (.43 acres) is located on the hard corner of Waukegan Rd. and Grove St. with ±134.03 SF of frontage on Waukegan Rd. The parcel is zoned D-D (Downtown Development District) by The Village of Glenview which allows for a variety of development opportunities including retail, office, or service use.