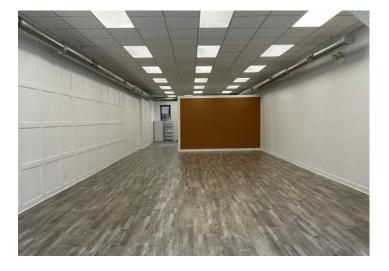

# Status Update: Leased! September 2022

1,500 SF Retail/Office space in the heart of Lincoln Park. \$33 PSF Modified Gross asking price. Located across from Trebes Park and Oscar Mayer School. Two blocks from the DePaul Campus. Open floor plan space. Garage parking spaces can be made available at an additional cost. Available immediately. 11' Ceiling Height.

#### **Property Details**

LEASE PRICE: \$33

MINIMUM RENTABLE SQ FT: 1,500

MAXIMUM RENTABLE SQ FT: 1,500

LEASE TYPE: Modified Gross

ZONING: PD

BUILDING SQ FT: 1,500

**DETAILS:** 