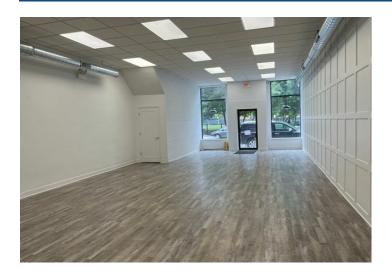

# Status Update: Leased! September 2022

1,500 SF Retail/Office space in the heart of Lincoln Park. \$33 PSF Modified Gross asking price. Located across from Trebes Park and Oscar Mayer School. Two blocks from the DePaul Campus. Open floor plan space. Garage parking spaces can be made available at an additional cost. Available immediately. 11' Ceiling Height.

#### **Property Details**

LEASE PRICE: \$33

MINIMUM RENTABLE SQ FT: 1,500

MAXIMUM RENTABLE SQ FT: 1,500

LEASE TYPE: Modified Gross

ZONING: PD

BUILDING SQ FT: 1,500

**DETAILS:** 