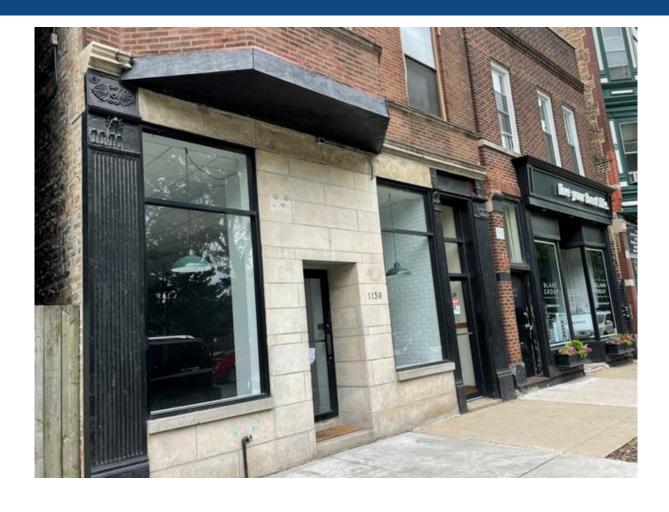

# 1139 W. WEBSTER AVE.

CHICAGO, ILLINOIS 60614

# Status Update: Leased! September 2022

1,500 SF Retail/Office space in the heart of Lincoln Park. \$33 PSF Modified Gross asking price. Located across from Trebes Park and Oscar Mayer School. Two blocks from the DePaul Campus. Open floor plan space. Garage parking spaces can be made available at an additional cost. Available immediately. 11' Ceiling Height.