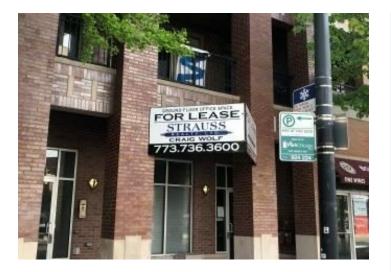

#### **Property Description**

Fully built out office space with two offices, reception, large open area for cubicles, kitchenette and shower for lease. This property features incredible visibility on Diversey Pkwy. near public transportation.

#### **Property Details**

MINIMUM RENTABLE SQ FT: 1,100 MAXIMUM RENTABLE SQ FT: 1,100 LEASE TYPE: Modified Gross ZONING: C1-2 SITE SQUARE FEET: 1,100 GROSS MONTHLY RENT: \$2,500

Craig Wolf 773-736-3600 Craig@straussrealty.com